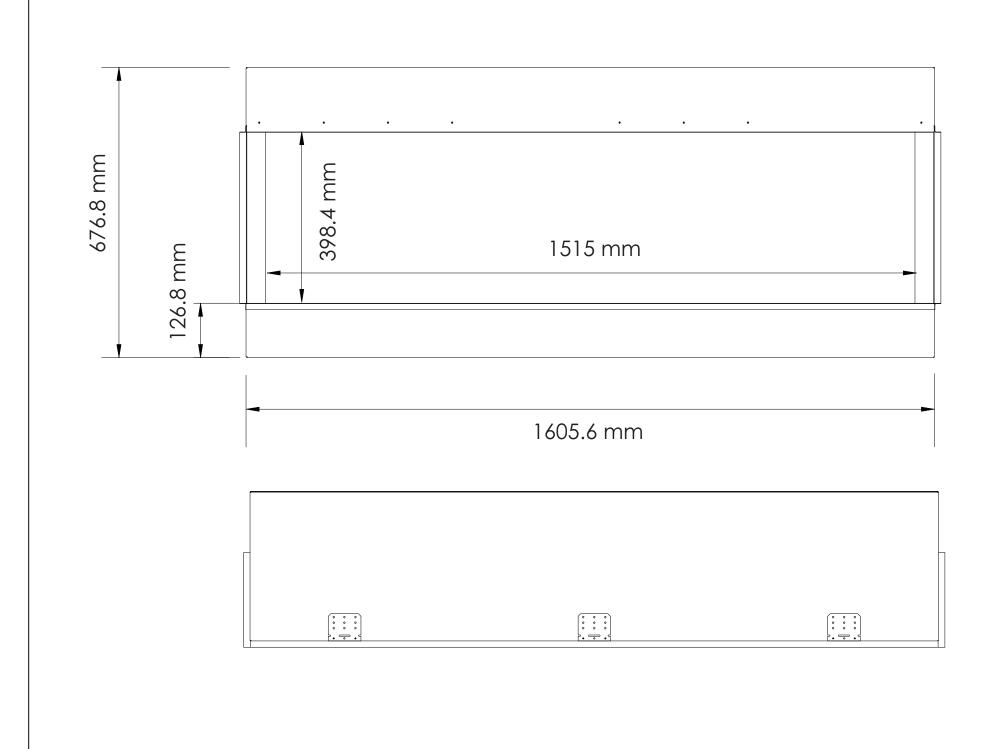

| TECHNICAL SPECIFICATIONS |             |                    |  |  |
|--------------------------|-------------|--------------------|--|--|
| VOLTS                    |             | 120                |  |  |
| AMPS                     |             | 12.5               |  |  |
| WATTS                    |             | 1500               |  |  |
| LIE A TED                | HIGH        | 1500 watts         |  |  |
| HEATER                   | LOW         | 750 watts          |  |  |
| NO HEATER                |             | 22 watts           |  |  |
|                          | QUANTITY    | LED                |  |  |
| LAMPS                    | WATTS       |                    |  |  |
|                          | TOTAL WATTS | 22 watts           |  |  |
| ROTOR MOTOR              |             | 1 at 5 watts       |  |  |
| HEIGHT, WIDTH, DEPTH     |             | 68 x 161 x 36.2 cm |  |  |
| GLASS VIEWING OPENING    |             | 39.8 x 151.5 cm    |  |  |
| SURROUND SIZE            |             | No Surround        |  |  |
| SHIPPING SIZE            |             | 33 x 179 x 41 cm   |  |  |
| SHIPPING WEIGHT          |             | 73 kg              |  |  |
| UNIT                     |             | 58 kg              |  |  |
|                          | GLASS FRONT | Included           |  |  |
| PLUG LOCATION            | NC          | Left Side          |  |  |
| CORD LENGTH              |             | 193 cm             |  |  |
| APPROX. HEATING AREA     |             | 37 sqm             |  |  |