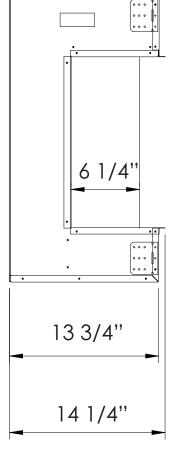

| TECHNICAL SPECIFICATIONS |                           |  |  |  |
|--------------------------|---------------------------|--|--|--|
| VOLTS                    | 120                       |  |  |  |
| AMPS                     | 12.5                      |  |  |  |
| WATTS                    | 1500                      |  |  |  |
| HIG                      | H 1500 watts              |  |  |  |
| HEATER                   | w 750 watts               |  |  |  |
| NO HEATER                | 25 watts                  |  |  |  |
| QUANTIT                  | Y LED                     |  |  |  |
| LAMPS WATT               | S                         |  |  |  |
| TOTAL WAT                | TS 22 watts               |  |  |  |
| ROTOR MOTOR              | 1 at 5 watts              |  |  |  |
| HEIGHT, WIDTH, DEPTH     | 26 5/8 x 63 1/4 x 14 1/4" |  |  |  |
| GLASS VIEWING OPENIN     | G 15 5/8" x 59 5/8"       |  |  |  |
| SURROUND SIZE            | No Surround               |  |  |  |
| SHIPPING SIZE            | 32 1/2" x 70 1/2" x 16"   |  |  |  |
| SHIPPING WEIGHT          | 161 lbs                   |  |  |  |
| 1U                       | 127 lbs                   |  |  |  |
| GLASS FROI               | NT Included               |  |  |  |
| PLUG LOCATION            | Left Side                 |  |  |  |
| CORD LENGTH              | 70 7/8"                   |  |  |  |
| APPROX. HEATING ARE      | A 400 sq ft               |  |  |  |