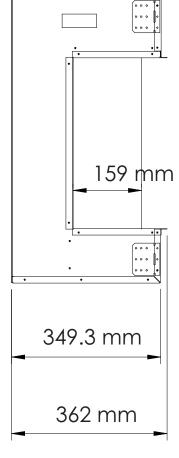

| TECHNICAL SPECIFICATIONS |             |                    |  |  |
|--------------------------|-------------|--------------------|--|--|
| VOLTS                    |             | 120                |  |  |
| AMPS                     |             | 12.5               |  |  |
| WATTS                    |             | 1500               |  |  |
| LIE A TED                | HIGH        | 1500 watts         |  |  |
| HEATER                   | LOW         | 750 watts          |  |  |
| NO HEATER                |             | 22 watts           |  |  |
|                          | QUANTITY    | LED                |  |  |
| LAMPS                    | WATTS       |                    |  |  |
|                          | TOTAL WATTS | 22 watts           |  |  |
| ROTOR MOTOR              |             | 1 at 5 watts       |  |  |
| HEIGHT, WIDTH, DEPTH     |             | 68 x 161 x 36.2 cm |  |  |
| GLASS VIEWING OPENING    |             | 39.8 x 151.5 cm    |  |  |
| SURROUND SIZE            |             | No Surround        |  |  |
| SHIPPING SIZE            |             | 33 x 179 x 41 cm   |  |  |
| SHIPPING WEIGHT          |             | 73 kg              |  |  |
| UNIT                     |             | 58 kg              |  |  |
|                          | GLASS FRONT | Included           |  |  |
| PLUG LOCATION            | NC          | Left Side          |  |  |
| CORD LENGTH              |             | 193 cm             |  |  |
| APPROX. HEATING AREA     |             | 37 sqm             |  |  |