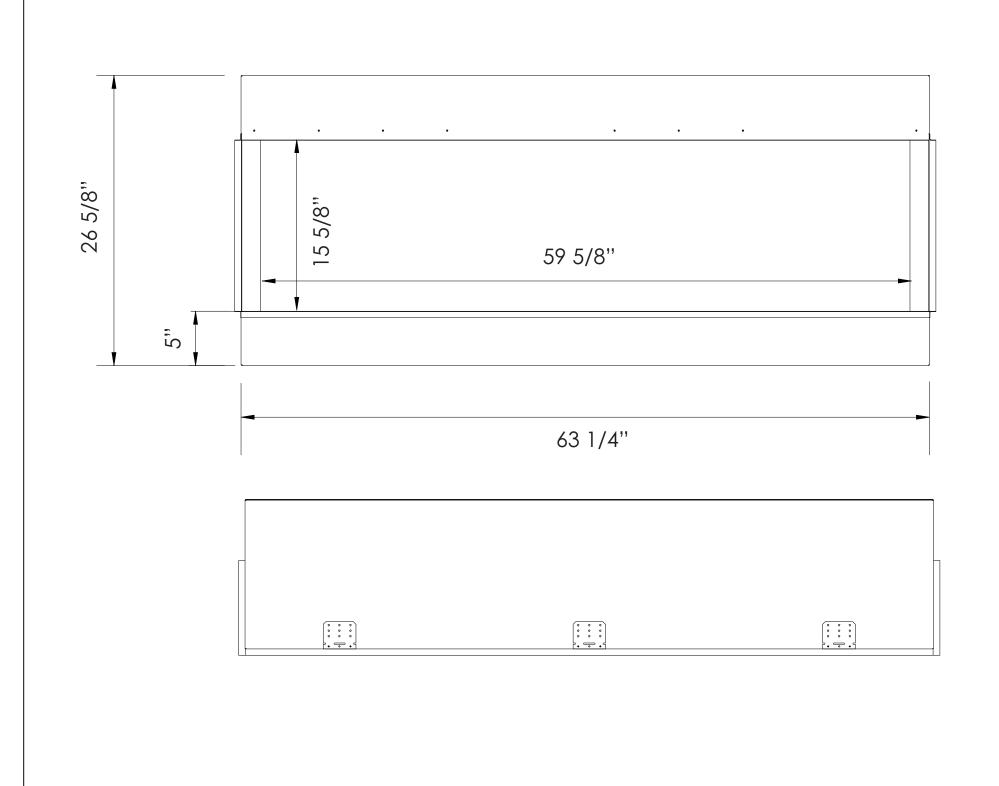

| TECHNICAL SPECIFICATIONS |                           |  |  |  |
|--------------------------|---------------------------|--|--|--|
| VOLTS                    | 120                       |  |  |  |
| AMPS                     | 12.5                      |  |  |  |
| WATTS                    | 1500                      |  |  |  |
| HIG                      | H 1500 watts              |  |  |  |
| HEATER                   | w 750 watts               |  |  |  |
| NO HEATER                | 25 watts                  |  |  |  |
| QUANTIT                  | Y LED                     |  |  |  |
| LAMPS WATT               | S                         |  |  |  |
| TOTAL WAT                | TS 22 watts               |  |  |  |
| ROTOR MOTOR              | 1 at 5 watts              |  |  |  |
| HEIGHT, WIDTH, DEPTH     | 26 5/8 x 63 1/4 x 14 1/4" |  |  |  |
| GLASS VIEWING OPENIN     | G 15 5/8" x 59 5/8"       |  |  |  |
| SURROUND SIZE            | No Surround               |  |  |  |
| SHIPPING SIZE            | 32 1/2" x 70 1/2" x 16"   |  |  |  |
| SHIPPING WEIGHT          | 161 lbs                   |  |  |  |
| 1U                       | 127 lbs                   |  |  |  |
| GLASS FROI               | NT Included               |  |  |  |
| PLUG LOCATION            | Left Side                 |  |  |  |
| CORD LENGTH              | 70 7/8"                   |  |  |  |
| APPROX. HEATING ARE      | A 400 sq ft               |  |  |  |