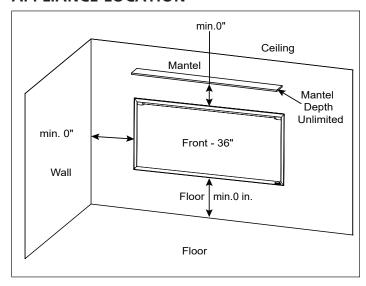

#### **APPLIANCE LOCATION**

## MINIMUM CLEARANCES TO COMBUSTIBLES

| AREA          | CLEARANCES |
|---------------|------------|
| SIDES         | 0 "        |
| FLOOR         | 0 "        |
| TOP TO MANTEL | 0 "        |
| ВАСК          | 0 "        |
| FRONT         | 36" [914]  |