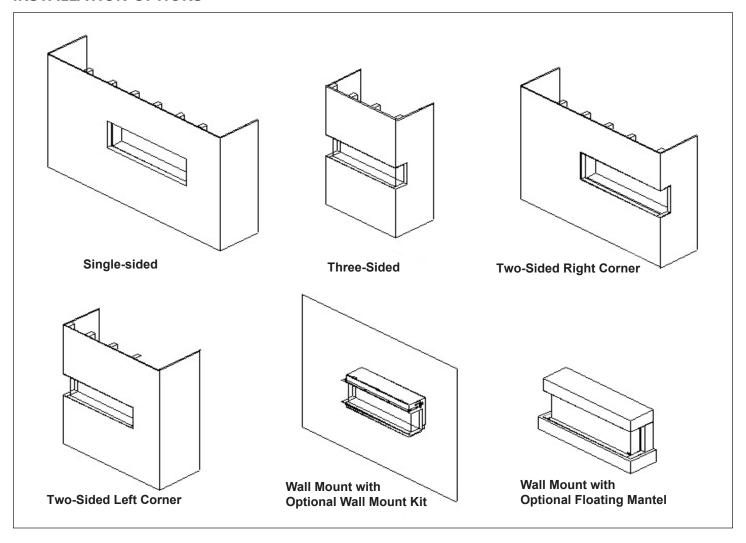

--------|------------------|------------------|-----------------------------------|
|             | Actual            | Framing           | Actual       | Framing          | Actual           | Framing          | VIEWING AREA                      |
| SF-SCT43-BK | 42-1/2"<br>[1080] | 42-3/4"<br>[1086] | 22"<br>[559] | 22-1/4"<br>[565] | 11-1/4"<br>[286] | 11-1/2"<br>[292] | 42-1/2" x 14-3/4"<br>[1080 x 375] |

ELECTRICAL ACCESS

RIGHT SIDE VIEW

RIGHT SIDE VIEW

RIGHT SIDE VIEW

RIGHT SIDE VIEW

A11-1/4"
[1080]

A2-1/2" [1080]

### **ELECTRICAL CONNECTION REQUIREMENTS**

| CIRCUIT            | CONNECTION METHOD   | BTUS  |
|--------------------|---------------------|-------|
| 15 AMP, 120V/60 Hz | Hardwire or Plug-in | 5,000 |

**Specifications** SF-SCT43-BK

#### **INSTALLATION OPTIONS**



#### **APPLIANCE LOCATION**



## MINIMUM CLEARANCES TO COMBUSTIBLES

| AREA          | CLEARANCES |
|---------------|------------|
| SIDES         | 0 "        |
| FLOOR         | 0 "        |
| TOP TO MANTEL | 0 "        |
| ВАСК          | 0 "        |
| FRONT         | 36" [914]  |

Product information provided is not complete and is subject to change without notice. Product installation must adhere strictly to instructions accompanying product to avoid risk of fire and potential injury.

|   | PRODUCT LISTING CODES |                      |  |  |  |
|---|-----------------------|----------------------|--|--|--|
|   | US                    | CSA 22.2 No 46-M1988 |  |  |  |
| ı | INTERNATIONAL         | CSA 22.2 No 46-M1988 |  |  |  |