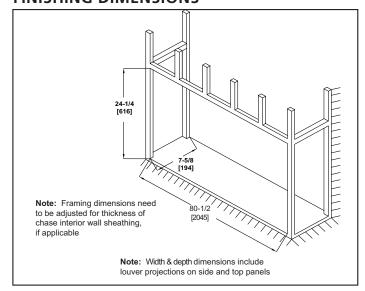

## FINISHING DIMENSIONS

# Scion 78" Clean Face Linear

Electric Fireplace

| MODEL      | WIDTH         |                   | HEIGHT           |                  | DEPTH           |                 | VIEWING AREA                  | BTUS  |
|------------|---------------|-------------------|------------------|------------------|-----------------|-----------------|-------------------------------|-------|
|            | Actual        | Framing           | Actual           | Framing          | Actual          | Framing         | VIEWING AREA                  | БТОЗ  |
| SF-SC78-BK | 80"<br>[2032] | 80-1/2"<br>[2045] | 23-7/8"<br>[606] | 24-1/4"<br>[616] | 7-5/8"<br>[194] | 7-5/8"<br>[194] | 76-7/8" x 15"<br>[1953 x 381] | 5,000 |