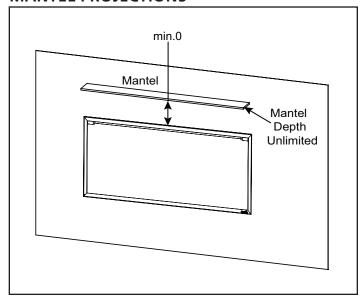

|------------|---------------|-------------------|------------------|------------------|-----------------|-----------------|-------------------------------|-------|
|            | Actual        | Framing           | Actual           | Framing          | Actual          | Framing         | VIEWING AREA                  | БТОЗ  |
| SF-SC78-BK | 80"<br>[2032] | 80-1/2"<br>[2045] | 23-7/8"<br>[606] | 24-1/4"<br>[616] | 7-5/8"<br>[194] | 7-5/8"<br>[194] | 76-7/8" x 15"<br>[1953 x 381] | 5,000 |



**Specifications** SF-SC78-BK

## MINIMUM CLEARANCES TO COMBUSTIBLES

| AREA  | CLEARANCES |  |  |
|-------|------------|--|--|
| SIDES | 0 "        |  |  |
| FLOOR | 0 "        |  |  |
| ТОР   | 0 "        |  |  |
| BACK  | 0 "        |  |  |
| FRONT | 36" [914]  |  |  |

## **MANTEL PROJECTIONS**



## FINISHING DIMENSIONS



## **APPLIANCE LOCATION**



| PRODUCT LISTING CODES |                      |  |  |  |
|-----------------------|----------------------|--|--|--|
| US                    | CSA 22.2 No 46-M1988 |  |  |  |
| INTERNATIONAL         | CSA 22.2 No 46-M1988 |  |  |  |

Product information provided is not complete and is subject to change without notice. Product installation must adhere strictly to instructions accompanying product to avoid risk of fire and potential injury.