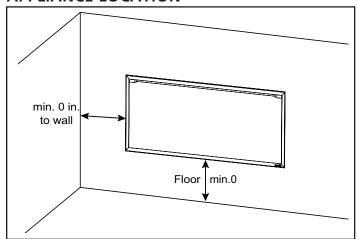

## **APPLIANCE LOCATION**

| PRODUCT LISTING CODES |                      |  |  |  |
|-----------------------|----------------------|--|--|--|
| US                    | CSA 22.2 No 46-M1988 |  |  |  |
| INTERNATIONAL         | CSA 22.2 No 46-M1988 |  |  |  |

## MINIMUM CLEARANCES TO COMBUSTIBLES

| AREA  | CLEARANCES |  |  |
|-------|------------|--|--|
| SIDES | 0 "        |  |  |
| FLOOR | 0 "        |  |  |
| ТОР   | 0 "        |  |  |
| BACK  | 0 "        |  |  |
| FRONT | 36" [914]  |  |  |