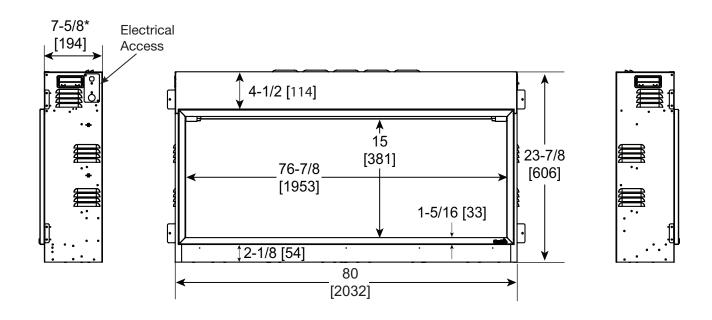

# Scion 78" Clean Face Linear

Electric Fireplace

| MODEL      | WIDTH         |                   | HEIGHT           |                  | DEPTH           |                 | VIEWING AREA                  | BTUS  |
|------------|---------------|-------------------|------------------|------------------|-----------------|-----------------|-------------------------------|-------|
|            | Actual        | Framing           | Actual           | Framing          | Actual          | Framing         | VIEWING AREA                  | БТОЗ  |
| SF-SC78-BK | 80"<br>[2032] | 80-1/2"<br>[2045] | 23-7/8"<br>[606] | 24-1/4"<br>[616] | 7-5/8"<br>[194] | 7-5/8"<br>[194] | 76-7/8" x 15"<br>[1953 x 381] | 5,000 |

**Specifications** SF-SC78-BK