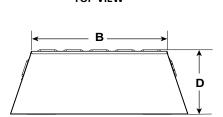

TOP VIEW

STANDARD FRONT

SIDE VIEW

| FRAMING WIDTH A | FRAMING HEIGHT B | FRAMING DEPTH C | FRAMING WIDTH D | FRAMING DEPTH E | FRAMING DEPTH F |
|-----------------|------------------|-----------------|-----------------|-----------------|-----------------|
| 30-3/8"         | 20-5/8"          | 11-3/8"         | 44-1/4"         | 31-1/2"         | 22-3/8"         |
| [772]           | [524]            | [289]           | [1124]          | [800]           | [568]           |