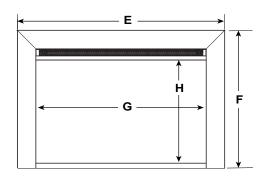

## 30" Electric Fireplace Insert

| MODEL    | WATTS | FRONT<br>WIDTH A | BACK<br>WIDTH B  | HEIGHT C         | DEPTH D          | STANDARD<br>FRONT E x F      | VIEWING<br>AREA G x H        |
|----------|-------|------------------|------------------|------------------|------------------|------------------------------|------------------------------|
| SF-INS30 | 1,500 | 29-7/8"<br>[758} | 22-7/8"<br>[581] | 20-1/2"<br>[521] | 11-1/4"<br>[286] | 33" x 21-3/4"<br>[838 x 552] | 27" x 16-1/4"<br>[686 x 413] |