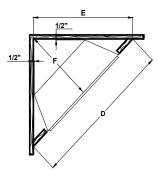

TOP VIEW

STANDARD FRONT

SIDE VIEW

| FRAMING WIDTH A | FRAMING HEIGHT B | FRAMING DEPTH C | FRAMING WIDTH D | FRAMING DEPTH E | FRAMING DEPTH F |
|-----------------|------------------|-----------------|-----------------|-----------------|-----------------|
| 30-3/8"         | 20-5/8"          | 11-3/8"         | 44-1/4"         | 31-1/2"         | 22-3/8"         |
| [772]           | [524]            | [289]           | [1124]          | [800]           | [568]           |