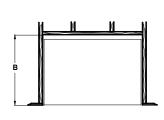

TOP VIEW

STANDARD FRONT

SIDE VIEW

| FRAMING WIDTH A | FRAMING HEIGHT B | FRAMING DEPTH C | FRAMING WIDTH D | FRAMING DEPTH E | FRAMING DEPTH F |
|-----------------|------------------|-----------------|-----------------|-----------------|-----------------|
| 30-3/8"         | 20-5/8"          | 11-3/8"         | 44-1/4"         | 31-1/2"         | 22-3/8"         |
| [772]           | [524]            | [289]           | [1124]          | [800]           | [568]           |