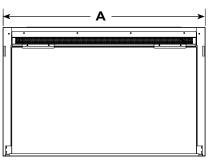

## 30" Electric Fireplace Insert

| MODEL    | WATTS | FRONT<br>WIDTH A | BACK<br>WIDTH B  | HEIGHT C         | DEPTH D          | STANDARD<br>FRONT E x F      | VIEWING<br>AREA G x H        |
|----------|-------|------------------|------------------|------------------|------------------|------------------------------|------------------------------|
| SF-INS30 | 1,500 | 29-7/8"<br>[758} | 22-7/8"<br>[581] | 20-1/2"<br>[521] | 11-1/4"<br>[286] | 33" x 21-3/4"<br>[838 x 552] | 27" x 16-1/4"<br>[686 x 413] |