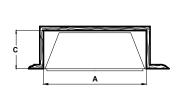

## 30" Electric Fireplace Insert

| MODEL    | WATTS | FRONT<br>WIDTH A | BACK<br>WIDTH B  | HEIGHT C         | DEPTH D          | STANDARD<br>FRONT E x F      | VIEWING<br>AREA G x H        |
|----------|-------|------------------|------------------|------------------|------------------|------------------------------|------------------------------|
| SF-INS30 | 1,500 | 29-7/8"<br>[758} | 22-7/8"<br>[581] | 20-1/2"<br>[521] | 11-1/4"<br>[286] | 33" x 21-3/4"<br>[838 x 552] | 27" x 16-1/4"<br>[686 x 413] |