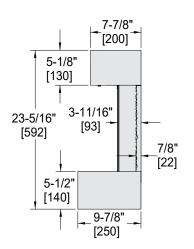

# Format 50" Floating Mantel Wall-Mount

SIDE VIEW

**Electric Fireplace** 

| Model      | BTU Output | Width         | Height            | Depth           | Sides           | Viewing Area<br>(F x G)           |
|------------|------------|---------------|-------------------|-----------------|-----------------|-----------------------------------|
| SF-FM50-WH | 5000       | 50"<br>[1270] | 23-5/16"<br>[592] | 9-7/8"<br>[250] | 6-7/8"<br>[175] | 36-1/16" x 12-5/8"<br>[916 x 321] |