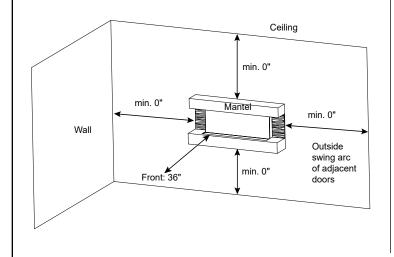

fore making a final design layout decision.

# Format 50" Floating Mantel Wall-Mount

SIDE VIEW

**Electric Fireplace** 

| Model      | BTU Output | Width         | Height            | Depth           | Sides           | Viewing Area<br>(F x G)           |
|------------|------------|---------------|-------------------|-----------------|-----------------|-----------------------------------|
| SF-FM50-WH | 5000       | 50"<br>[1270] | 23-5/16"<br>[592] | 9-7/8"<br>[250] | 6-7/8"<br>[175] | 36-1/16" x 12-5/8"<br>[916 x 321] |

#### **FRONT VIEW**





## **ELECTRICAL CONNECTION REQUIREMENTS**

| CIRCUIT            | CONNECTION METHOD   | BTUS  |
|--------------------|---------------------|-------|
| 15 AMP, 120V/60 Hz | Plug-in or hardwire | 5,000 |

## LOCATION AND CLEARANCES REQUIREMENTS



## LOCATION OF OUTLET RECEPTACLE



An electrical receptacle may be discretely located under the bottom mantel. When planning the location of the appliance, special care is required to ensure the wall mount bracket is located a sufficient distance above the electrical receptacle.



Product information provided is not complete and is subject to change without notice. Product installation must adhere strictly to instructions accompanying product to avoid risk of fire and potential injury.



CSA C22.2 No 46-2013