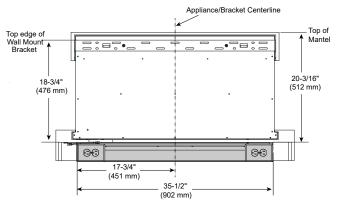

## LOCATION OF OUTLET RECEPTACLE

An electrical receptacle may be discretely located under the bottom mantel. When planning the location of the appliance, special care is required to ensure the wall mount bracket is located a sufficient distance above the electrical receptacle.