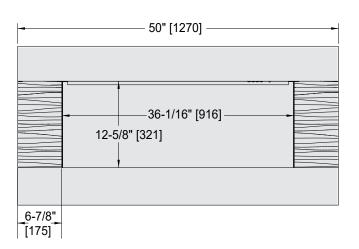

# Format 50" Floating Mantel Wall-Mount

SIDE VIEW

**Electric Fireplace** 

| Model      | BTU Output | Width         | Height            | Depth           | Sides           | Viewing Area<br>(F x G)           |
|------------|------------|---------------|-------------------|-----------------|-----------------|-----------------------------------|
| SF-FM50-WH | 5000       | 50"<br>[1270] | 23-5/16"<br>[592] | 9-7/8"<br>[250] | 6-7/8"<br>[175] | 36-1/16" x 12-5/8"<br>[916 x 321] |

#### **FRONT VIEW**