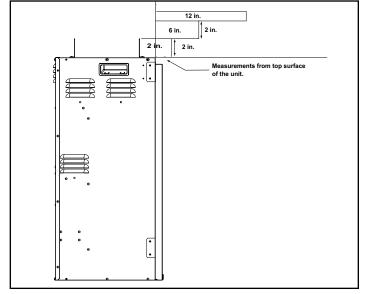

## MINIMUM CLEARANCES TO COMBUSTIBLES

| AREA  | 120V      | 240V      |
|-------|-----------|-----------|
| SIDES | 0 "       | 0 "       |
| FLOOR | 0 "       | 0 "       |
| ТОР   | 0 "       | 2" [51]   |
| ВАСК  | 0 "       | 0 "       |
| FRONT | 36" [914] | 36" [914] |

## **APPLIANCE LOCATION**

| PRODUCT LISTING CODES |                      |  |
|-----------------------|----------------------|--|
| US                    | CSA 22.2 No 46-M1988 |  |
| INTERNATIONAL         | CSA 22.2 No 46-M1988 |  |