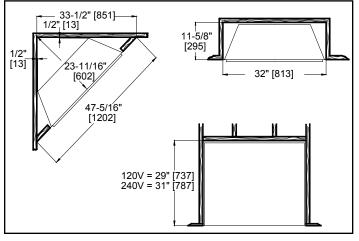

## MINIMUM CLEARANCES TO COMBUSTIBLES

| AREA  | 120V      | 240V      |
|-------|-----------|-----------|
| SIDES | 0 "       | 0 "       |
| FLOOR | 0 "       | 0 "       |
| ТОР   | 0 "       | 2" [51]   |
| ВАСК  | 0 "       | 0 "       |
| FRONT | 36" [914] | 36" [914] |

## MANTEL PROJECTIONS



## **FINISHING DIMENSIONS**



## **APPLIANCE LOCATION**



| PRODUCT LISTING CODES |                      |  |
|-----------------------|----------------------|--|
| US                    | CSA 22.2 No 46-M1988 |  |
| INTERNATIONAL         | CSA 22.2 No 46-M1988 |  |

Product information provided is not complete and is subject to change without notice. Product installation must adhere strictly to instructions accompanying product to avoid risk of fire and potential injury.