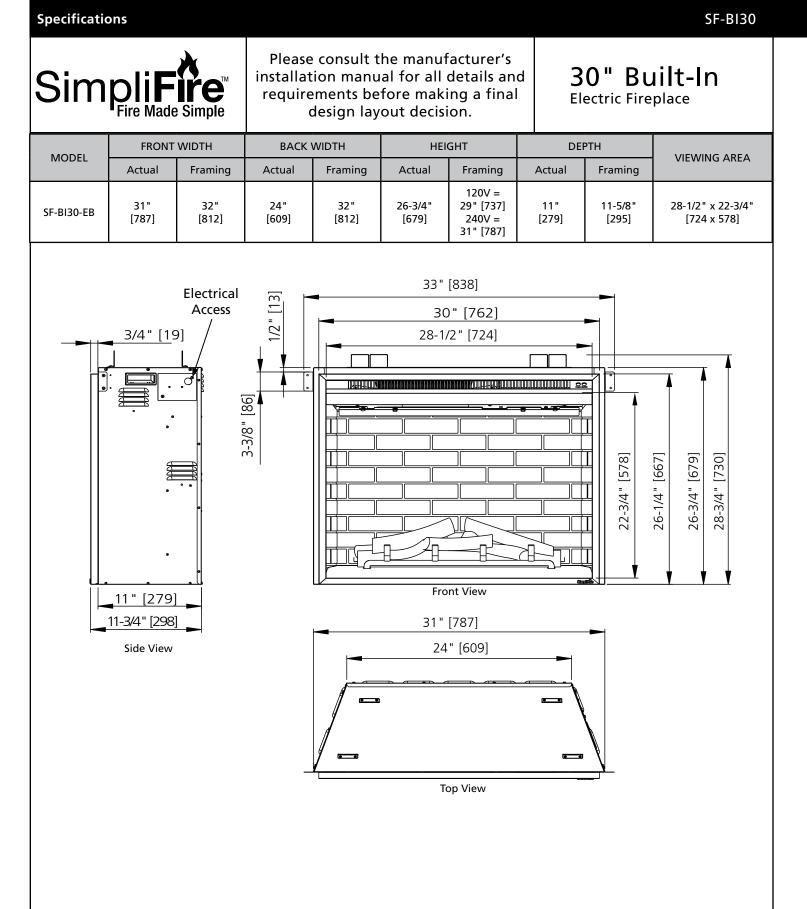

## MINIMUM CLEARANCES TO COMBUSTIBLES

| AREA  | 120V      | 240V      |
|-------|-----------|-----------|
| SIDES | 0 "       | 0 "       |
| FLOOR | 0 "       | 0 "       |
| ТОР   | 0 "       | 2" [51]   |
| ВАСК  | 0 "       | 0 "       |
| FRONT | 36" [914] | 36" [914] |

## MANTEL PROJECTIONS



## **FINISHING DIMENSIONS**



## **APPLIANCE LOCATION**



| PRODUCT LISTING CODES |                      |  |
|-----------------------|----------------------|--|
| US                    | CSA 22.2 No 46-M1988 |  |
| INTERNATIONAL         | CSA 22.2 No 46-M1988 |  |

Product information provided is not complete and is subject to change without notice. Product installation must adhere strictly to instructions accompanying product to avoid risk of fire and potential injury.