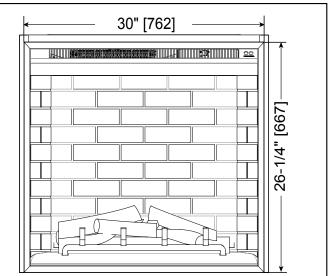

## MINIMUM CLEARANCES TO COMBUSTIBLES

| AREA  | 120V      | 240V      |
|-------|-----------|-----------|
| SIDES | 0 "       | 0 "       |
| FLOOR | 0 "       | 0 "       |
| ТОР   | 0 "       | 2" [51]   |
| ВАСК  | 0 "       | 0 "       |
| FRONT | 36" [914] | 36" [914] |

## MANTEL PROJECTIONS



## **FINISHING DIMENSIONS**



## **APPLIANCE LOCATION**



| PRODUCT LISTING CODES |                      |  |
|-----------------------|----------------------|--|
| US                    | CSA 22.2 No 46-M1988 |  |
| INTERNATIONAL         | CSA 22.2 No 46-M1988 |  |

Product information provided is not complete and is subject to change without notice. Product installation must adhere strictly to instructions accompanying product to avoid risk of fire and potential injury.