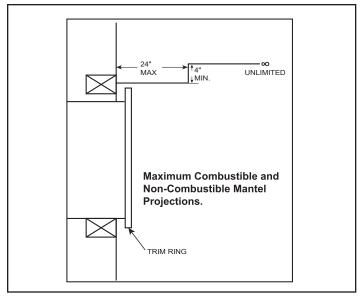

RANCES TO COMBUSTIBLES

| AREA          | CLEARANCES |  |  |
|---------------|------------|--|--|
| SIDES         | 0 "        |  |  |
| FLOOR         | 0 "        |  |  |
| TOP TO MANTEL | 5/8" [16]  |  |  |
| BACK          | 0 "        |  |  |
| FRONT         | 36" [914]  |  |  |

#### **APPLIANCE LOCATION**



| PRODUCT LISTING CODES |                      |  |  |
|-----------------------|----------------------|--|--|
| US                    | CSA 22.2 No 46-M1988 |  |  |
| INTERNATIONAL         | CSA 22.2 No 46-M1988 |  |  |

Product information provided is not complete and is subject to change without notice. Product installation must adhere strictly to instructions accompanying product to avoid risk of fire and potential injury.

## FINISHING DIMENSIONS



## **MANTEL PROJECTIONS**