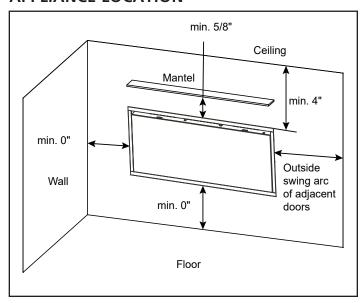

## MINIMUM CLEARANCES TO COMBUSTIBLES

| AREA          | CLEARANCES |  |  |
|---------------|------------|--|--|
| SIDES         | 0 "        |  |  |
| FLOOR         | 0 "        |  |  |
| TOP TO MANTEL | 5/8" [16]  |  |  |
| BACK          | 0 "        |  |  |
| FRONT         | 36" [914]  |  |  |

#### **APPLIANCE LOCATION**

| PRODUCT LISTING CODES |                      |  |  |
|-----------------------|----------------------|--|--|
| US                    | CSA 22.2 No 46-M1988 |  |  |
| INTERNATIONAL         | CSA 22.2 No 46-M1988 |  |  |

## **MANTEL PROJECTIONS**