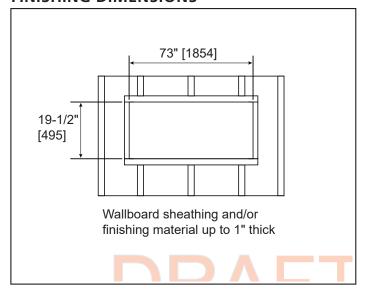

SF-ALLP60-BK

## MINIMUM CLEARANCES TO COMBUSTIBLES

| AREA          | CLEARANCES |  |  |
|---------------|------------|--|--|
| SIDES         | 0 "        |  |  |
| FLOOR         | 0 "        |  |  |
| TOP TO MANTEL | 5/8" [16]  |  |  |
| BACK          | 0 "        |  |  |
| FRONT         | 36" [914]  |  |  |

#### **APPLIANCE LOCATION**



| PRODUCT LISTING CODES |                      |  |  |
|-----------------------|----------------------|--|--|
| US                    | CSA 22.2 No 46-M1988 |  |  |
| INTERNATIONAL         | CSA 22.2 No 46-M1988 |  |  |

Product information provided is not complete and is subject to change without notice. Product installation must adhere strictly to instructions accompanying product to avoid risk of fire and potential injury.

## FINISHING DIMENSIONS



## **MANTEL PROJECTIONS**