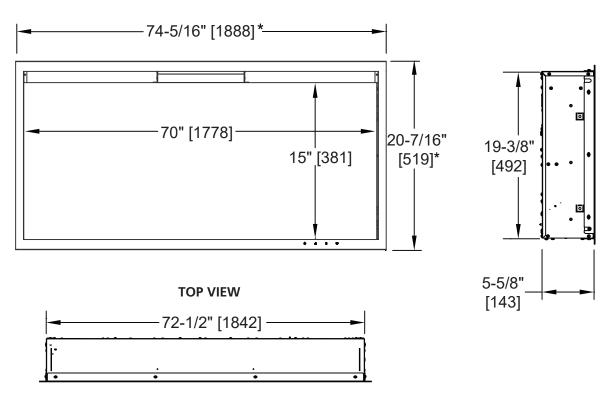

# Allusion Platinum 72" Recessed Linear Electric Fireplace

|              | FRONT WIDTH        |               | BACK WIDTH        |               | FRONT HEIGHT      |                  | BACK HEIGHT      |                  | DEPTH           |         |                           |
|--------------|--------------------|---------------|-------------------|---------------|-------------------|------------------|------------------|------------------|-----------------|---------|---------------------------|
| MODEL        | Actual             | Framing       | Actual            | Framing       | Actual            | Framing          | Actual           | Framing          | Actual          | Framing | VIEWING AREA              |
| SF-ALLP72-BK | 74-5/16"<br>[1888] | 73"<br>[1854] | 72-1/2"<br>[1842] | 73"<br>[1854] | 20-7/16"<br>[519] | 19-1/2"<br>[495] | 19-3/8"<br>[492] | 19-1/2"<br>[495] | 5-5/8"<br>[143] | 2x6     | 70" x 15"<br>[1778 x 381] |

FRONT VIEW SIDE VIEW