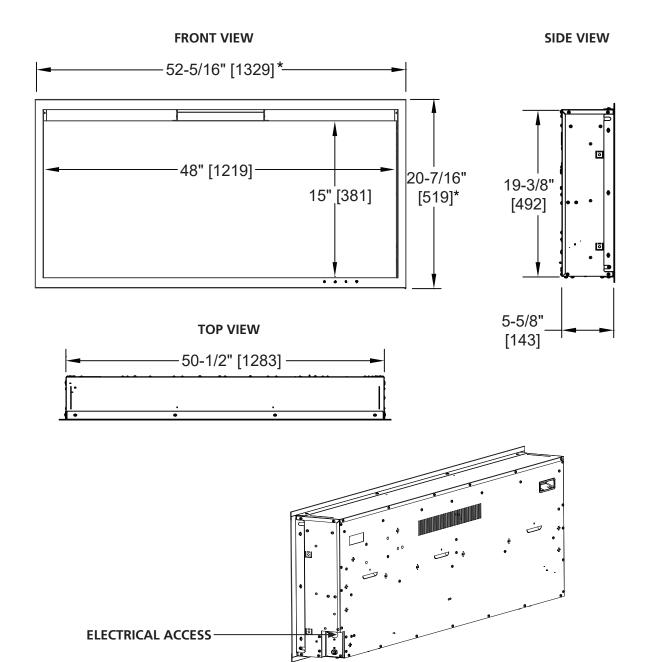

# Allusion Platinum 50" Recessed Linear Electric Fireplace

| MODEL -      | FRONT WIDTH        |               | BACK WIDTH        |               | FRONT HEIGHT      |                  | BACK HEIGHT      |                  | DEPTH           |         | VIEWING AREA              |
|--------------|--------------------|---------------|-------------------|---------------|-------------------|------------------|------------------|------------------|-----------------|---------|---------------------------|
|              | Actual             | Framing       | Actual            | Framing       | Actual            | Framing          | Actual           | Framing          | Actual          | Framing | VIEWING AREA              |
| SF-ALLP50-BK | 52-5/16"<br>[1329] | 51"<br>[1295] | 50-1/2"<br>[1283] | 51"<br>[1295] | 20-7/16"<br>[519] | 19-1/2"<br>[495] | 19-3/8"<br>[492] | 19-1/2"<br>[495] | 5-5/8"<br>[143] | 2x6     | 48" x 15"<br>[1219 x 381] |