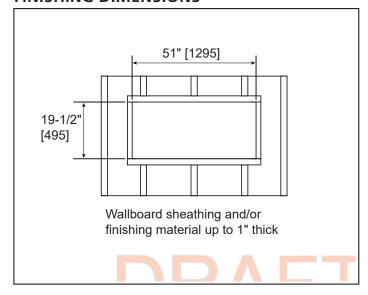

|

**Specifications** SF-ALLP50-BK

# MINIMUM CLEARANCES TO COMBUSTIBLES

| AREA          | CLEARANCES |
|---------------|------------|
| SIDES         | 0 "        |
| FLOOR         | 0 "        |
| TOP TO MANTEL | 5/8" [16]  |
| ВАСК          | 0 "        |
| FRONT         | 36" [914]  |

# **APPLIANCE LOCATION**



| PRODUCT LISTING CODES |                      |  |  |  |  |
|-----------------------|----------------------|--|--|--|--|
| US                    | CSA 22.2 No 46-M1988 |  |  |  |  |
| INTERNATIONAL         | CSA 22.2 No 46-M1988 |  |  |  |  |

Product information provided is not complete and is subject to change without notice. Product installation must adhere strictly to instructions accompanying product to avoid risk of fire and potential injury.

# FINISHING DIMENSIONS



### **MANTEL PROJECTIONS**



# **ELECTRICAL CONNECTION REQUIREMENTS**

| CIRCUIT            | CONNECTION METHOD   | BTUS  |
|--------------------|---------------------|-------|
| 15 AMP, 120V/60 Hz | Hardwire or plug-in | 5,000 |