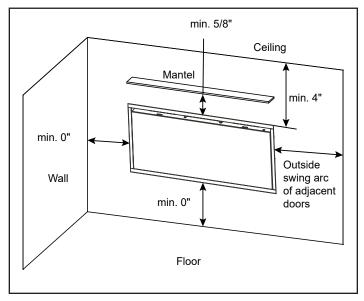

# MINIMUM CLEARANCES TO COMBUSTIBLES

| AREA          | CLEARANCES |
|---------------|------------|
| SIDES         | 0 "        |
| FLOOR         | 0 "        |
| TOP TO MANTEL | 5/8" [16]  |
| ВАСК          | 0 "        |
| FRONT         | 36" [914]  |

# **APPLIANCE LOCATION**

| PRODUCT LISTING CODES |                      |  |  |  |  |
|-----------------------|----------------------|--|--|--|--|
| US                    | CSA 22.2 No 46-M1988 |  |  |  |  |
| INTERNATIONAL         | CSA 22.2 No 46-M1988 |  |  |  |  |