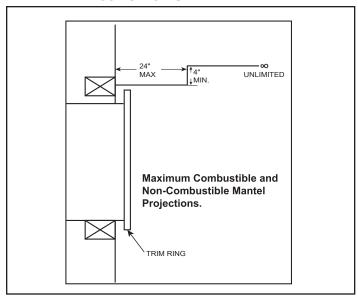

50-BK

# MINIMUM CLEARANCES TO COMBUSTIBLES

| AREA          | CLEARANCES |
|---------------|------------|
| SIDES         | 0 "        |
| FLOOR         | 0 "        |
| TOP TO MANTEL | 5/8" [16]  |
| ВАСК          | 0 "        |
| FRONT         | 36" [914]  |

# **APPLIANCE LOCATION**



| PRODUCT LISTING CODES |                      |  |  |  |  |
|-----------------------|----------------------|--|--|--|--|
| US                    | CSA 22.2 No 46-M1988 |  |  |  |  |
| INTERNATIONAL         | CSA 22.2 No 46-M1988 |  |  |  |  |

Product information provided is not complete and is subject to change without notice. Product installation must adhere strictly to instructions accompanying product to avoid risk of fire and potential injury.

# FINISHING DIMENSIONS



### **MANTEL PROJECTIONS**



# **ELECTRICAL CONNECTION REQUIREMENTS**

| CIRCUIT            | CONNECTION METHOD   | BTUS  |
|--------------------|---------------------|-------|
| 15 AMP, 120V/60 Hz | Hardwire or plug-in | 5,000 |