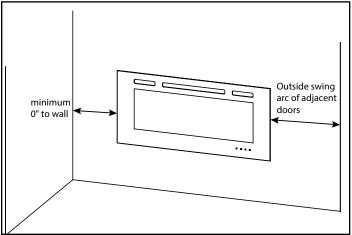

### MINIMUM CLEARANCES TO COMBUSTIBLES

| AREA          | CLEARANCES |
|---------------|------------|
| SIDES         | 0 "        |
| FLOOR         | 0 "        |
| TOP TO MANTEL | 5/8" [16]  |
| ВАСК          | 0 "        |
| FRONT         | 36" [914]  |

#### **APPLIANCE LOCATION**

| PRODUCT LISTING CODES |                      |
|-----------------------|----------------------|
| US                    | CSA 22.2 No 46-M1988 |
| INTERNATIONAL         | CSA 22.2 No 46-M1988 |