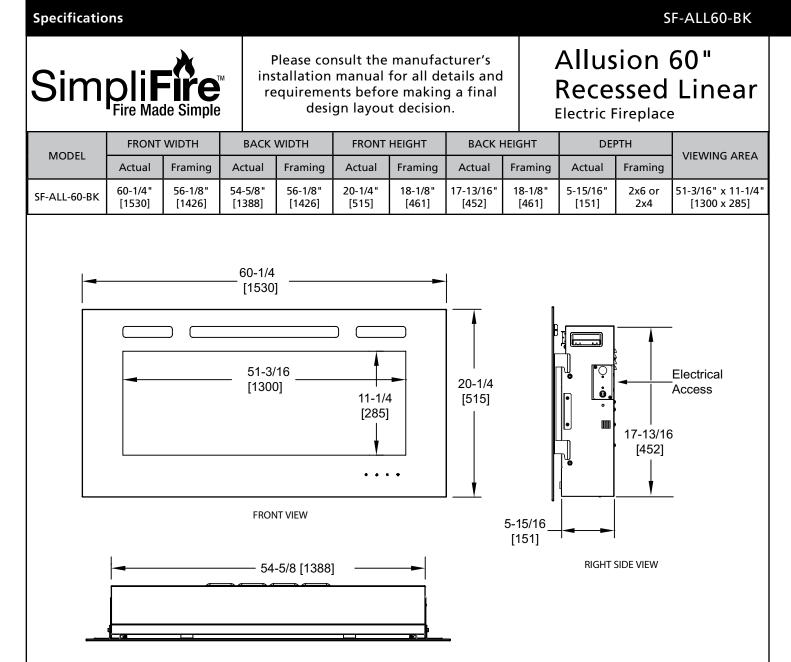

TOP VIEW

# SF-ALL60-BK

### MINIMUM CLEARANCES TO COMBUSTIBLES

| AREA          | CLEARANCES |
|---------------|------------|
| SIDES         | 0 "        |
| FLOOR         | 0 "        |
| TOP TO MANTEL | 5/8" [16]  |
| ВАСК          | 0 "        |
| FRONT         | 36" [914]  |

### MANTEL PROJECTIONS



# FINISHING DIMENSIONS



#### **APPLIANCE LOCATION**



| PRODUCT LISTING CODES |                      |
|-----------------------|----------------------|
| US                    | CSA 22.2 No 46-M1988 |
| INTERNATIONAL         | CSA 22.2 No 46-M1988 |

Product information provided is not complete and is subject to change without notice. Product installation must adhere strictly to instructions accompanying product to avoid risk of fire and potential injury.