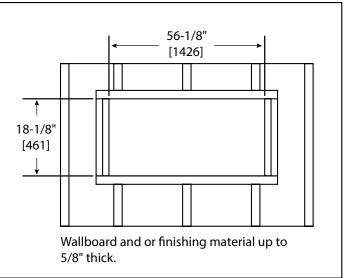

TOP VIEW

# SF-ALL60-BK

### MINIMUM CLEARANCES TO COMBUSTIBLES

| AREA          | CLEARANCES |
|---------------|------------|
| SIDES         | 0 "        |
| FLOOR         | 0 "        |
| TOP TO MANTEL | 5/8" [16]  |
| ВАСК          | 0 "        |
| FRONT         | 36" [914]  |

### MANTEL PROJECTIONS



# FINISHING DIMENSIONS



#### **APPLIANCE LOCATION**



| PRODUCT LISTING CODES |                      |
|-----------------------|----------------------|
| US                    | CSA 22.2 No 46-M1988 |
| INTERNATIONAL         | CSA 22.2 No 46-M1988 |

Product information provided is not complete and is subject to change without notice. Product installation must adhere strictly to instructions accompanying product to avoid risk of fire and potential injury.