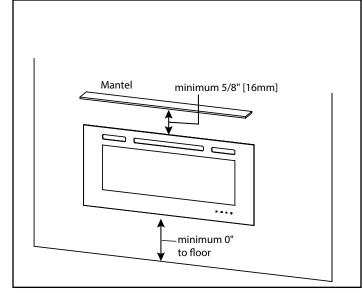

### MINIMUM CLEARANCES TO COMBUSTIBLES

| AREA          | CLEARANCES |
|---------------|------------|
| SIDES         | 0 "        |
| FLOOR         | 0 "        |
| TOP TO MANTEL | 5/8" [16]  |
| ВАСК          | 0 "        |
| FRONT         | 36" [914]  |

### MANTEL PROJECTIONS