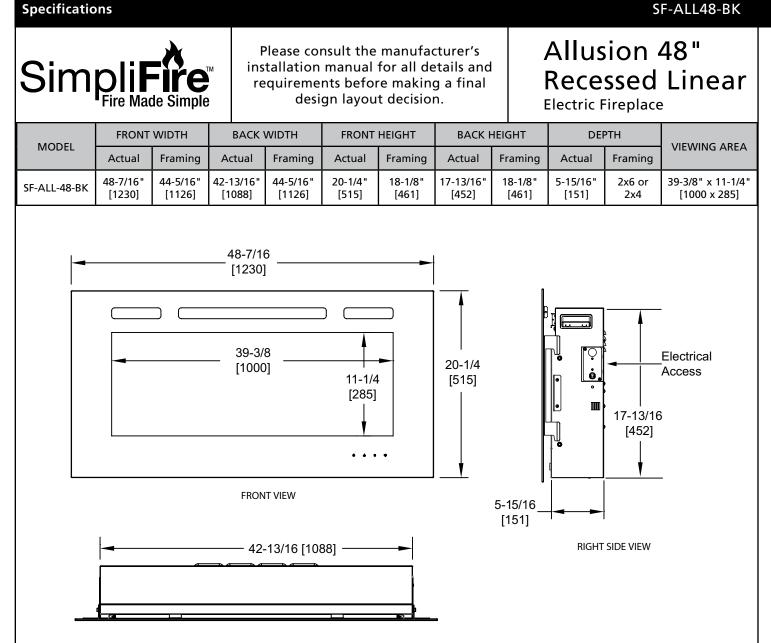

TOP VIEW

## SF-ALL48-BK

### MINIMUM CLEARANCES TO COMBUSTIBLES

| AREA          | CLEARANCES   |
|---------------|--------------|
| SIDES         | 0 "          |
| FLOOR         | 0 "          |
| TOP TO MANTEL | 5/8" [16 mm] |
| ВАСК          | 0 "          |
| FRONT         | 36" [914]    |

#### MANTEL PROJECTIONS



# FINISHING DIMENSIONS



#### **APPLIANCE LOCATION**



| PRODUCT LISTING CODES |                      |
|-----------------------|----------------------|
| US                    | CSA 22.2 No 46-M1988 |
| INTERNATIONAL         | CSA 22.2 No 46-M1988 |

Product information provided is not complete and is subject to change without notice. Product installation must adhere strictly to instructions accompanying product to avoid risk of fire and potential injury.