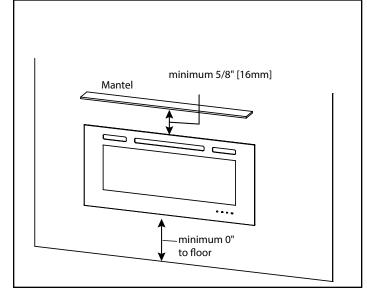

### MINIMUM CLEARANCES TO COMBUSTIBLES

| AREA          | CLEARANCES   |
|---------------|--------------|
| SIDES         | 0 "          |
| FLOOR         | 0 "          |
| TOP TO MANTEL | 5/8" [16 mm] |
| ВАСК          | 0 "          |
| FRONT         | 36" [914]    |

#### MANTEL PROJECTIONS