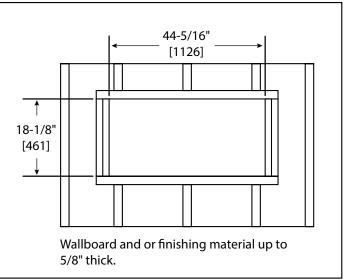

TOP VIEW

## SF-ALL48-BK

### MINIMUM CLEARANCES TO COMBUSTIBLES

| AREA          | CLEARANCES   |
|---------------|--------------|
| SIDES         | 0 "          |
| FLOOR         | 0 "          |
| TOP TO MANTEL | 5/8" [16 mm] |
| ВАСК          | 0 "          |
| FRONT         | 36" [914]    |

#### MANTEL PROJECTIONS



# FINISHING DIMENSIONS



#### **APPLIANCE LOCATION**



| PRODUCT LISTING CODES |                      |
|-----------------------|----------------------|
| US                    | CSA 22.2 No 46-M1988 |
| INTERNATIONAL         | CSA 22.2 No 46-M1988 |

Product information provided is not complete and is subject to change without notice. Product installation must adhere strictly to instructions accompanying product to avoid risk of fire and potential injury.