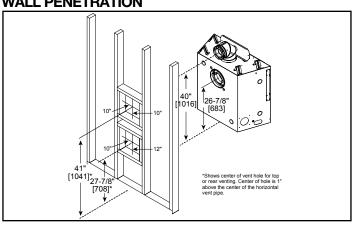

| GLASS SIZE                         |
|------------------------------------|------------------|------------------|---------------|---------------|------------------|---------------|-------------------|------------------|------------------------------------|
| QUARTZPLA36IN                      | ACTUAL           | FRAMING          | ACTUAL        | FRAMING       | ACTUAL           | FRAMING       | ACTUAL            | FRAMING          |                                    |
| 30,500 BTU (NG)<br>29,500 BTU (LP) | 37-7/8"<br>[962] | 38-1/4"<br>[972] | 41"<br>[1041] | 42"<br>[1067] | 30-3/4"<br>[781] | 42"<br>[1067] | 16-5/16"<br>[414] | 16-1/4"<br>[413] | 32-1/16" x 21-1/12"<br>[814 X 546] |









**Specifications** QUARTZPLA36IN

#### **APPLIANCE LOCATION**



#### **WALL PENETRATION**



#### MANTEL LEG/WALL PROJECTIONS-COMBUSTIBLE



#### FRAMING DIMENSIONS



#### **CLEARANCES TO COMBUSTIBLES**



### **MANTEL PROJECTIONS**



| PRODUCT LISTING CODES |                  |  |  |  |
|-----------------------|------------------|--|--|--|
| US                    | ANSI Z21.88-2014 |  |  |  |
| CAN                   | CSA 2.33-2014    |  |  |  |

Product information provided is not complete and is subject to change without notice. Product installation must adhere strictly to instructions accompanying product to avoid risk of fire and potential injury.