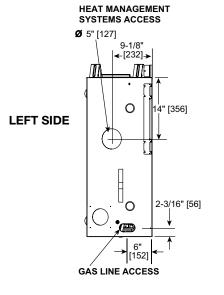

# QUARTZ PLATINUM Direct Vent Gas Fireplace

| MODEL                              | HEIGHT           |                  | FRONT WIDTH   |               | BACK WIDTH       |               | DEPTH             |                  | GLASS SIZE                         |
|------------------------------------|------------------|------------------|---------------|---------------|------------------|---------------|-------------------|------------------|------------------------------------|
| QUARTZPLA36IN                      | ACTUAL           | FRAMING          | ACTUAL        | FRAMING       | ACTUAL           | FRAMING       | ACTUAL            | FRAMING          |                                    |
| 30,500 BTU (NG)<br>29,500 BTU (LP) | 37-7/8"<br>[962] | 38-1/4"<br>[972] | 41"<br>[1041] | 42"<br>[1067] | 30-3/4"<br>[781] | 42"<br>[1067] | 16-5/16"<br>[414] | 16-1/4"<br>[413] | 32-1/16" x 21-1/12"<br>[814 X 546] |