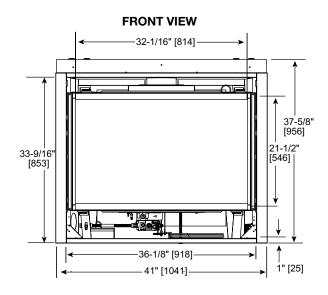

# QUARTZ PLATINUM Direct Vent Gas Fireplace

| MODEL                              | HEIGHT           |                  | FRONT WIDTH   |               | BACK WIDTH       |               | DEPTH             |                  | GLASS SIZE                         |
|------------------------------------|------------------|------------------|---------------|---------------|------------------|---------------|-------------------|------------------|------------------------------------|
| QUARTZPLA36IN                      | ACTUAL           | FRAMING          | ACTUAL        | FRAMING       | ACTUAL           | FRAMING       | ACTUAL            | FRAMING          |                                    |
| 30,500 BTU (NG)<br>29,500 BTU (LP) | 37-7/8"<br>[962] | 38-1/4"<br>[972] | 41"<br>[1041] | 42"<br>[1067] | 30-3/4"<br>[781] | 42"<br>[1067] | 16-5/16"<br>[414] | 16-1/4"<br>[413] | 32-1/16" x 21-1/12"<br>[814 X 546] |