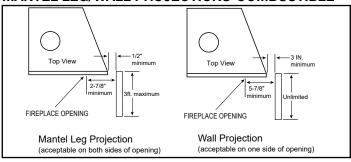

----------------------------|------------------|------------------|---------------|---------------|------------------|---------------|-------------------|------------------|------------------------------------|
| QUARTZPLA36IN                      | ACTUAL           | FRAMING          | ACTUAL        | FRAMING       | ACTUAL           | FRAMING       | ACTUAL            | FRAMING          |                                    |
| 30,500 BTU (NG)<br>29,500 BTU (LP) | 37-7/8"<br>[962] | 38-1/4"<br>[972] | 41"<br>[1041] | 42"<br>[1067] | 30-3/4"<br>[781] | 42"<br>[1067] | 16-5/16"<br>[414] | 16-1/4"<br>[413] | 32-1/16" x 21-1/12"<br>[814 X 546] |









**Specifications** QUARTZPLA36IN

#### **APPLIANCE LOCATION**



#### **WALL PENETRATION**



#### MANTEL LEG/WALL PROJECTIONS-COMBUSTIBLE



#### FRAMING DIMENSIONS



#### **CLEARANCES TO COMBUSTIBLES**



### **MANTEL PROJECTIONS**



| PRODUCT LISTING CODES |                  |  |  |  |
|-----------------------|------------------|--|--|--|
| US                    | ANSI Z21.88-2014 |  |  |  |
| CAN                   | CSA 2.33-2014    |  |  |  |

Product information provided is not complete and is subject to change without notice. Product installation must adhere strictly to instructions accompanying product to avoid risk of fire and potential injury.