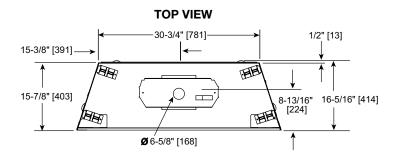

# QUARTZ PLATINUM Direct Vent Gas Fireplace

| MODEL                              | HEIGHT           |                  | FRONT WIDTH   |               | BACK WIDTH       |               | DEPTH             |                  | GLASS SIZE                         |
|------------------------------------|------------------|------------------|---------------|---------------|------------------|---------------|-------------------|------------------|------------------------------------|
| QUARTZPLA36IN                      | ACTUAL           | FRAMING          | ACTUAL        | FRAMING       | ACTUAL           | FRAMING       | ACTUAL            | FRAMING          |                                    |
| 30,500 BTU (NG)<br>29,500 BTU (LP) | 37-7/8"<br>[962] | 38-1/4"<br>[972] | 41"<br>[1041] | 42"<br>[1067] | 30-3/4"<br>[781] | 42"<br>[1067] | 16-5/16"<br>[414] | 16-1/4"<br>[413] | 32-1/16" x 21-1/12"<br>[814 X 546] |