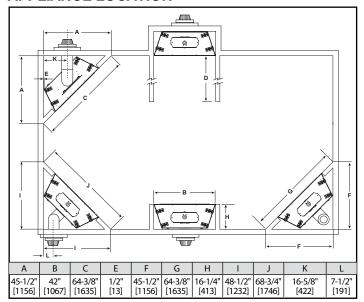

|                  | GLASS SIZE                         |
|------------------------------------|------------------|------------------|---------------|---------------|------------------|---------------|-------------------|------------------|------------------------------------|
| QUARTZPLA36IN                      | ACTUAL           | FRAMING          | ACTUAL        | FRAMING       | ACTUAL           | FRAMING       | ACTUAL            | FRAMING          |                                    |
| 30,500 BTU (NG)<br>29,500 BTU (LP) | 37-7/8"<br>[962] | 38-1/4"<br>[972] | 41"<br>[1041] | 42"<br>[1067] | 30-3/4"<br>[781] | 42"<br>[1067] | 16-5/16"<br>[414] | 16-1/4"<br>[413] | 32-1/16" x 21-1/12"<br>[814 X 546] |









**Specifications** QUARTZPLA36IN

#### **APPLIANCE LOCATION**



#### **WALL PENETRATION**



#### MANTEL LEG/WALL PROJECTIONS-COMBUSTIBLE



#### FRAMING DIMENSIONS



#### **CLEARANCES TO COMBUSTIBLES**



### **MANTEL PROJECTIONS**



| PRODUCT LISTING CODES |                  |  |  |  |
|-----------------------|------------------|--|--|--|
| US                    | ANSI Z21.88-2014 |  |  |  |
| CAN                   | CSA 2.33-2014    |  |  |  |

Product information provided is not complete and is subject to change without notice. Product installation must adhere strictly to instructions accompanying product to avoid risk of fire and potential injury.