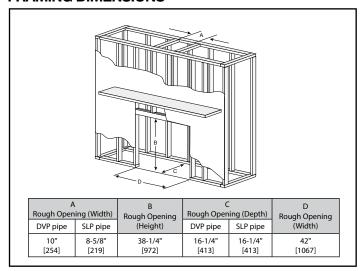

-|------------------|------------------|---------------|---------------|------------------|---------------|-------------------|------------------|------------------------------------|
| QUARTZPLA36IN                      | ACTUAL           | FRAMING          | ACTUAL        | FRAMING       | ACTUAL           | FRAMING       | ACTUAL            | FRAMING          |                                    |
| 30,500 BTU (NG)<br>29,500 BTU (LP) | 37-7/8"<br>[962] | 38-1/4"<br>[972] | 41"<br>[1041] | 42"<br>[1067] | 30-3/4"<br>[781] | 42"<br>[1067] | 16-5/16"<br>[414] | 16-1/4"<br>[413] | 32-1/16" x 21-1/12"<br>[814 X 546] |









**Specifications** QUARTZPLA36IN

#### **APPLIANCE LOCATION**



#### **WALL PENETRATION**



#### MANTEL LEG/WALL PROJECTIONS-COMBUSTIBLE



#### FRAMING DIMENSIONS



#### **CLEARANCES TO COMBUSTIBLES**



### **MANTEL PROJECTIONS**



| PRODUCT LISTING CODES |                  |  |  |  |
|-----------------------|------------------|--|--|--|
| US                    | ANSI Z21.88-2014 |  |  |  |
| CAN                   | CSA 2.33-2014    |  |  |  |

Product information provided is not complete and is subject to change without notice. Product installation must adhere strictly to instructions accompanying product to avoid risk of fire and potential injury.