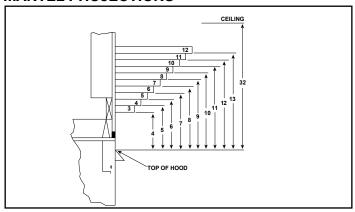

### **MANTEL PROJECTIONS**

| PRODUCT LISTING CODES |                  |  |  |  |
|-----------------------|------------------|--|--|--|
| US                    | ANSI Z21.88-2014 |  |  |  |
| CAN                   | CSA 2.33-2014    |  |  |  |