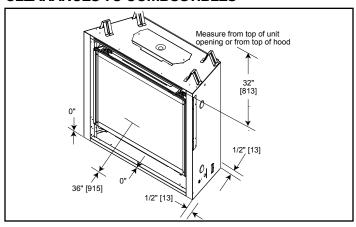

|---------------|---------------|------------------|---------------|-------------------|------------------|------------------------------------|
| QUARTZPLA36IN                      | ACTUAL           | FRAMING          | ACTUAL        | FRAMING       | ACTUAL           | FRAMING       | ACTUAL            | FRAMING          |                                    |
| 30,500 BTU (NG)<br>29,500 BTU (LP) | 37-7/8"<br>[962] | 38-1/4"<br>[972] | 41"<br>[1041] | 42"<br>[1067] | 30-3/4"<br>[781] | 42"<br>[1067] | 16-5/16"<br>[414] | 16-1/4"<br>[413] | 32-1/16" x 21-1/12"<br>[814 X 546] |









**Specifications** QUARTZPLA36IN

#### **APPLIANCE LOCATION**



#### **WALL PENETRATION**



#### MANTEL LEG/WALL PROJECTIONS-COMBUSTIBLE



#### FRAMING DIMENSIONS



#### **CLEARANCES TO COMBUSTIBLES**



### **MANTEL PROJECTIONS**



| PRODUCT LISTING CODES |                  |  |  |  |
|-----------------------|------------------|--|--|--|
| US                    | ANSI Z21.88-2014 |  |  |  |
| CAN                   | CSA 2.33-2014    |  |  |  |

Product information provided is not complete and is subject to change without notice. Product installation must adhere strictly to instructions accompanying product to avoid risk of fire and potential injury.