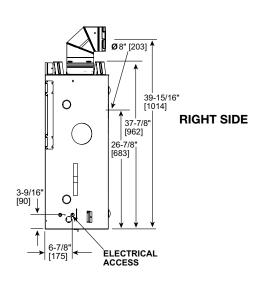

# QUARTZ PLATINUM Direct Vent Gas Fireplace

| MODEL                              | HEIGHT           |                  | FRONT WIDTH   |               | BACK WIDTH       |               | DEPTH             |                  | GLASS SIZE                         |
|------------------------------------|------------------|------------------|---------------|---------------|------------------|---------------|-------------------|------------------|------------------------------------|
| QUARTZPLA36IN                      | ACTUAL           | FRAMING          | ACTUAL        | FRAMING       | ACTUAL           | FRAMING       | ACTUAL            | FRAMING          |                                    |
| 30,500 BTU (NG)<br>29,500 BTU (LP) | 37-7/8"<br>[962] | 38-1/4"<br>[972] | 41"<br>[1041] | 42"<br>[1067] | 30-3/4"<br>[781] | 42"<br>[1067] | 16-5/16"<br>[414] | 16-1/4"<br>[413] | 32-1/16" x 21-1/12"<br>[814 X 546] |