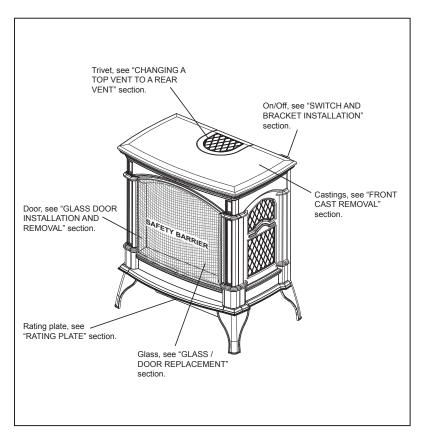

# KNIGHTSBRIDGE™ DIRECT VENT GAS STOVE

### **Specifications**

| Model | BTU (NG) | BTU (LP) | BTU (Rear Vent) | Width | Height | Depth  | Glass       |
|-------|----------|----------|-----------------|-------|--------|--------|-------------|
| GDS60 | 35,000   | 31,500   | 21,000          | 27    | 30 1/2 | 19 1/2 | 18 3/4 X 21 |

### **Overview**



### **Dimensions**



05/2015



## KNIGHTSBRIDGE™ DIRECT VENT GAS STOVE

#### Clearances

### **Vent Terminal Clearances**



### **Minimum Clearance To Combustibles**



### **Venting Flow Chart**



Product information provided is not complete and is subject to change without notice. Please consult the installation manual for the most up to date installation information.