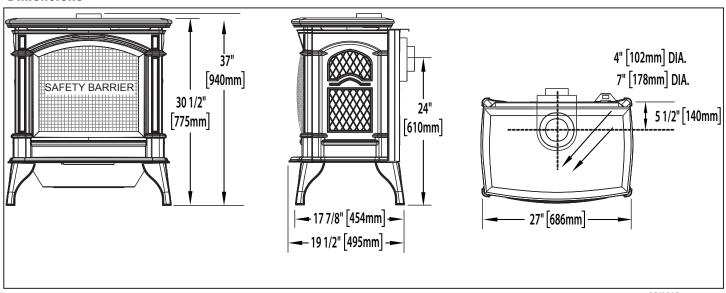

# KNIGHTSBRIDGE™ DIRECT VENT GAS STOVE

### **Specifications**

| Model | BTU (NG) | BTU (LP) | BTU (Rear Vent) | Width | Height | Depth  | Glass       |
|-------|----------|----------|-----------------|-------|--------|--------|-------------|
| GDS60 | 35,000   | 31,500   | 21,000          | 27    | 30 1/2 | 19 1/2 | 18 3/4 X 21 |

### **Overview**



### **Dimensions**



05/2015



## KNIGHTSBRIDGE™ DIRECT VENT GAS STOVE

#### Clearances

### **Vent Terminal Clearances**



### **Minimum Clearance To Combustibles**



### **Venting Flow Chart**



Product information provided is not complete and is subject to change without notice. Please consult the installation manual for the most up to date installation information.