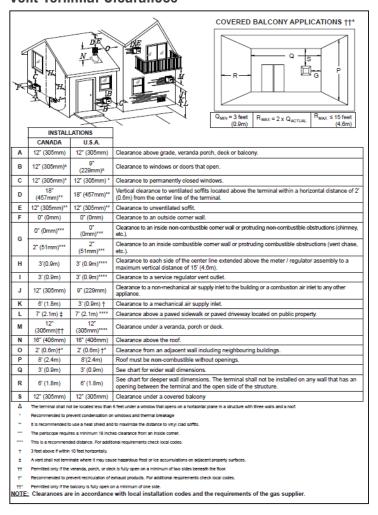

# KNIGHTSBRIDGE™ DIRECT VENT GAS STOVE

### **Specifications**

| Model | BTU (NG) | BTU (LP) | BTU (Rear Vent) | Width | Height | Depth  | Glass       |
|-------|----------|----------|-----------------|-------|--------|--------|-------------|
| GDS60 | 35,000   | 31,500   | 21,000          | 27    | 30 1/2 | 19 1/2 | 18 3/4 X 21 |

### **Overview**



### **Dimensions**



05/2015



## KNIGHTSBRIDGE™ DIRECT VENT GAS STOVE

#### Clearances

### **Vent Terminal Clearances**



### **Minimum Clearance To Combustibles**



### **Venting Flow Chart**



Product information provided is not complete and is subject to change without notice. Please consult the installation manual for the most up to date installation information.