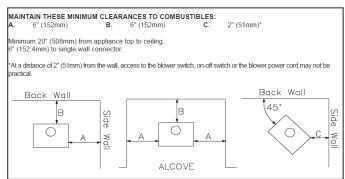

# KNIGHTSBRIDGE™ DIRECT VENT GAS STOVE

### **Specifications**

| Model | BTU (NG) | BTU (LP) | BTU (Rear Vent) | Width | Height | Depth  | Glass       |
|-------|----------|----------|-----------------|-------|--------|--------|-------------|
| GDS60 | 35,000   | 31,500   | 21,000          | 27    | 30 1/2 | 19 1/2 | 18 3/4 X 21 |

### **Overview**



### **Dimensions**



05/2015



## KNIGHTSBRIDGE™ DIRECT VENT GAS STOVE

#### Clearances

### **Vent Terminal Clearances**



### **Minimum Clearance To Combustibles**



### **Venting Flow Chart**



Product information provided is not complete and is subject to change without notice. Please consult the installation manual for the most up to date installation information.