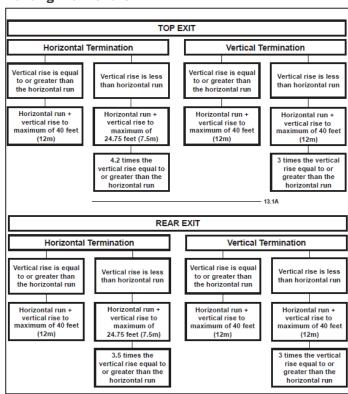

# KNIGHTSBRIDGE™ DIRECT VENT GAS STOVE

### **Specifications**

| Model | BTU (NG) | BTU (LP) | BTU (Rear Vent) | Width | Height | Depth  | Glass       |
|-------|----------|----------|-----------------|-------|--------|--------|-------------|
| GDS60 | 35,000   | 31,500   | 21,000          | 27    | 30 1/2 | 19 1/2 | 18 3/4 X 21 |

### **Overview**



### **Dimensions**



05/2015



## KNIGHTSBRIDGE™ DIRECT VENT GAS STOVE

#### Clearances

### **Vent Terminal Clearances**



### **Minimum Clearance To Combustibles**



### **Venting Flow Chart**



Product information provided is not complete and is subject to change without notice. Please consult the installation manual for the most up to date installation information.