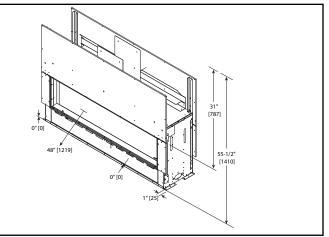

**Specifications** 

ECHEL48ST



## APPLIANCE LOCATION



#### WALL PENETRATION



#### MANTEL PROJECTIONS - COMBUSTIBLE



### MANTEL PROJECTIONS - NON-COMBUSTIBLE



MAJESTIC

# FRAMING DIMENSION



# CLEARANCES TO COMBUSTIBLES



#### MANTEL LEG/WALL PROJECTIONS COMBUSTIBLE OR NON-COMBUSTIBLE



PRODUCT LISTING CODES

US
ANSI Z21.88-2017

CAN
CSA 2.33-2017

Image: I

Product information provided is not complete and is subject to change without notice. Product installation must adhere strictly to instructions accompanying product to avoid risk of fire and potential injury.



Majestic – A Brand of Hearth & Home Technologies 7571 215th Street West | Lakeville, MN 55044 877-486-9123 | majesticproducts.com