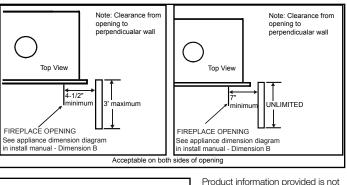

**Specifications** 

ECHEL48ST



## APPLIANCE LOCATION



#### WALL PENETRATION



#### MANTEL PROJECTIONS - COMBUSTIBLE



### MANTEL PROJECTIONS - NON-COMBUSTIBLE



MAJESTIC

# FRAMING DIMENSION



# CLEARANCES TO COMBUSTIBLES



#### MANTEL LEG/WALL PROJECTIONS COMBUSTIBLE OR NON-COMBUSTIBLE



PRODUCT LISTING CODES

US
ANSI Z21.88-2017

CAN
CSA 2.33-2017

Image: I

Product information provided is not complete and is subject to change without notice. Product installation must adhere strictly to instructions accompanying product to avoid risk of fire and potential injury.



Majestic – A Brand of Hearth & Home Technologies 7571 215th Street West | Lakeville, MN 55044 877-486-9123 | majesticproducts.com