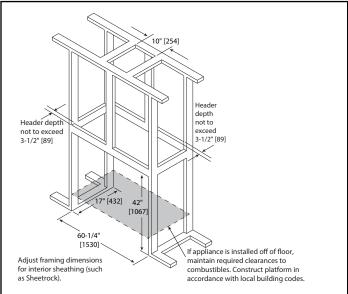

**Specifications** 

ECHEL48ST



## APPLIANCE LOCATION



#### WALL PENETRATION



#### MANTEL PROJECTIONS - COMBUSTIBLE



### MANTEL PROJECTIONS - NON-COMBUSTIBLE



MAJESTIC

# FRAMING DIMENSION



# CLEARANCES TO COMBUSTIBLES



#### MANTEL LEG/WALL PROJECTIONS COMBUSTIBLE OR NON-COMBUSTIBLE



PRODUCT LISTING CODES

US
ANSI Z21.88-2017

CAN
CSA 2.33-2017

Image: I

Product information provided is not complete and is subject to change without notice. Product installation must adhere strictly to instructions accompanying product to avoid risk of fire and potential injury.



Majestic – A Brand of Hearth & Home Technologies 7571 215th Street West | Lakeville, MN 55044 877-486-9123 | majesticproducts.com