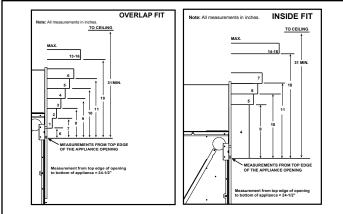

**Specifications** 

ECHEL48ST



## APPLIANCE LOCATION



#### WALL PENETRATION



#### MANTEL PROJECTIONS - COMBUSTIBLE



### MANTEL PROJECTIONS - NON-COMBUSTIBLE



MAJESTIC

# FRAMING DIMENSION



# CLEARANCES TO COMBUSTIBLES



#### MANTEL LEG/WALL PROJECTIONS COMBUSTIBLE OR NON-COMBUSTIBLE



PRODUCT LISTING CODES

US
ANSI Z21.88-2017

CAN
CSA 2.33-2017

Image: I

Product information provided is not complete and is subject to change without notice. Product installation must adhere strictly to instructions accompanying product to avoid risk of fire and potential injury.



Majestic – A Brand of Hearth & Home Technologies 7571 215th Street West | Lakeville, MN 55044 877-486-9123 | majesticproducts.com