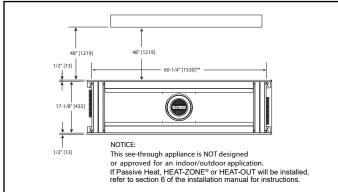

**Specifications** 

ECHEL48ST



## APPLIANCE LOCATION



#### WALL PENETRATION



#### MANTEL PROJECTIONS - COMBUSTIBLE



### MANTEL PROJECTIONS - NON-COMBUSTIBLE



MAJESTIC

# FRAMING DIMENSION



# CLEARANCES TO COMBUSTIBLES



#### MANTEL LEG/WALL PROJECTIONS COMBUSTIBLE OR NON-COMBUSTIBLE



PRODUCT LISTING CODES

US
ANSI Z21.88-2017

CAN
CSA 2.33-2017

Image: I

Product information provided is not complete and is subject to change without notice. Product installation must adhere strictly to instructions accompanying product to avoid risk of fire and potential injury.



Majestic – A Brand of Hearth & Home Technologies 7571 215th Street West | Lakeville, MN 55044 877-486-9123 | majesticproducts.com