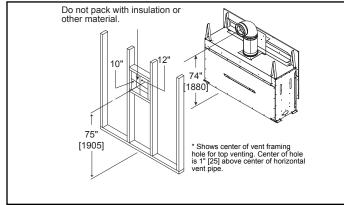

**Specifications** 

ECHEL48ST



## APPLIANCE LOCATION



#### WALL PENETRATION



#### MANTEL PROJECTIONS - COMBUSTIBLE



### MANTEL PROJECTIONS - NON-COMBUSTIBLE



MAJESTIC

# FRAMING DIMENSION



# CLEARANCES TO COMBUSTIBLES



#### MANTEL LEG/WALL PROJECTIONS COMBUSTIBLE OR NON-COMBUSTIBLE



PRODUCT LISTING CODES

US
ANSI Z21.88-2017

CAN
CSA 2.33-2017

Image: I

Product information provided is not complete and is subject to change without notice. Product installation must adhere strictly to instructions accompanying product to avoid risk of fire and potential injury.



Majestic – A Brand of Hearth & Home Technologies 7571 215th Street West | Lakeville, MN 55044 877-486-9123 | majesticproducts.com