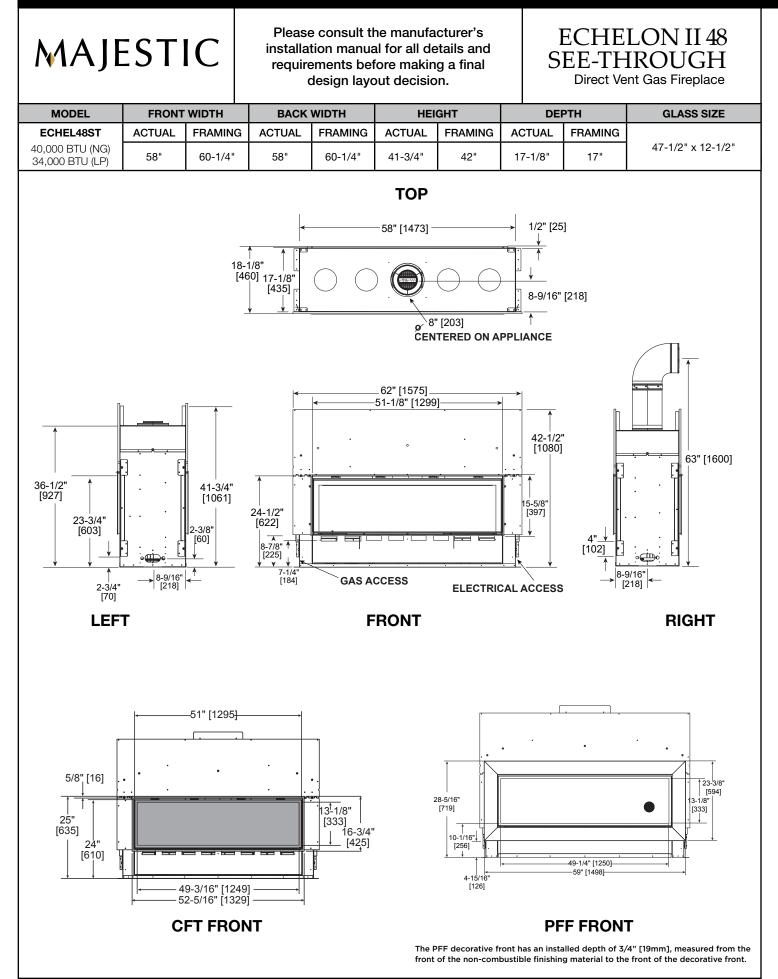

**Specifications** 

ECHEL48ST



## APPLIANCE LOCATION



#### WALL PENETRATION



#### MANTEL PROJECTIONS - COMBUSTIBLE



### MANTEL PROJECTIONS - NON-COMBUSTIBLE



MAJESTIC

# FRAMING DIMENSION



# CLEARANCES TO COMBUSTIBLES



#### MANTEL LEG/WALL PROJECTIONS COMBUSTIBLE OR NON-COMBUSTIBLE



PRODUCT LISTING CODES

US
ANSI Z21.88-2017

CAN
CSA 2.33-2017

Image: I

Product information provided is not complete and is subject to change without notice. Product installation must adhere strictly to instructions accompanying product to avoid risk of fire and potential injury.



Majestic – A Brand of Hearth & Home Technologies 7571 215th Street West | Lakeville, MN 55044 877-486-9123 | majesticproducts.com