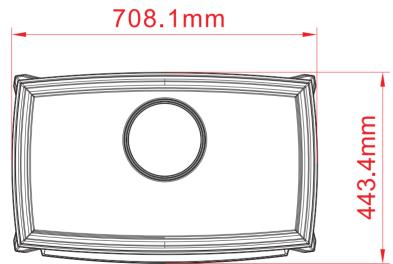

| SERIES           | MODEL E70       | C Us         | REV<br>1 |
|------------------|-----------------|--------------|----------|
| SCALE 1''=1'-0'' | DATE: 9/21/2019 | SHEET 1 OF 1 |          |

| TECHNICAL SPECIFICATIONS |             |                       |  |
|--------------------------|-------------|-----------------------|--|
| VOLTS                    |             | 120                   |  |
| AMPS                     |             | 12.5                  |  |
| WATTS                    |             | 1500                  |  |
| HEATER                   | HIGH        | 1500 watts            |  |
|                          | LOW         | 750 watts             |  |
| NO HEATER                |             | 19 watts              |  |
|                          | TYPE        | LED                   |  |
| LAMPS                    | WATTS       |                       |  |
|                          | TOTAL WATTS | 19 watts              |  |
| ROTOR MOT                | OR          | 1 at 5 watts          |  |
| HEIGHT,WID               | TH,DEPTH    | 71.7 x 70.8 x 44.3 cm |  |
| GLASS VIEWING OPENING    |             | 00 X 00 cm            |  |
| GLASS SIZE               |             | 33.3 X 53.9 cm        |  |
| SHIPPING SI              | ZE          | 42.5 x 71.7 x 65.2 cm |  |
| SHIPPING W               | EIGHT       | 63.9 Kgs              |  |
| UNIT                     |             | 58.9 Kgs              |  |
| GLASS FRONT              |             | Included              |  |
| PLUG LOCAT               | TION        | Left Side             |  |
| CORD LENGTH              |             | 193 cm                |  |
| APPROX. HEATING AREA     |             | 37 sqm                |  |