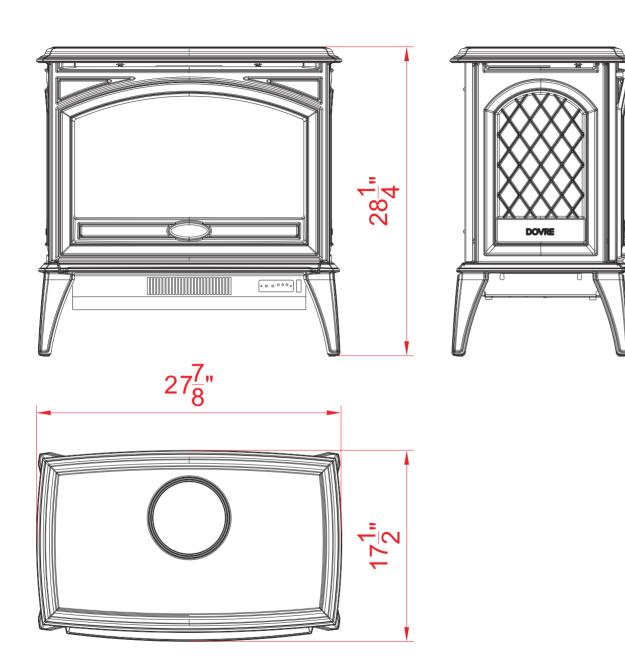

| TECHNICAL SPECIFICATIONS |             |                             |  |
|--------------------------|-------------|-----------------------------|--|
| VOLTS                    |             | 120                         |  |
| AMPS                     |             | 12.5                        |  |
| WATTS                    |             | 1500                        |  |
| HEATER                   | HIGH        | 1500 watts                  |  |
| HEATER                   | LOW         | 750 watts                   |  |
| NO HEATER                |             | 19 watts                    |  |
|                          | TYPE        | LED                         |  |
| LAMPS                    | WATTS       |                             |  |
|                          | TOTAL WATTS | 19 watts                    |  |
| ROTOR MOTO               | )R          | 1 at 5 watts                |  |
| HEIGHT,WIDT              | H,DEPTH     | 28 1/4" x 27 7/8" x 17 1/2" |  |
| GLASS VIEWI              | NG OPENING  | 00" X 00 0/0"               |  |
| GLASS SIZE               |             | 13 1/8" X 21 1/4"           |  |
| SHIPPING SIZ             | ĽΕ          | 16 6/8" x 28 1/4" x 25 5/8" |  |
| SHIPPING WE              | IGHT        | 140.9 lbs                   |  |
|                          | UNIT        | 129.8 lbs                   |  |
|                          | GLASS FRONT | Included                    |  |
| PLUG LOCATION            |             | Left Side                   |  |
| CORD LENGT               | Н           | 76"                         |  |
| APPROX. HEA              | ATING AREA  | 400 sq ft                   |  |