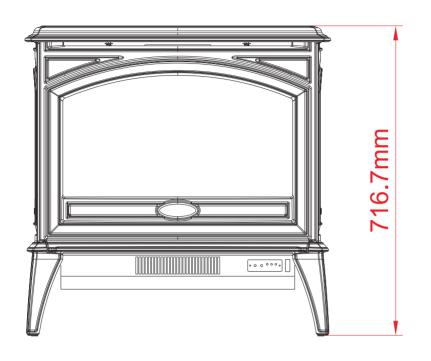

| SERIES           | MODEL E70       | C Us         | REV<br>1 |
|------------------|-----------------|--------------|----------|
| SCALE 1''=1'-0'' | DATE: 9/21/2019 | SHEET 1 OF 1 |          |

| TECHNICAL SPECIFICATIONS |             |                       |  |
|--------------------------|-------------|-----------------------|--|
| VOLTS                    |             | 120                   |  |
| AMPS                     |             | 12.5                  |  |
| WATTS                    |             | 1500                  |  |
| HEATER                   | HIGH        | 1500 watts            |  |
|                          | LOW         | 750 watts             |  |
| NO HEATER                |             | 19 watts              |  |
|                          | TYPE        | LED                   |  |
| LAMPS                    | WATTS       |                       |  |
|                          | TOTAL WATTS | 19 watts              |  |
| ROTOR MOT                | OR          | 1 at 5 watts          |  |
| HEIGHT,WID               | TH,DEPTH    | 71.7 x 70.8 x 44.3 cm |  |
| GLASS VIEWING OPENING    |             | 00 X 00 cm            |  |
| GLASS SIZE               |             | 33.3 X 53.9 cm        |  |
| SHIPPING SI              | ZE          | 42.5 x 71.7 x 65.2 cm |  |
| SHIPPING W               | EIGHT       | 63.9 Kgs              |  |
| UNIT                     |             | 58.9 Kgs              |  |
| GLASS FRONT              |             | Included              |  |
| PLUG LOCAT               | TION        | Left Side             |  |
| CORD LENGTH              |             | 193 cm                |  |
| APPROX. HEATING AREA     |             | 37 sqm                |  |