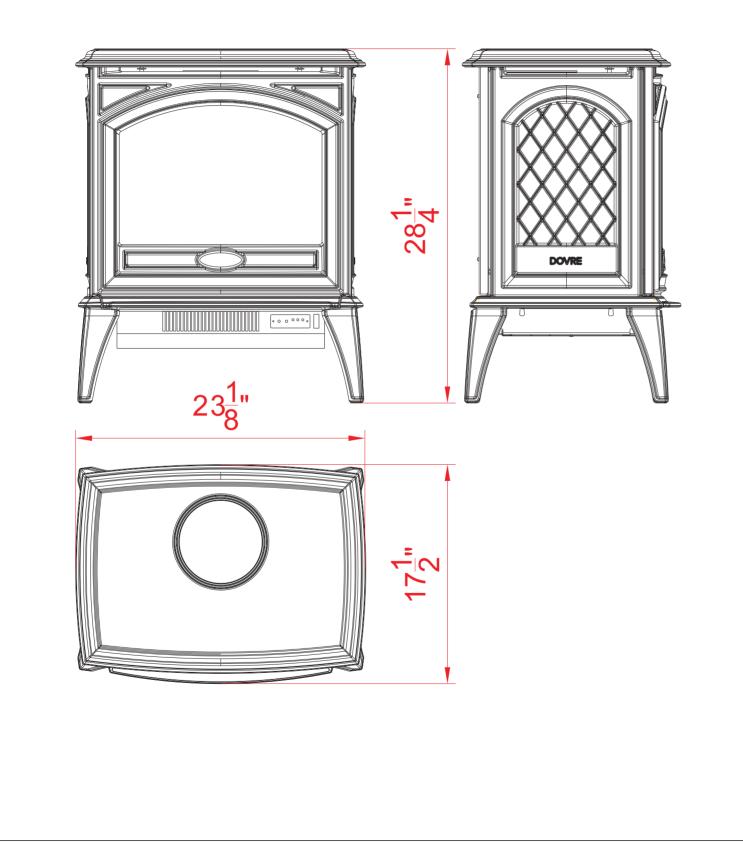

|                | TECHNICAL SPECIFICATIONS |                              |            |                                |                                |     |  |
|----------------|--------------------------|------------------------------|------------|--------------------------------|--------------------------------|-----|--|
|                | VOLTS                    |                              |            | 120                            |                                |     |  |
|                |                          | AMPS                         |            |                                | 12.5                           |     |  |
|                |                          | WATTS                        |            |                                | 1500                           |     |  |
|                | HIGH                     |                              | 1500 watts |                                |                                |     |  |
|                |                          | HEATER                       | L          | ow                             | 750 watts                      |     |  |
|                |                          | NO HEATER<br>TYPE            |            |                                | 19 watts                       |     |  |
|                |                          |                              |            | ′PE                            | LED                            |     |  |
|                |                          | LAMPS                        | WA         | ттѕ                            |                                |     |  |
|                |                          |                              | TOTAL WA   | ттѕ                            | 19 watts                       |     |  |
|                | ROTOR MOTOR              |                              |            | 1 at 5 watts                   |                                |     |  |
|                | HEIGHT,WIDTH,DEPTH       |                              |            | 28 1/4'' x 23 1/8'' x 17 1/2'' |                                |     |  |
|                | GLASS VIEWING OPENING    |                              |            | 00'' X 00 0/0''                |                                |     |  |
|                | GLASSS                   |                              |            |                                | 13 1/8'' X 16 3/8''            |     |  |
|                |                          | SHIPPING SIZE                |            |                                | 16 6/8'' x 23 3/8'' x 25 5/8'' |     |  |
|                |                          | SHIPPING WEIGHT              |            |                                | 123.5 lbs                      |     |  |
|                |                          |                              | U          | NIT                            | 114.9 lbs                      |     |  |
|                |                          | GLASS FRONT                  |            | олт                            | Included                       |     |  |
|                |                          | PLUG LOCATION<br>CORD LENGTH |            | Left Side                      |                                |     |  |
|                |                          |                              |            | 76''                           |                                |     |  |
|                |                          | APPROX. HE                   | ATINGAREA  | `                              | 400 sq ft                      |     |  |
|                |                          |                              |            |                                |                                |     |  |
| SERIES         | MODEL                    | na                           | nt         | Ĩ                              | i<br>G                         | REV |  |
|                | DATE: 9/21               | E50                          |            | QUE                            | ET 1 OF 1                      | 1   |  |
| SCALE 1"=1'-0" |                          | 12010                        |            |                                |                                |     |  |