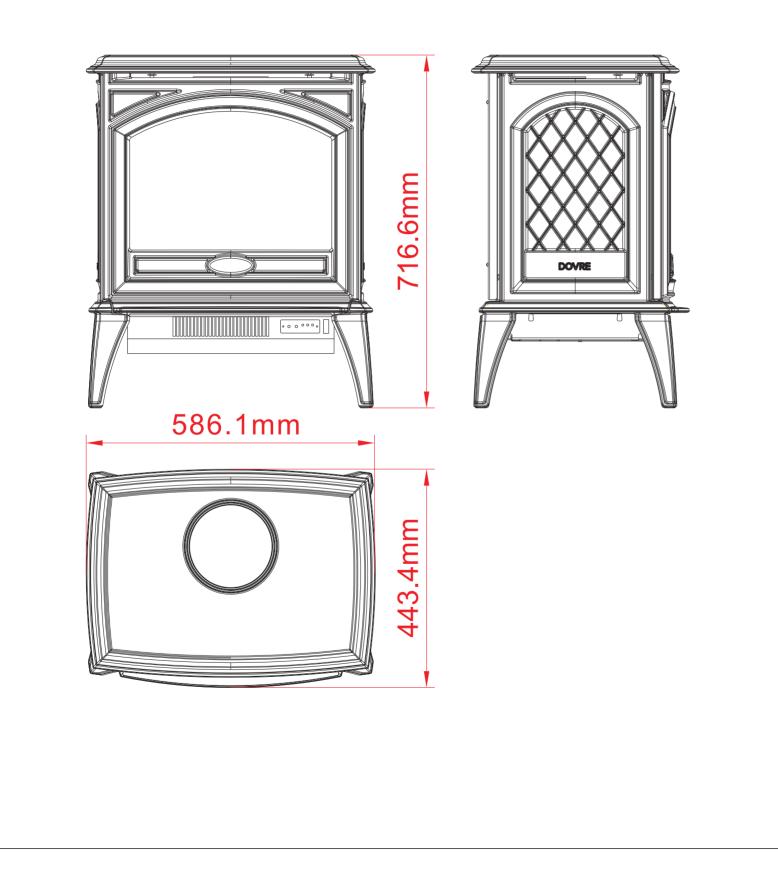

|            | TECHN           | TECHNICAL SPECIFICATIONS |                                       |          |  |  |  |  |
|------------|-----------------|--------------------------|---------------------------------------|----------|--|--|--|--|
|            | VOLTS           |                          | 120                                   |          |  |  |  |  |
|            | AMPS            |                          | 12.5                                  |          |  |  |  |  |
|            | WATTS           |                          | 1500                                  |          |  |  |  |  |
|            | HEATER          | HIGH                     | 1500 watts                            |          |  |  |  |  |
|            | HEATER          | LOW                      | 750 watts                             |          |  |  |  |  |
|            | NO HEATER       |                          | 19 watts                              |          |  |  |  |  |
|            |                 | TYPE                     | LED                                   |          |  |  |  |  |
|            | LAMPS           | WATTS                    |                                       |          |  |  |  |  |
|            | тс              | TAL WATTS                | 19 watts                              |          |  |  |  |  |
|            | ROTOR MOTOR     |                          | 1 at 5 watts<br>71.7 x 58.6 x 44.3 cm |          |  |  |  |  |
|            | HEIGHT,WIDTH,I  | DEPTH                    |                                       |          |  |  |  |  |
|            | GLASS VIEWING   | OPENING                  | 00 X 00 cm                            |          |  |  |  |  |
|            | GLASS SIZE      |                          | 33.3 X 41.7 cm                        |          |  |  |  |  |
|            | SHIPPING SIZE   |                          | 42.5 x 59.5 x 6                       | 5.2 cm   |  |  |  |  |
|            | SHIPPING WEIG   | SHIPPING WEIGHT          |                                       | 56 Kgs   |  |  |  |  |
|            |                 |                          |                                       | 52.1 Kgs |  |  |  |  |
|            | GL              | ASS FRONT                | Included                              |          |  |  |  |  |
|            | PLUG LOCATION   |                          | Left Side                             |          |  |  |  |  |
|            | CORD LENGTH     |                          | 193 cm                                |          |  |  |  |  |
|            | APPROX. HEATII  | NGAREA                   | 37 sqm                                |          |  |  |  |  |
|            |                 |                          |                                       |          |  |  |  |  |
| SERIES     | MODEL<br>E50    | ti                       |                                       | rev<br>1 |  |  |  |  |
|            |                 |                          | 0 03                                  |          |  |  |  |  |
| SCALE 1:12 | DATE: 9/21/2019 |                          | EET 1 OF 1                            |          |  |  |  |  |