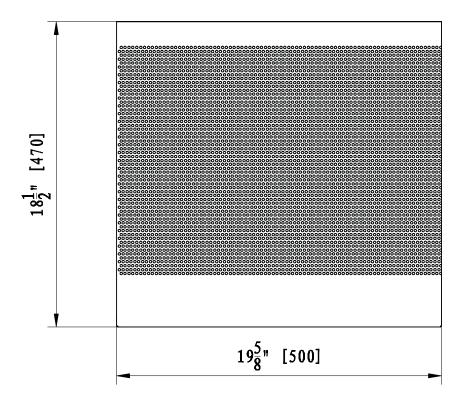

## FRONT VIEW

## SIDE VIEW

| TECHNICAL SPECIFICATIONS   |             |                          |  |  |
|----------------------------|-------------|--------------------------|--|--|
| VOLTAGE                    |             | 120                      |  |  |
|                            |             | 60Hz                     |  |  |
| WATTS                      |             | 1500                     |  |  |
| HIGH                       | IIGH        | 1500 watts               |  |  |
| HEATER I                   | LOW         | N/A                      |  |  |
| NO HEATER                  |             | N/A                      |  |  |
| QUANT                      | ГІТҮ        | N/A                      |  |  |
| LAMPS WA                   | ATTS        |                          |  |  |
| TOTAL WA                   | TOTAL WATTS | N/A                      |  |  |
| ROTOR MOTOR                |             | N/A                      |  |  |
| HEIGHT, WIDTH, DEPTH       |             | 18 1/2 x 19 5/8 x 11 3/4 |  |  |
| GLASS VIEWING OPENING      |             | N/A                      |  |  |
| SURROUND SIZE              |             | N/A                      |  |  |
| SHIPPING SIZE              |             | 22 x 23 x 15             |  |  |
| SHIPPING WEIGHT            |             | 40.3 lbs                 |  |  |
| UNIT                       |             | N/A                      |  |  |
| GLASS FRONT                |             | N/A                      |  |  |
| PLUG LOCATION              |             | N/A                      |  |  |
| CORD LENGTH                |             | N/A                      |  |  |
| APPROX. HEATING AREA       |             | N/A                      |  |  |
| All measurements in Inches |             |                          |  |  |