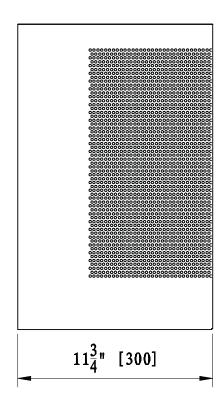

## SIDE VIEW

| TECHNICAL SPECIFICATIONS   |             |                          |  |  |
|----------------------------|-------------|--------------------------|--|--|
| VOLTAGE                    |             | 120                      |  |  |
|                            |             | 60Hz                     |  |  |
| WATTS                      |             | 1500                     |  |  |
| HIGH                       | IIGH        | 1500 watts               |  |  |
| HEATER I                   | LOW         | N/A                      |  |  |
| NO HEATER                  |             | N/A                      |  |  |
| QUANT                      | ГІТҮ        | N/A                      |  |  |
| LAMPS WA                   | ATTS        |                          |  |  |
| TOTAL WA                   | TOTAL WATTS | N/A                      |  |  |
| ROTOR MOTOR                |             | N/A                      |  |  |
| HEIGHT, WIDTH, DEPTH       |             | 18 1/2 x 19 5/8 x 11 3/4 |  |  |
| GLASS VIEWING OPENING      |             | N/A                      |  |  |
| SURROUND SIZE              |             | N/A                      |  |  |
| SHIPPING SIZE              |             | 22 x 23 x 15             |  |  |
| SHIPPING WEIGHT            |             | 40.3 lbs                 |  |  |
| UNIT                       |             | N/A                      |  |  |
| GLASS FRONT                |             | N/A                      |  |  |
| PLUG LOCATION              |             | N/A                      |  |  |
| CORD LENGTH                |             | N/A                      |  |  |
| APPROX. HEATING AREA       |             | N/A                      |  |  |
| All measurements in Inches |             |                          |  |  |