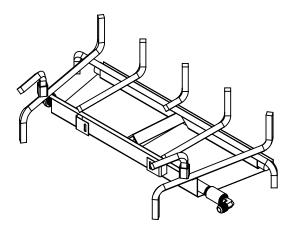

TITLE:

BRANDED: GRAND CANYON GAS LOGS MODEL #: 2BRN-24

|                                                     | _                                                                                                                   |      |         |  |
|-----------------------------------------------------|---------------------------------------------------------------------------------------------------------------------|------|---------|--|
| UNLESS OTHERWISE SPECIFIED:                         |                                                                                                                     | NAME | DATE    |  |
| DIMENSIONS ARE IN INCHES                            | DRAWN                                                                                                               | RG   | 8/2/22  |  |
| TOLERANCES:<br>BEND +2/-0                           | CHECKED                                                                                                             | DF   | 8/10/22 |  |
| ONE PLACE DECIMAL ±.125<br>TWO PLACE DECIMAL ±.0625 | ENG APPR.                                                                                                           |      |         |  |
| TWO FLACE DECIMAL 1.0625                            | MFG APPR.                                                                                                           |      |         |  |
| INTERPRET GEOMETRIC                                 | Q.A.                                                                                                                |      |         |  |
| TOLERANCING PER:<br>MATERIAL                        | PROPRIETARY AND CONFIDENTIAL THE INFORMATION CONTAINED IN THIS DRAWING IS THE SOLE PROPERTY OF RICHARDSON'S PRODUCT |      |         |  |
| SEE NOTE                                            | PART OR AS A WRITTEN PERMI                                                                                          |      |         |  |
| DO NOT SCALE DRAWING                                | RICHARDSON'S PRODUCT GROUP IS PROHIBITED.                                                                           |      |         |  |