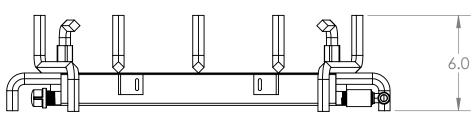

TITLE:

BRANDED: GRAND CANYON GAS LOGS MODEL #: 2BRN-24

|                                                     | _                                                                                                                   |      |         |  |
|-----------------------------------------------------|---------------------------------------------------------------------------------------------------------------------|------|---------|--|
| UNLESS OTHERWISE SPECIFIED:                         |                                                                                                                     | NAME | DATE    |  |
| DIMENSIONS ARE IN INCHES                            | DRAWN                                                                                                               | RG   | 8/2/22  |  |
| TOLERANCES:<br>BEND +2/-0                           | CHECKED                                                                                                             | DF   | 8/10/22 |  |
| ONE PLACE DECIMAL ±.125<br>TWO PLACE DECIMAL ±.0625 | ENG APPR.                                                                                                           |      |         |  |
| TWO FLACE DECIMAL 1.0625                            | MFG APPR.                                                                                                           |      |         |  |
| INTERPRET GEOMETRIC                                 | Q.A.                                                                                                                |      |         |  |
| TOLERANCING PER:<br>MATERIAL                        | PROPRIETARY AND CONFIDENTIAL THE INFORMATION CONTAINED IN THIS DRAWING IS THE SOLE PROPERTY OF RICHARDSON'S PRODUCT |      |         |  |
| SEE NOTE                                            | PART OR AS A WRITTEN PERMI                                                                                          |      |         |  |
| DO NOT SCALE DRAWING                                | RICHARDSON'S PRODUCT GROUP IS PROHIBITED.                                                                           |      |         |  |