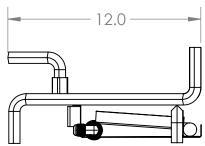

TITLE:

BRANDED: GRAND CANYON GAS LOGS MODEL #: 2BRN-24

|                                                     | _                                                                                                                   |      |         |  |
|-----------------------------------------------------|---------------------------------------------------------------------------------------------------------------------|------|---------|--|
| UNLESS OTHERWISE SPECIFIED:                         |                                                                                                                     | NAME | DATE    |  |
| DIMENSIONS ARE IN INCHES                            | DRAWN                                                                                                               | RG   | 8/2/22  |  |
| TOLERANCES:<br>BEND +2/-0                           | CHECKED                                                                                                             | DF   | 8/10/22 |  |
| ONE PLACE DECIMAL ±.125<br>TWO PLACE DECIMAL ±.0625 | ENG APPR.                                                                                                           |      |         |  |
| TWO FLACE DECIMAL 1.0625                            | MFG APPR.                                                                                                           |      |         |  |
| INTERPRET GEOMETRIC                                 | Q.A.                                                                                                                |      |         |  |
| TOLERANCING PER:<br>MATERIAL                        | PROPRIETARY AND CONFIDENTIAL THE INFORMATION CONTAINED IN THIS DRAWING IS THE SOLE PROPERTY OF RICHARDSON'S PRODUCT |      |         |  |
| SEE NOTE                                            | PART OR AS A WRITTEN PERMI                                                                                          |      |         |  |
| DO NOT SCALE DRAWING                                | RICHARDSON'S PRODUCT GROUP IS PROHIBITED.                                                                           |      |         |  |