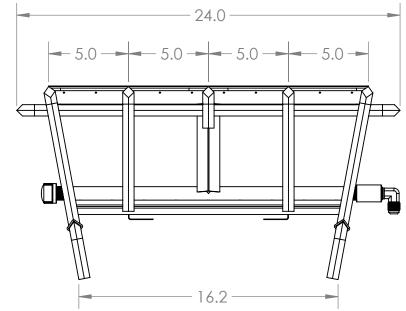

|        | REVISIONS |                         |          |          |  |
|--------|-----------|-------------------------|----------|----------|--|
|        | REV.      | DESCRIPTION             | DATE     | APPROVED |  |
|        | Α         | released for production | 8/2/2022 |          |  |
|        | •         |                         |          |          |  |
| 24.0 — | -         | n                       |          |          |  |

TITLE:

BRANDED: GRAND CANYON GAS LOGS MODEL #: 2BRN-24

|                                                     | _                                                                                                                   |      |         |  |
|-----------------------------------------------------|---------------------------------------------------------------------------------------------------------------------|------|---------|--|
| UNLESS OTHERWISE SPECIFIED:                         |                                                                                                                     | NAME | DATE    |  |
| DIMENSIONS ARE IN INCHES                            | DRAWN                                                                                                               | RG   | 8/2/22  |  |
| TOLERANCES:<br>BEND +2/-0                           | CHECKED                                                                                                             | DF   | 8/10/22 |  |
| ONE PLACE DECIMAL ±.125<br>TWO PLACE DECIMAL ±.0625 | ENG APPR.                                                                                                           |      |         |  |
| TWO FLACE DECIMAL 1.0625                            | MFG APPR.                                                                                                           |      |         |  |
| INTERPRET GEOMETRIC                                 | Q.A.                                                                                                                |      |         |  |
| TOLERANCING PER:<br>MATERIAL                        | PROPRIETARY AND CONFIDENTIAL THE INFORMATION CONTAINED IN THIS DRAWING IS THE SOLE PROPERTY OF RICHARDSON'S PRODUCT |      |         |  |
| SEE NOTE                                            | PART OR AS A WRITTEN PERMI                                                                                          |      |         |  |
| DO NOT SCALE DRAWING                                | RICHARDSON'S PRODUCT GROUP IS PROHIBITED.                                                                           |      |         |  |