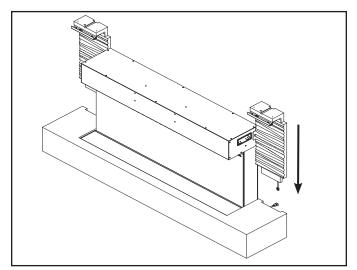

#### SF-FM43-WH Installation

SF-FM60-WH

 Slide the bottom mantel section onto the appliance and connect the bottom mantel wire connection to the appliance wire connector protruding from the bottom of the appliance. See Figure 1 and 2.

59-7/8

1520

in.

mm

11-13/16

300

2. Fasten the bottom mantel section to the appliance with two M5\*25 Phillips screws. See Figure 5.

Figure 1