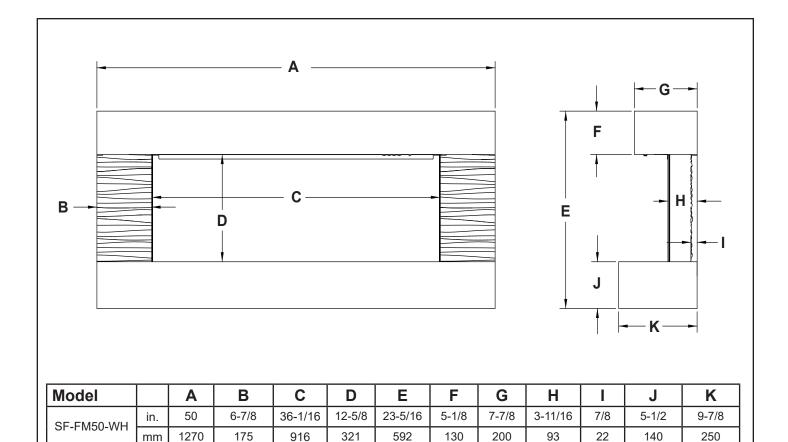

## **Mantel Options**

There are three available mantels.

| Model      |     | Α        | В       | С       | D      | E       | F     | G     | Н       | I     | J     | K      |
|------------|-----|----------|---------|---------|--------|---------|-------|-------|---------|-------|-------|--------|
| SF-FM43-WH | in. | 37-13/16 | 43-5/16 | 36-1/16 | 12-5/8 | 23-5/16 | 5-1/8 | 7-7/8 | 3-11/16 | 5-1/2 | 9-7/8 | 3-9/16 |
|            | mm  | 960      | 1100    | 916     | 321    | 592     | 130   | 200   | 94      | 140   | 250   | 91     |

12-5/8

321

23-5/16

592

36-1/16

916

59-7/8

1520

in.

mm

11-13/16

300

2. Fasten the bottom mantel section to the appliance with two M5\*25 Phillips screws. See Figure 5.

Figure 1

Figure 2

7-7/8

200

5-1/8

130

3-11/16

93

7/8

22

5-1/2

140

9-7/8

250

3. Before installing the top mantel, bend the mounting tabs slightly into a more open position to allow for clearance while installing the mantel. See Figure 3.

Figure 3

4. Slide the top mantel section onto the appliance See Figure 4.