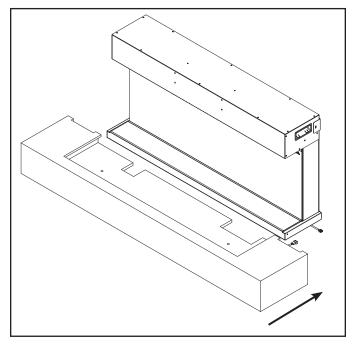

22

5-1/2

140

9-7/8

250

3. Before installing the top mantel, bend the mounting tabs slightly into a more open position to allow for clearance while installing the mantel. See Figure 3.

Figure 3

4. Slide the top mantel section onto the appliance See Figure 4.