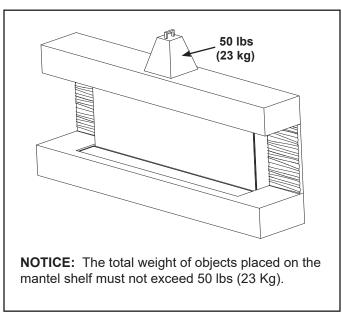

connector on the bottom mantel section. Slide the side panels into the recess between the bottom mantel section and the wall. Take care not to pinch the wire between the side panel and the wall. See Figure 7.



Figure 7

4. Before installing the top mantel, bend the mounting tabs slightly into a more open position to allow for clearance while installing the mantel. See Figure 8.



Figure 8

- Slide the top mantel section onto the appliance. See Figure 9.
- 6. Once the top mantel is in place, bend the the mounting tabs at a 90° angle so it is flush against the inner surface of the appliance.



Figure 9

- 7. Secure the top mantel to the appliance using two (2) thumb screws with rubber washers. See Figure 10.
- 8. Secure the side panels using two (2) provided M5\*25 screws.



Figure 10



Figure 11

SimpliFire, a brand of Hearth & Home Technologies 7571 215<sup>th</sup> Street West, Lakeville, MN 55044 www.hearthnhome.com