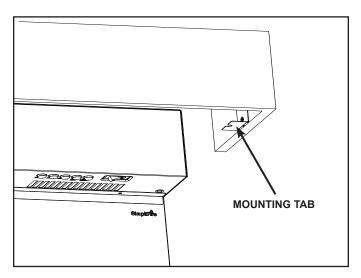

22

5-1/2

140

9-7/8

250

3. Before installing the top mantel, bend the mounting tabs slightly into a more open position to allow for clearance while installing the mantel. See Figure 3.

Figure 3

4. Slide the top mantel section onto the appliance See Figure 4.