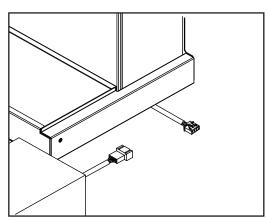

#### SF-FM43-WH Installation

SF-FM60-WH

 Slide the bottom mantel section onto the appliance and connect the bottom mantel wire connection to the appliance wire connector protruding from the bottom of the appliance. See Figure 1 and 2.

#### SF-FM50-WH and SF-FM60-WH Installation

- Slide the bottom mantel section onto the appliance and connect the bottom mantel wire connection to the appliance wire connector protruding from the bottom of the appliance (the cover plate on the bottom of the appliance may need to be removed to access the wire connector). See Figure 6.
- 2. Fasten the bottom mantel section to the appliance with two M5\*25 Phillips screws. See Figure 10.