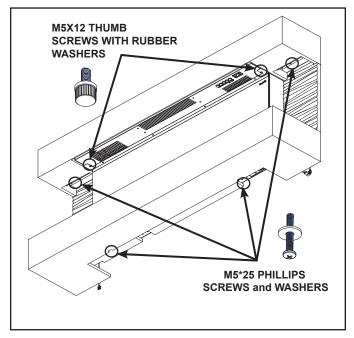

59-7/8

1520

in.

mm

11-13/16

300

2. Fasten the bottom mantel section to the appliance with two M5\*25 Phillips screws. See Figure 5.

Figure 1

Figure 4

- 5. Once the top mantel is in place, bend the mounting tabs at a 90° angle so it is flush against the inner surface of the appliance.
- 6. Secure the top mantel to the appliance using two (2) thumb screws with rubber washers. See Figure 5.

Figure 9

- 7. Secure the top mantel to the appliance using two (2) thumb screws with rubber washers. See Figure 10.
- 8. Secure the side panels using two (2) provided M5\*25 screws.

Figure 10

Figure 11

SimpliFire, a brand of Hearth & Home Technologies 7571 215<sup>th</sup> Street West, Lakeville, MN 55044 www.hearthnhome.com