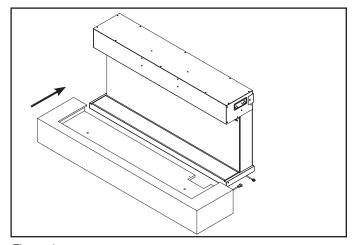

#### SF-FM43-WH Installation

SF-FM60-WH

 Slide the bottom mantel section onto the appliance and connect the bottom mantel wire connection to the appliance wire connector protruding from the bottom of the appliance. See Figure 1 and 2.

#### SF-FM50-WH and SF-FM60-WH Installation

- Slide the bottom mantel section onto the appliance and connect the bottom mantel wire connection to the appliance wire connector protruding from the bottom of the appliance (the cover plate on the bottom of the appliance may need to be removed to access the wire connector). See Figure 6.
- 2. Fasten the bottom mantel section to the appliance with two M5\*25 Phillips screws. See Figure 10.