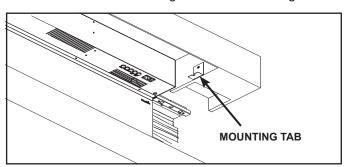

22

5-1/2

140

9-7/8

250

3. Before installing the top mantel, bend the mounting tabs slightly into a more open position to allow for clearance while installing the mantel. See Figure 3.

Figure 3

4. Slide the top mantel section onto the appliance See Figure 4.

Figure 4

- 5. Once the top mantel is in place, bend the mounting tabs at a 90° angle so it is flush against the inner surface of the appliance.
- 6. Secure the top mantel to the appliance using two (2) thumb screws with rubber washers. See Figure 5.