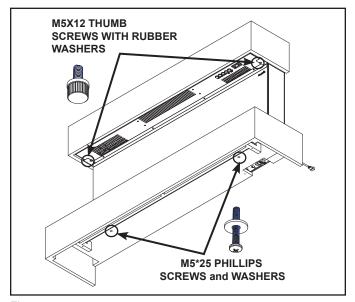

Figure 4

- 5. Once the top mantel is in place, bend the mounting tabs at a 90° angle so it is flush against the inner surface of the appliance.
- 6. Secure the top mantel to the appliance using two (2) thumb screws with rubber washers. See Figure 5.

Figure 9

- 7. Secure the top mantel to the appliance using two (2) thumb screws with rubber washers. See Figure 10.
- 8. Secure the side panels using two (2) provided M5\*25 screws.

Figure 10

Figure 11

SimpliFire, a brand of Hearth & Home Technologies 7571 215<sup>th</sup> Street West, Lakeville, MN 55044 www.hearthnhome.com