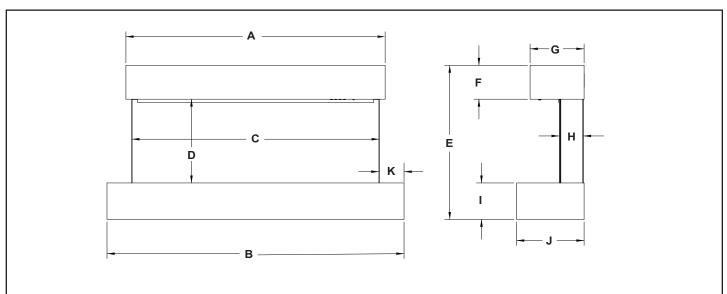

## **Mantel Options**

There are three available mantels.

| Model      |     | Α        | В       | С       | D      | E       | F     | G     | Н       | I     | J     | K      |
|------------|-----|----------|---------|---------|--------|---------|-------|-------|---------|-------|-------|--------|
| SF-FM43-WH | in. | 37-13/16 | 43-5/16 | 36-1/16 | 12-5/8 | 23-5/16 | 5-1/8 | 7-7/8 | 3-11/16 | 5-1/2 | 9-7/8 | 3-9/16 |
|            | mm  | 960      | 1100    | 916     | 321    | 592     | 130   | 200   | 94      | 140   | 250   | 91     |

12-5/8

321

23-5/16

592

36-1/16

916

59-7/8

1520

in.

mm

11-13/16

300

2. Fasten the bottom mantel section to the appliance with two M5\*25 Phillips screws. See Figure 5.

Figure 1

Figure 2

7-7/8

200

5-1/8

130

3-11/16

93

7/8

22

5-1/2

140

9-7/8

250

3. Before installing the top mantel, bend the mounting tabs slightly into a more open position to allow for clearance while installing the mantel. See Figure 3.

Figure 3

4. Slide the top mantel section onto the appliance See Figure 4.