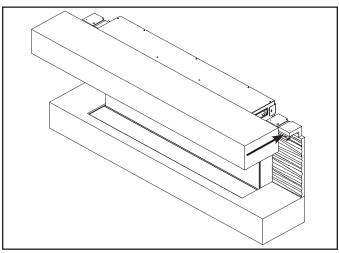

Figure 4

- 5. Once the top mantel is in place, bend the mounting tabs at a 90° angle so it is flush against the inner surface of the appliance.
- 6. Secure the top mantel to the appliance using two (2) thumb screws with rubber washers. See Figure 5.

Figure 7

4. Before installing the top mantel, bend the mounting tabs slightly into a more open position to allow for clearance while installing the mantel. See Figure 8.

Figure 8

- Slide the top mantel section onto the appliance. See Figure 9.
- 6. Once the top mantel is in place, bend the the mounting tabs at a 90° angle so it is flush against the inner surface of the appliance.