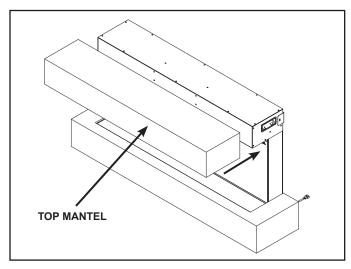

22

5-1/2

140

9-7/8

250

3. Before installing the top mantel, bend the mounting tabs slightly into a more open position to allow for clearance while installing the mantel. See Figure 3.

Figure 3

4. Slide the top mantel section onto the appliance See Figure 4.