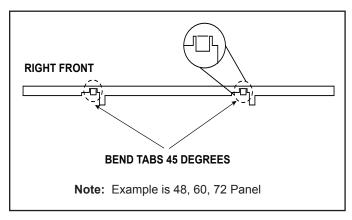

- 2. Locate the Right Front panel. See Figure 1 or 2 (depending on the appliance).
- 3. Bend the two short tabs outward 45 degrees. See Figure 3 & 4.

1

Figure 3. Bend the Tabs 45 degrees

- 4. Insert the panel at the top right side of the appliance. The panel is placed over the glass clips with the bent tabs resting behind the glass clips. See Figure 4.
- 5. Slide the panel to the right until it reaches the outer wrap of the appliance. See Figure 4.
- 6. Locate the Left Front panel. See Figure 1 or 2 (depending on the appliance).
- 7. Bend the two short tabs outward 45 degrees. See Figure 3 & 4.
- 8. Insert the panel at the top left side of the appliance. The panel is placed over the glass clips with the bent tabs resting behind the glass clips. See Figure 5.
- 9. Slide the panel to the left until it reaches the outer wrap of the appliance.
- 10. Replace door.