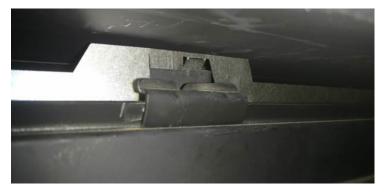

Figure 4. Slide Panel to Outer Wrap (FRONT RIGHT VIEW)

 Follow steps 1-10 for the reverse (back) side of the appliance using the Right and Left Back Panels. See Figure 5.

Figure 5. Panel over Glass Clip (BACK VIEW)