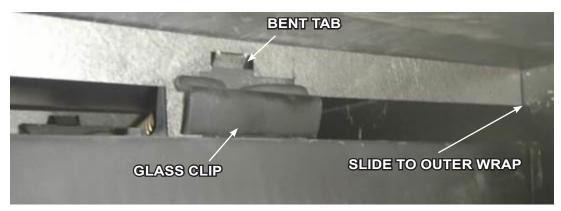

- 2. Locate the Right Front panel. See Figure 1 or 2 (depending on the appliance).
- 3. Bend the two short tabs outward 45 degrees. See Figure 3 & 4.

1

Figure 3. Bend the Tabs 45 degrees

- 4. Insert the panel at the top right side of the appliance. The panel is placed over the glass clips with the bent tabs resting behind the glass clips. See Figure 4.
- 5. Slide the panel to the right until it reaches the outer wrap of the appliance. See Figure 4.
- 6. Locate the Left Front panel. See Figure 1 or 2 (depending on the appliance).
- 7. Bend the two short tabs outward 45 degrees. See Figure 3 & 4.
- 8. Insert the panel at the top left side of the appliance. The panel is placed over the glass clips with the bent tabs resting behind the glass clips. See Figure 5.
- 9. Slide the panel to the left until it reaches the outer wrap of the appliance.
- 10. Replace door.

Figure 4. Slide Panel to Outer Wrap (FRONT RIGHT VIEW)

 Follow steps 1-10 for the reverse (back) side of the appliance using the Right and Left Back Panels. See Figure 5.

Figure 5. Panel over Glass Clip (BACK VIEW)