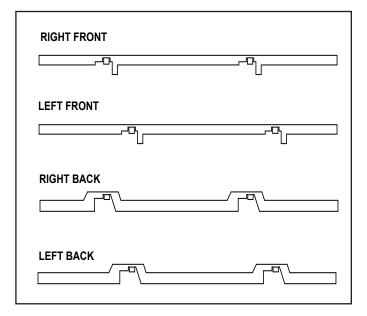

## KIT COMPONENTS

- · (1) Right Front Panel
- · (1) Left Front Panel
- · (1) Right Back Panel
- (1) Left Back Panel

**Note:** Only for use when CFT fronts are used on both sides of the appliance.

For Appliances: 48, 60 and 72 in.

Figure 1. 48, 60, 72 in. Panel Identification

For Appliances: 36 in.

Figure 2. 36 in. Panel Identification