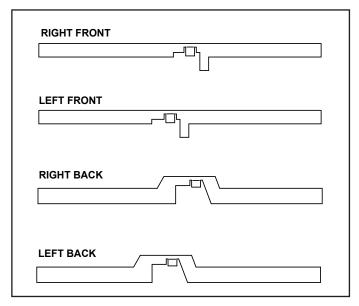

Figure 1. 48, 60, 72 in. Panel Identification

For Appliances: 36 in.

Figure 2. 36 in. Panel Identification