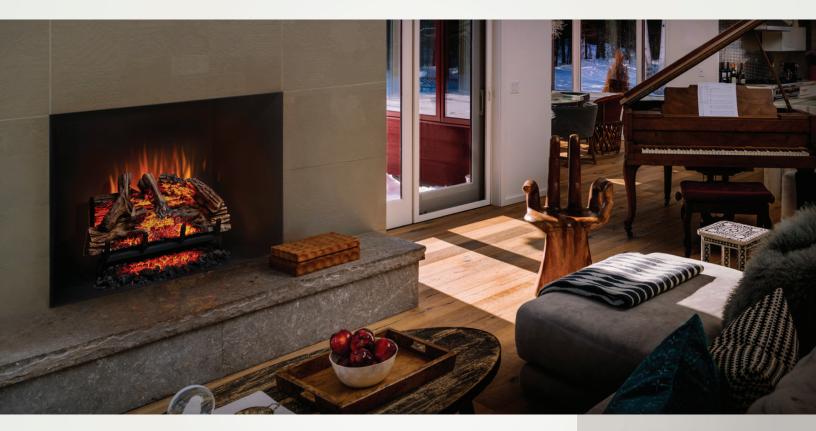

## $\frac{WOODLAND}{NEF127H} - \frac{1}{ELECTRIC} \log SET$

## UP TO 5,000 BTU'S • 1,500 WATTS • PLUG IN OR HARDWIRE 120V

- 15 9/16"h x 26 5/8"w x 14 1/16"d
- Five piece hand painted resin log set
- Easy to place into any existing fireplace
- High intensity LED lights provide an alluring flame show as well as realistic burning logs and glowing ember bed
- Flames are projected onto a nearby surface behind the log set
- Multi function remote allows you to turn the unit on and off, adjust the flame and heat output, turn the ember log light on and off, choose from 6 temperature settings and set a timer
- Can be plugged in or hardwired 120V