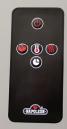

## UP TO 5,000 BTU'S • 1,500 WATTS • PLUG IN OR HARDWIRE 120V

- 15 9/16"h x 26 5/8"w x 14 1/16"d
- Five piece hand painted resin log set
- Easy to place into any existing fireplace
- High intensity LED lights provide an alluring flame show as well as realistic burning logs and glowing ember bed
- Flames are projected onto a nearby surface behind the log set
- Multi function remote allows you to turn the unit on and off, adjust the flame and heat output, turn the ember log light on and off, choose from 6 temperature settings and set a timer
- Can be plugged in or hardwired 120V

## OPTIONS / ACCESSORIES

5 PIECE HAND PAINTED LOG SET

REMOTE CONTROL