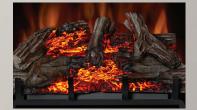

## $\frac{WOODLAND}{NEF127H} - \frac{1}{ELECTRIC} \log SET$





## FEATURES

## UP TO 5,000 BTU'S • 1,500 WATTS • PLUG IN OR HARDWIRE 120V

- 15 9/16"h x 26 5/8"w x 14 1/16"d
- Five piece hand painted resin log set
- Easy to place into any existing fireplace
- High intensity LED lights provide an alluring flame show as well as realistic burning logs and glowing ember bed
- Flames are projected onto a nearby surface behind the log set
- Multi function remote allows you to turn the unit on and off, adjust the flame and heat output, turn the ember log light on and off, choose from 6 temperature settings and set a timer
- Can be plugged in or hardwired 120V

## OPTIONS / ACCESSORIES



5 PIECE HAND PAINTED LOG SET



REMOTE CONTROL