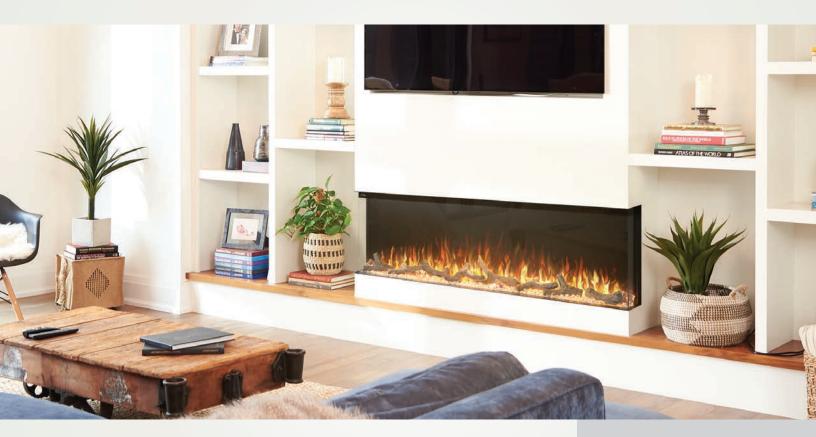

## **TRIVISTA<sup>™</sup> PRIMIS 60** NEFB60H-3SV – THREE-SIDED ELECTRIC FIREPLACE

## FEATURES

- 60" W X 21" H X 9 1/2" D
- UP TO 10,000 BTU'S & 3,000 WATTS
- 2 MODELS AVAILABLE IN 50" AND 60" LENGTHS
- MOTION SENSOR TOUCH SCREEN CONTROL PANEL
- End panels come included and allow for A 3-sided, 2-sided or 1-sided installation
- Hardwire to 120V or 240V only
- Seven flame color settings with brightness adjustment options
- Ember bed in 13 color settings including cycle mode & fade in and fade out
- Top light LED's in 13 color settings including cycle mode
- All season usage: flames operate with or without heat
- Disable heat function as a child safety feature
- Multi-function remote control included
- Thermostatic control