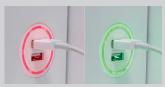

## FEATURES

- 59 1/8" W X 20 5/16" H X 11" D
- UP TO 5,000 BTU'S &1500 WATTS
- 59" WIDE CONTEMPORARY DESIGNED WOOD SURROUND
- 2 USB 2.0 INPUTS WITH CHARGING STATUS COLOR INDICATION
- Simply plug-in 120V
- Three flame color settings with brightness adjustment options
- Ember bed in 6 color settings including cycle & fade in and fade out
- 9 different timer settings from 30 minutes up to 8 hours
- All season usage: flames operate with or without heat
- Disable heat function as child safety feature
- Touch control panel and multi-function remote standard
- Thermostatic contol

## FEATURES

DOUBLE USB 2.0 CHARGING PORTS

BIRCH LOGSET & CRYSTAL MEDIA SET

ACCENT SHELF LIGHT WITH COLOR AND BRIGHTNESS SETTINGS

TOUCH SCREEN