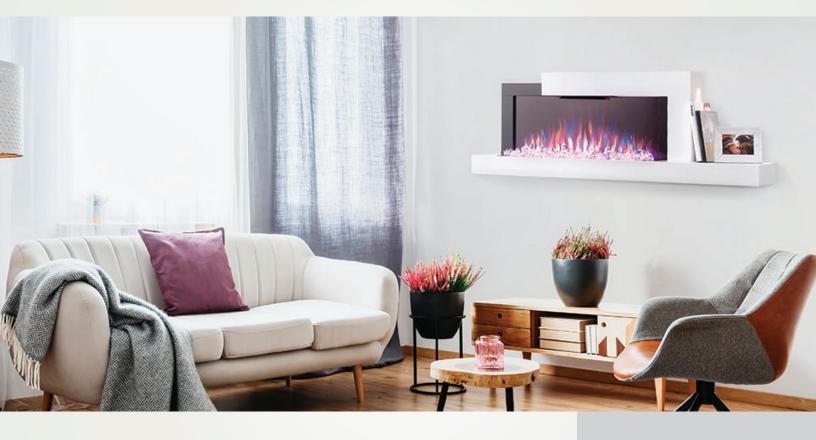

## STYLUS™ WALLMOUNT

## NEFP32-5019W - LINEAR ELECTRIC FIREPLACE WITH SHELF

## FEATURES

- 59 1/8" W X 20 5/16" H X 11" D
- UP TO 5,000 BTU'S &1500 WATTS
- 59" WIDE CONTEMPORARY DESIGNED WOOD SURROUND
- 2 USB 2.0 INPUTS WITH CHARGING STATUS COLOR INDICATION
- Simply plug-in 120V
- Three flame color settings with brightness adjustment options
- Ember bed in 6 color settings including cycle & fade in and fade out
- 9 different timer settings from 30 minutes up to 8 hours
- All season usage: flames operate with or without heat
- Disable heat function as child safety feature
- Touch control panel and multi-function remote standard
- Thermostatic contol

## FEATURES

DOUBLE USB 2.0 CHARGING PORTS

BIRCH LOGSET & CRYSTAL MEDIA SET

ACCENT SHELF LIGHT WITH COLOR AND BRIGHTNESS SETTINGS

TOUCH SCREEN