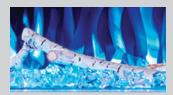

## FEATURES

- 59 1/8" W X 20 5/16" H X 11" D
- UP TO 5,000 BTU'S &1500 WATTS
- 59" WIDE CONTEMPORARY DESIGNED WOOD SURROUND
- 2 USB 2.0 INPUTS WITH CHARGING STATUS COLOR INDICATION
- Simply plug-in 120V
- Three flame color settings with brightness adjustment options
- Ember bed in 6 color settings including cycle & fade in and fade out
- 9 different timer settings from 30 minutes up to 8 hours
- All season usage: flames operate with or without heat
- Disable heat function as child safety feature
- Touch control panel and multi-function remote standard
- Thermostatic contol

## FEATURES

DOUBLE USB 2.0 CHARGING PORTS

BIRCH LOGSET & CRYSTAL MEDIA SET

ACCENT SHELF LIGHT WITH COLOR AND BRIGHTNESS SETTINGS

TOUCH SCREEN