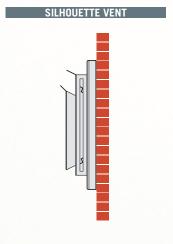

## **Competitive Advantages:**

- Pleasing design no sacrifice to curb appeal
- Ultra low profile. Protrusion is less than half that of the industry standard!
- Designed for proper fireplace operation even under extreme weather conditions
- Installs in standard 2" x 4" and 2" x 6" exterior walls
- Allows for greater design flexibility as there is no need to hide the vent from view
- Works with brick and vinyl applications (a stand-off may be required)

<sup>•</sup> NOTE: For Vinyl siding up to 2" thick, using the stand-off recommended