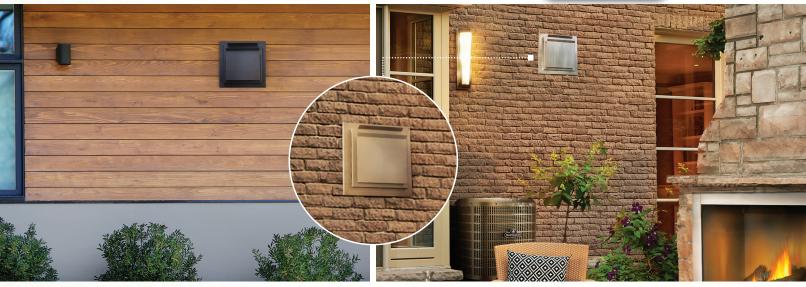

## **Competitive Advantages:**

- Pleasing design no sacrifice to curb appeal
- Ultra low profile. Protrusion is less than half that of the industry standard!
- Designed for proper fireplace operation even under extreme weather conditions
- Installs in standard 2" x 4" and 2" x 6" exterior walls
- Allows for greater design flexibility as there is no need to hide the vent from view
- Works with brick and vinyl applications (a stand-off may be required)

Order this display sticker for free when you order your Silhouette Terminal for display in your showroom!

The Silhouette<sup>™</sup> terminal can be painted with an approved high temperature exterior paint for even greater design flexibility and appeal.