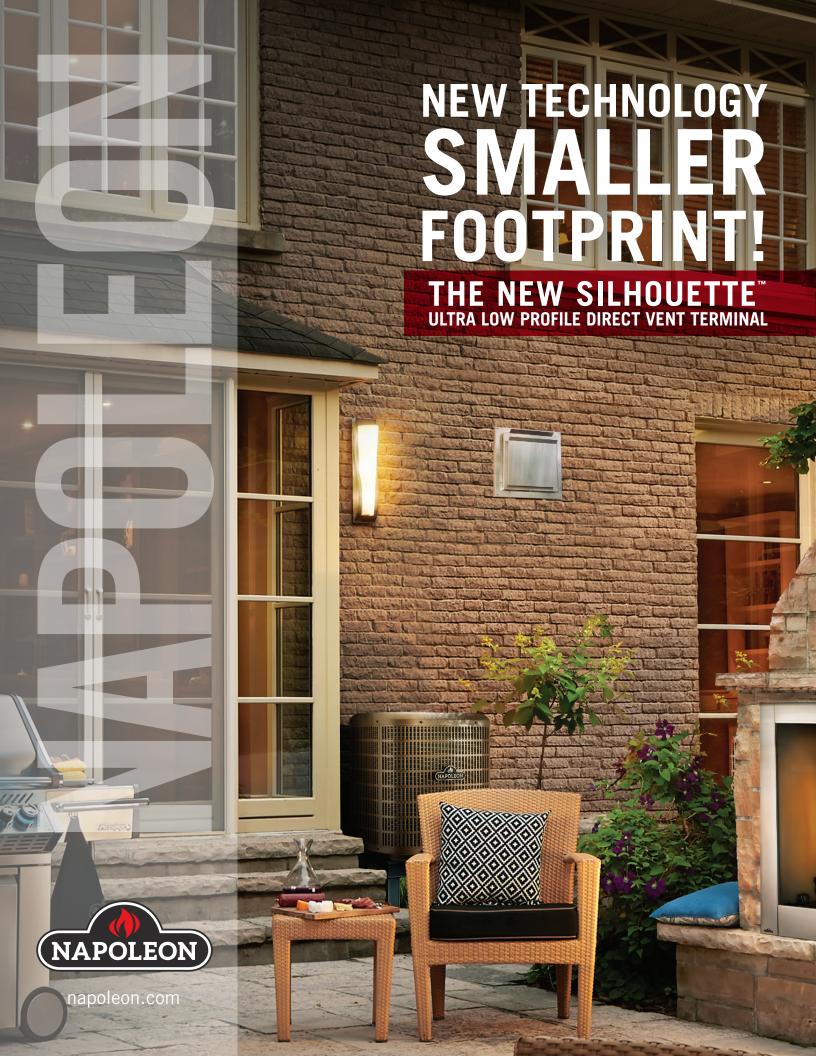

## Silhouette<sup>™</sup> Ultra Low Profile Direct Vent Terminal A cutting edge innovation from Napoleon. No power vent required.

Now available for use on most 4/7" and 5/8" Napoleon Gas Fireplaces!

## **Competitive Advantages:**

- Pleasing design no sacrifice to curb appeal
- Ultra low profile. Protrusion is less than half that of the industry standard!
- Designed for proper fireplace operation even under extreme weather conditions
- Installs in standard 2" x 4" and 2" x 6" exterior walls
- Allows for greater design flexibility as there is no need to hide the vent from view
- Works with brick and vinyl applications (a stand-off may be required)