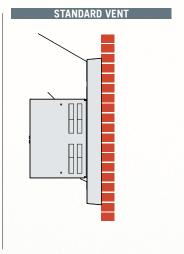

## **Competitive Advantages:**

- Pleasing design no sacrifice to curb appeal
- Ultra low profile. Protrusion is less than half that of the industry standard!
- Designed for proper fireplace operation even under extreme weather conditions
- Installs in standard 2" x 4" and 2" x 6" exterior walls
- Allows for greater design flexibility as there is no need to hide the vent from view
- Works with brick and vinyl applications (a stand-off may be required)