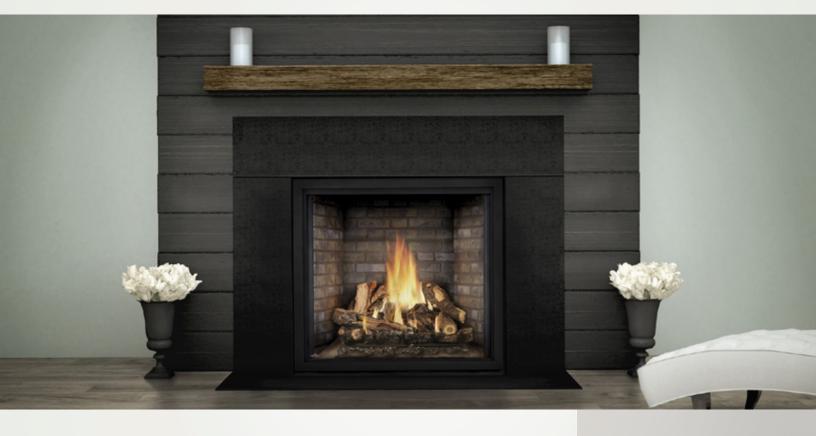

# STARFIRE 52

## HDX52 - DIRECT VENT GAS FIREPLACE

#### UP TO 55,000 BTU'S • THREE BURNER OPTIONS • MULTITUDE OF DESIGNER CHOICES

- 54 13/16"h x 56 7/8"w x 29 1/8"d
- Advanced burner technology with glowing ember bed, produces the most realistic flames
- Two exclusive NIGHT LIGHTS<sup>™</sup> included
- Choice of CRYSTALINE" or PHAZER" Tall Flame log set or NEW wide spread log set burner assembly
- Convenient modulating remote control controlling flame and NIGHT LIGHT
- Flame and Heat Adjustment
- Back-up control system ensures reliable use, even during power failures
- Optional decorative front complete with screen
- Optional glass ember media kits to replace or add to the CRYSTALINE ember bed
- Optional MIRRO-FLAME Porcelain Reflective Radiant Panels in Black, Platinum or Cappuccino
- Optional brick kits in Antique White LEDGEROCK, Custom Blend LEDGEROCK, Newport or Herringbone
- Optional heat circulating blower with variable speed and thermostatic control provides powerful heating performance
- Optional AMBIENT-GLOW metal fibers are designed to enhance the glowing embers on gas fires