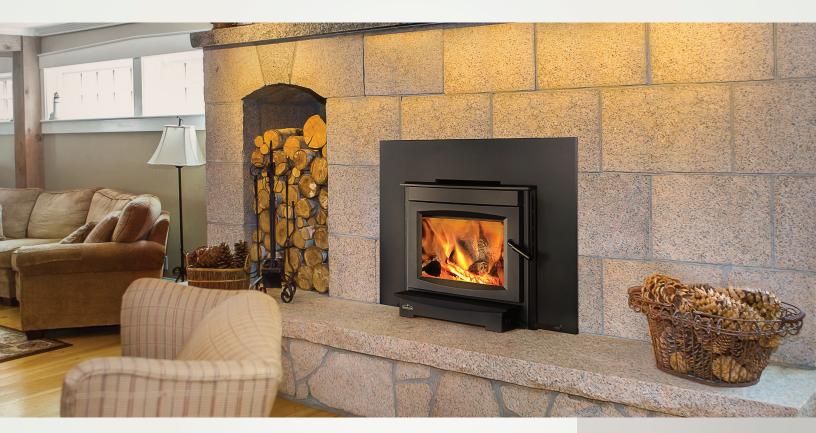

## UP TO 70,000 BTU'S • 2.5 CU. FT. FIREBOX CAPACITY • BURN TIME: 16 HOURS

- Non-Catalytic wood heater tested for:
  - Particulate emissions: ASTM E3053-17 ; ASTM E2515-11 methods ALT-125 as referred into 40 CFR Part 60 Subpart AAA
  - Efficiency: CSA B415.1-10
- Weighted Average Emissions Rate: 1.3 g/hr
- Weighted Average Overall Efficiency: 76%
- Tested and certified to EPA 2020 cord wood requirements
- Hidden hinges and extra large glass viewing area
- · Contemporary wood insert complete with contemporary cast door
- Heavy duty 5/16" firebox top
- Ceramic fiber baffle system
- Top and Rear heat shield included

## OPTIONS / ACCESSORIES

DUAL BLOWER SYSTEM INCLUDED

COMES STANDARD WITH A FULLY REFRACTORY LINED FIREBOX AND PAINTED BLACK CAST IRON DOOR

CONVENIENTLY LOCATED AIR CONTROL LEVER

napoleon.com