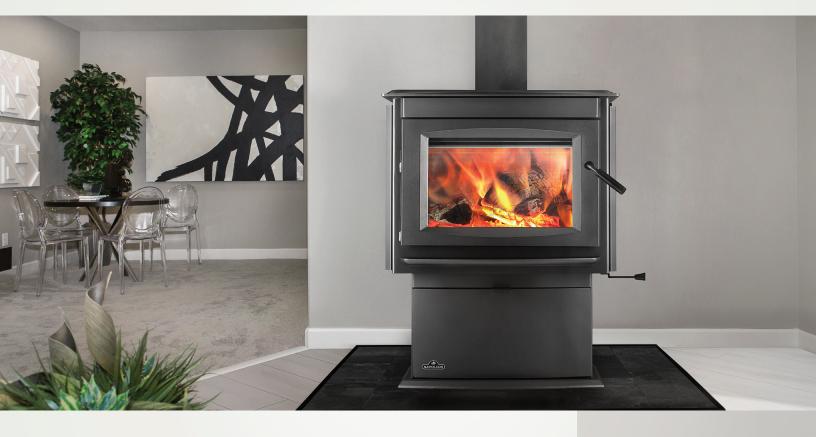

## UP TO 70,000 BTU'S • 2.5 CU. FT. FIREBOX CAPACITY • BURN TIME: 16 HOURS

- Non-Catalytic wood heater tested for:
  - Particulate emissions: ASTM E3053-17; ASTM E2515-11 methods ALT-125 as referred into 40 CFR Part 60 Subpart AAA
  - Efficiency: CSA B415.1-10
- Weighted Average Emissions Rate: 1.3 g/hr
- Weighted Average Overall Efficiency: 76%
- Tested and certified to EPA 2020 cord wood requirements
- Hidden hinges and extra large glass viewing area
- Contemporary Medium sized wood stove complete with cast door, cast ash lip and cast pedestal base
- · Precision "Easy Glide" ash drawer with removable ash pan complete with lid for convenient and easy disposal
- Heavy duty 5/16" firebox top
- · Ceramic fiber baffle system
- The S25 comes complete and ready for installation
- Top and Rear heat shield included