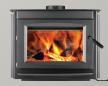

## OPTIONS / ACCESSORIES

REMOVABLE ASH PAN

"EASY GLIDE" ASH DRAWER AND ASH PAN ROLLERS

COMES STANDARD WITH A FULLY REFRACTORY LINED FIREBOX AND PAINTED BLACK CAST IRON DOOR

CONVENIENTLY LOCATED AIR CONTROL LEVER