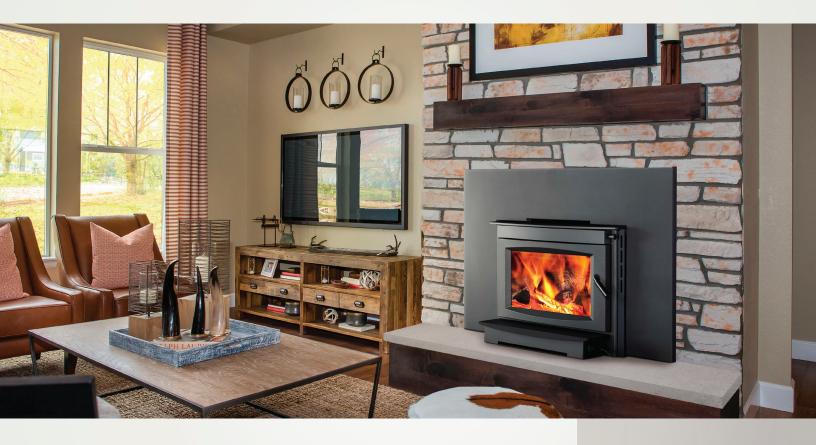

## **\$201** S201 – WOOD INSERT

## UP TO 65,000 BTU'S • 1.9 CU. FT. FIREBOX CAPACITY • BURN TIME: 8 HOURS

- Non-Catalytic wood heater tested for:
  - Particulate emissions: ASTM E3053-17; ASTM E2515-11 methodsALT-125 as referred into 40 CFR Part 60 Subpart AAA
  - Efficiency: CSA B415.1-10
- Weighted Average Emissions Rate: 2.25 g/hr
- Weighted Average Overall Efficiency: 72%
- Tested to 2020 cord wood requirements
- Hidden hinges and extra large glass viewing area
- Contemporary wood insert complete with contemporary cast door
- Minimum fireplace opening: 25 7/8"w x 22"h x 14"d
- Dual blower system included
- Includes painted black flashing with 3 ½" depth adjustment for installation versatility