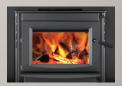

## **\$201** S201 – WOOD INSERT

## UP TO 65,000 BTU'S • 1.9 CU. FT. FIREBOX CAPACITY • BURN TIME: 8 HOURS

- Non-Catalytic wood heater tested for:
  - Particulate emissions: ASTM E3053-17; ASTM E2515-11 methodsALT-125 as referred into 40 CFR Part 60 Subpart AAA
  - Efficiency: CSA B415.1-10
- Weighted Average Emissions Rate: 2.25 g/hr
- Weighted Average Overall Efficiency: 72%
- Tested to 2020 cord wood requirements
- Hidden hinges and extra large glass viewing area
- Contemporary wood insert complete with contemporary cast door
- Minimum fireplace opening: 25 7/8"w x 22"h x 14"d
- Dual blower system included
- Includes painted black flashing with 3 ½" depth adjustment for installation versatility