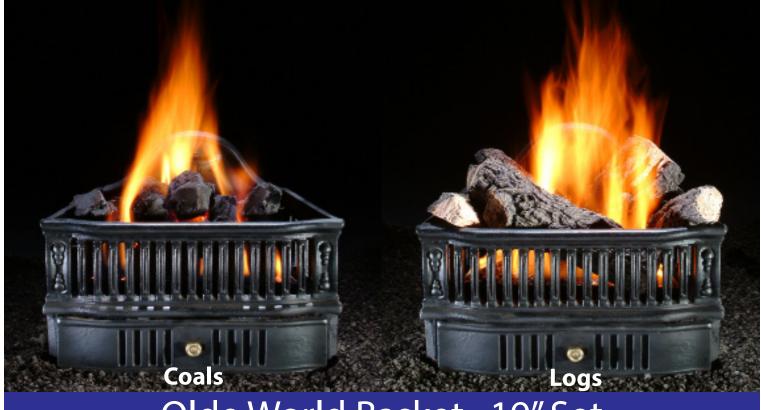

## **Olde World Basket**

Olde World Basket fills your home with European charm with flame. Offered with detailed logs or warm, glowing coals, it's perfect for small fireplaces.

- Designed for small fireplaces with 10" minimum depth
- Hidden Controls
- Both Coal and Log looks available

Olde World Basket 19" Set

**The Olde World Basket** is available in 19" front width for Natural Gas or Liquid Propane Gas, with BTU ratings of 36,000.

Control Options available include:

- remote on/off (1T)
  - Upgradeable to on/off or variable remote control