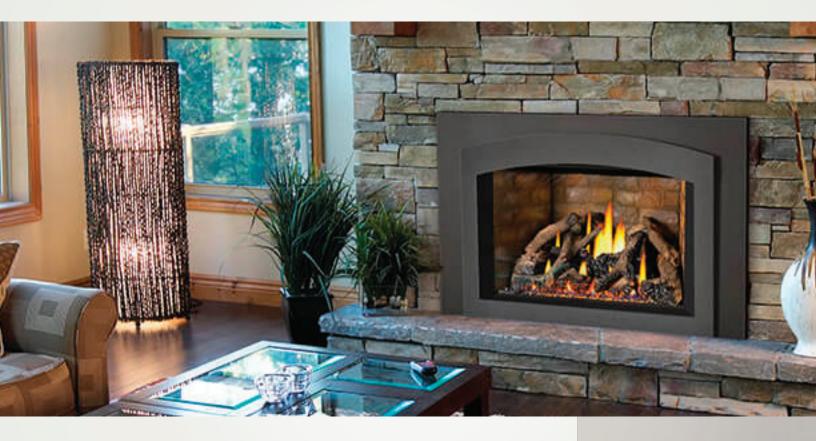

## OAKVILLE™ 4X GDIX4 - GAS INSERT

## CARACTÉRISTIQUES

- UP TO 40,000 BTU'S
- STUNNING TRIPLE FLAME
- CLEAN FACE DESIGN AND FLUSH FINISH ACCESSORIES
- 24 9/16"H X 34 1/8"W X 18 3/4"D
- Exclusive dual burner split flow system allows for full modulation of both front and rear burners from 18,000 up to 40,000 BTU's
- Full view design with massive 518 sq. in. viewing area
- SIT Proflame II Electronic Ignition
- Exclusive NIGHT LIGHT<sup>™</sup> included
- Premium clean face safety barrier maximizes viewing area
- Directional baffles increase air flow for maximum blower efficiency
- Clean contemporary faceplates and backerplates available
- A wide range of media kits, brick panels and porcelain panels available
- Superior heat circulating blower included
- 45' vent kit available napoleonfoyers.com