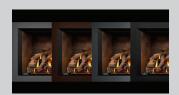

## FEATURES

- UP TO 24,000 BTU'S
- SPARKLING TOPAZ CRYSTALINE<sup>™</sup> EMBER BED
- CLEAN FACE DESIGN AND FLUSH FINISH ACCESSORIES
- 20 15/16"H X 28 5/8"W X 14 3/8"D
- Full view design with a massive 340 sq. in. viewing area
- SIT Proflame II Electronic Ignition
- Exclusive NIGHT LIGHT<sup>™</sup> included
- Premium clean face safety barrier maximizes viewing area
- Directional baffles increase air flow for maximum blower efficiency
- Clean contemporary faceplates and backerplates available
- MIRRO-FLAME<sup>™</sup> Porcelain Reflective Radiant Panels included
- Superior heat circulating blower available
- 45' vent kit available

OPTIONS /
ACCESSORIES

OPTIONAL FACEPLATES 2.5" AND 5" WIDTHS IN 3-SIDED OR 4-SIDED CONFIGURATIONS

FOUR COLOR OPTIONS FOR FACEPLATES

EFIRE ENABLED WITH APP (INCLUDED)

REMOTE CONTROL (INCLUDED)

napoleon.com