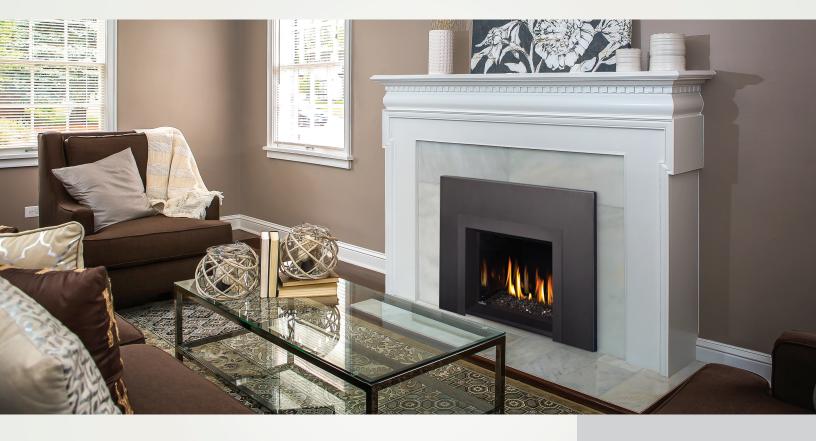

## OAKVILLE™ GLASS 3

GDIG3 - GAS INSERT

## FEATURES

- UP TO 24,000 BTU'S
- SPARKLING TOPAZ CRYSTALINE<sup>™</sup> EMBER BED
- CLEAN FACE DESIGN AND FLUSH FINISH ACCESSORIES
- 20 15/16"H X 28 5/8"W X 14 3/8"D
- Full view design with a massive 340 sq. in. viewing area
- SIT Proflame II Electronic Ignition
- Exclusive NIGHT LIGHT<sup>™</sup> included
- Premium clean face safety barrier maximizes viewing area
- Directional baffles increase air flow for maximum blower efficiency
- Clean contemporary faceplates and backerplates available
- MIRRO-FLAME<sup>™</sup> Porcelain Reflective Radiant Panels included
- Superior heat circulating blower available
- 45' vent kit available