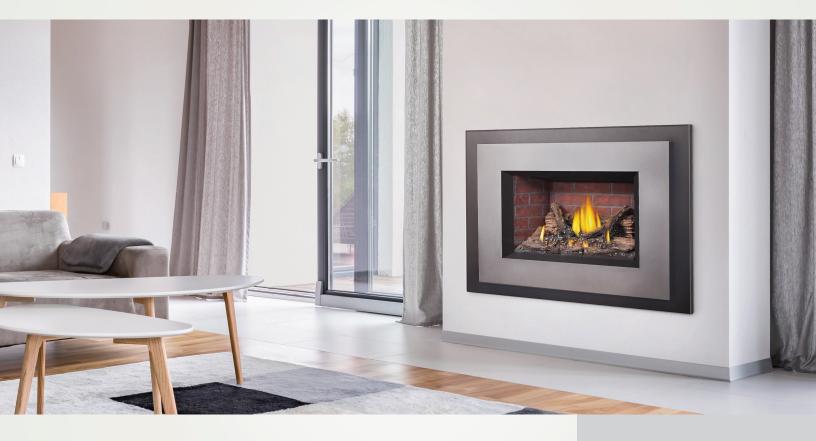

## OAKVILLE<sup>™</sup> 3 GDI3 – GAS INSERT

## FEATURES

- UP TO 24,500 BTU'S
- HIGH PERFORMANCE "H" STYLE BURNER PROVIDES COMPLETE FIREBOX WIDTH FLAME DISPLAY
- CLEAN FACE DESIGN AND FLUSH FINISH ACCESSORIES
- 20 15/16"H X 28 5/8"W X 14 3/8"D
- Full view design with a massive 340 sq. in. viewing area
- Simple and robust millivolt control system
- Premium clean face safety barrier maximizes viewing area
- Directional baffles increase air flow for maximum blower efficiency
- Wide range of media kits, brick panels and porcelain panels available
- Clean contemporary faceplates and backerplates available
- Superior heat circulating blower available
- Riser Box and Cast Iron Surround available
- 45' vent kit available

## OPTIONS / ACCESSORIES

SPLIT OAK LOGSET INCLUDED

OPTIONAL FACEPLATES 2.5" AND 5" WIDTHS IN 3-SIDED OR 4-SIDED CONFIGURATIONS

FOUR COLOR OPTIONS FOR FACEPLATES

REMOTE CONTROL (OPTIONAL)