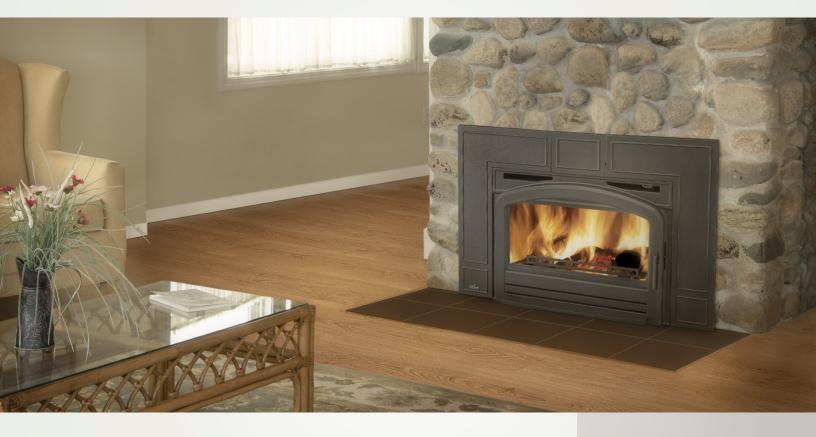

# OAKDALE™ TRADITIONAL

### **EPI3T – WOOD FIREPLACE INSERT**

#### UP TO 55,000 BTU'S • TRADITIONAL DESIGN • EASY CLEANING

- 21 5/16"h x 26 1/2"w x 17 5/16"d
- Largest ceramic glass viewing area in the industry, 300 sq. in.
- Full refractory lined firebox
- Airwash system keeps the viewing glass clean
- Safety door switch and heat activated thermal switch for reliable carefree blower performance
- Available in painted metallic black and porcelain enamel Majolica brown finishes
- Removable painted black log retainer for easy cleaning
- Removable one piece high density vermiculite baffle allows easy access for chimney cleaning and maintenance