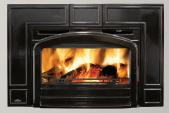

#### UP TO 55,000 BTU'S • TRADITIONAL DESIGN • EASY CLEANING

- 21 5/16"h x 26 1/2"w x 17 5/16"d
- Largest ceramic glass viewing area in the industry, 300 sq. in.
- Full refractory lined firebox
- Airwash system keeps the viewing glass clean
- Safety door switch and heat activated thermal switch for reliable carefree blower performance
- Available in painted metallic black and porcelain enamel Majolica brown finishes
- Removable painted black log retainer for easy cleaning
- Removable one piece high density vermiculite baffle allows easy access for chimney cleaning and maintenance

## OPTIONS /

MAJOLICA BROWN FINISH

VARIABLE SPEED BLOWER

REMOVABLE LOG RETAINER