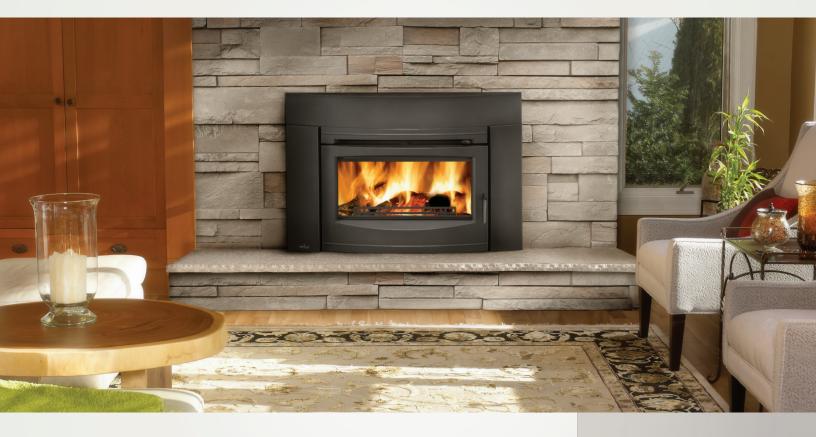

## **OAKDALE™ CONTEMPORARY**

**EPI3C – WOOD FIREPLACE INSERT** 

## UP TO 55,000 BTU'S • CONTEMPORARY DESIGN • EASY CLEANING

- 21 5/16"h x 26 1/2"w x 17 5/16"d
- Largest ceramic glass viewing area in the industry, 300 sq. in.
- · Full refractory lined firebox
- Airwash system keeps the viewing glass clean
- Safety door switch and heat activated thermal switch for reliable carefree blower performance
- Available in painted metallic black finish
- Removable painted black log retainer for easy cleaning
- Removable one piece high density vermiculite baffle allows easy access for chimney cleaning and maintenance