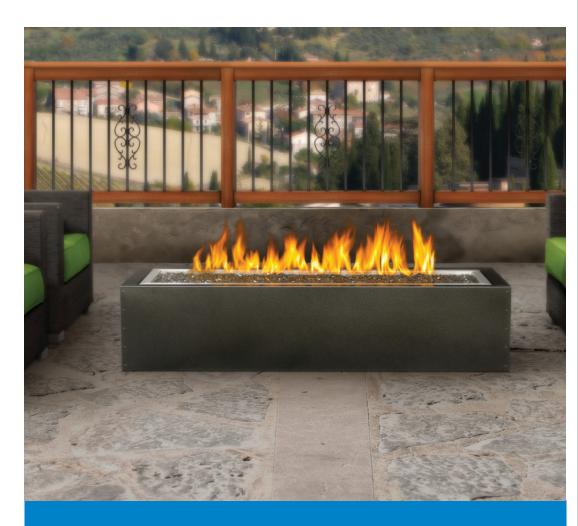

## LINEAR PATIOFLAME®

60,000 BTU's 11 ½"h x 51 ½"w x 17 ½"d Natural gas or propane

## GPFL48MHP - OUTDOOR GAS FIREPLACE

- Electronic ignition
- Safety valve turns gas off if the flame goes out
- Topaz CRYSTALINE<sup>™</sup> ember bed
- Brushed stainless steel burner cover
- All stainless steel burner chassis for maximum outdoor durability and weather resistance
- Cabinet is manufactured from pre-plated rust resistant material, then painted in a textured Hammertone pewter weather resistant finish
- Stainless steel handles help make it easy to lift burner chassis
- Burner can be removed for installation into a non-combustible custom designed enclosure
- Optional river rock and coloured glass media kits available
- Optional glass wind deflectors reduce the effect wind has on flame