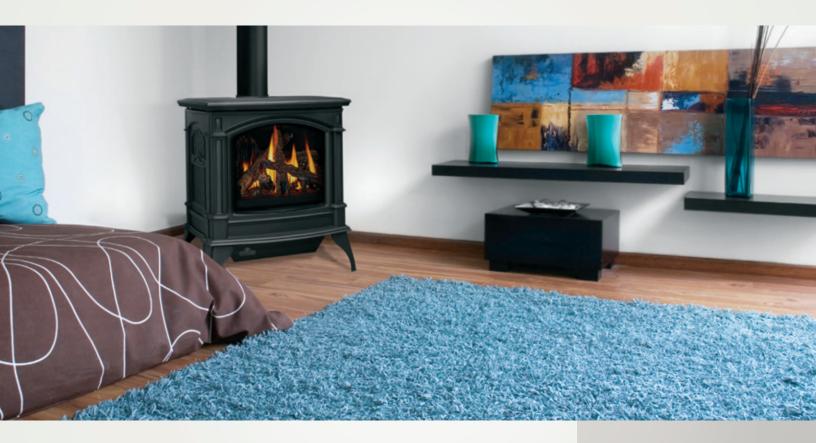

## KNIGHTSBRIDGE gds60 - direct vent gas stove

## FEATURES

## UP TO 35,000 BTU'S • HEAT RADIATING CERAMIC GLASS • YELLOW DANCING FLAMES"

- 30 1/2"h x 27"w x 19 1/2"d
- · Advanced burner system produces the most realistic YELLOW DANCING FLAMES° in the industry
- Larger viewing area with its new updated design
- ACS (Anti-Condensation Switch) controls pilot usage for cold climate installations
- B-Vent Adapter Kits allow installation into existing chimneys
- Flame/heat adjustment for maximum comfort and efficiency
- · Compact, easily accessible and user-friendly controls
- Equipped with 100% SAFE GUARD<sup>-</sup> gas control system for your peace of mind