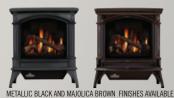

## OPTIONS / ACCESSORIES

CAST IRON TRIVET PAINTED BLACK

napoleonfireplaces.com