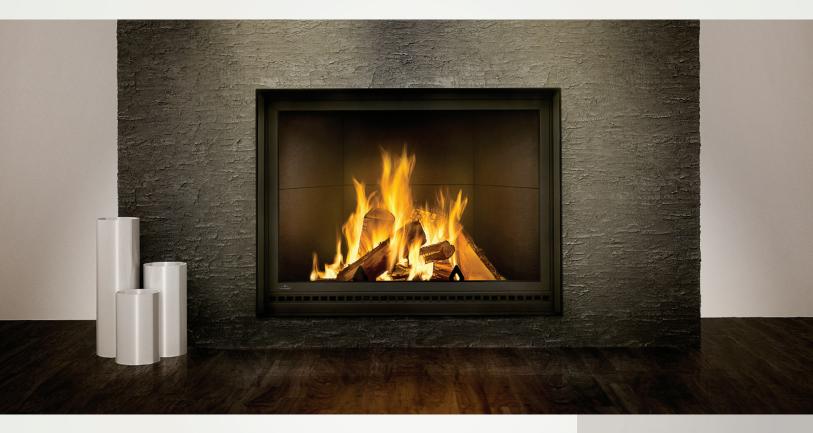

## HIGH COUNTRY<sup>™</sup> 8000 NZ8000 – WOOD FIREPLACE

## LARGE VIEWING AREA ● CLEAN BURNING ● ZERO GRAVITY<sup>™</sup> DOOR SYSTEM

- 40 1/8"h x 59 5/8"w x 31 5/16"d
- Firebox aerodynamics allow you to open the door without drawing smoke into the room
- ZERO GRAVITY<sup>™</sup> glass and screen doors have precision 4 way roller system that has been proven and tested to 50 years of operation
- Only 2.2 grams per kilogram emissions, qualifies at the Phase 2 Emissions Level for U.S. EPA's Voluntary Fireplace Program
- Flue damper and outside air damper close 100% when not in use to minimize heat loss
- · Steel andirons in charcoal finish are included
- Outside air control lever is included
- · Glass swings open for easy cleaning
- · Gloves included with unit