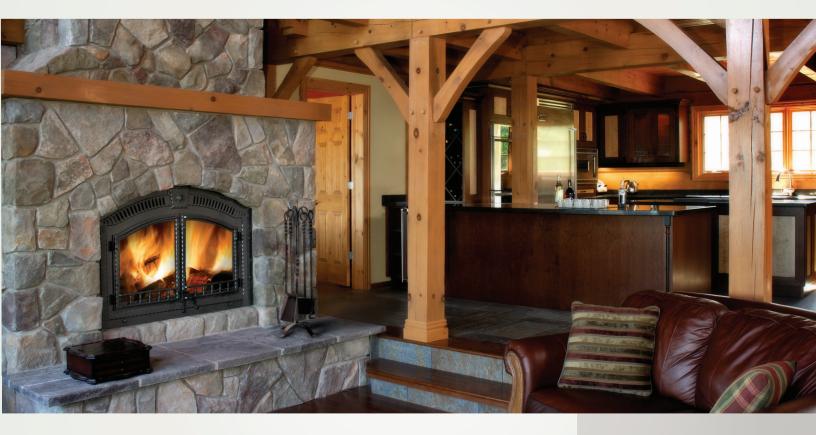

## IMPROVED HIGH COUNTRY™ 6000

NZ6000 - WOOD BURNING FIREPLACE

## ADVANCED AIRWASH SYSTEM • HEAT RADIATING CERAMIC GLASS • LARGE VIEWING AREA

- Viewing Area: 26 5/8"h x 48 1/2"w
- President's Limited Lifetime Warranty
- Elegant cast iron andirons and grate
- Advanced airwash system helps keep the glass clean
- Firebrick lined firebox with a cast Napoleon insignia, ensures quality in every fireplace
- Heavy duty MIG welded 1/4" boiler plate construction
- · Optional country crane and hearth pot
- Optional powerful, remotely located and WHISPER QUIET™ blower system with decorative grill and washable filter
- Choose between wrought iron or black doors and surrounds or a combination of both