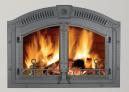

## OPTIONS / ACCESSORIES

WROUGHT IRON SURROUND AND DOORS

BLACK SURROUND AND DOORS

OPTIONAL HEAT RESISTANT GLOVES