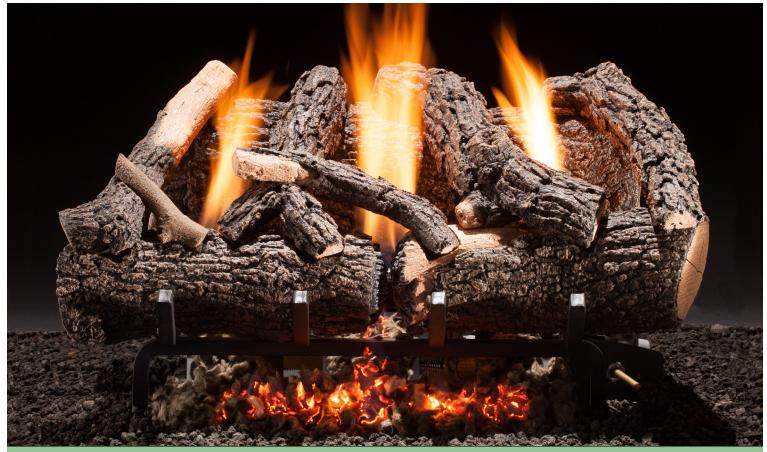

## **Vent-Free Ember Glow Series**

Heritage Char utilizes intricately detailed bark textured logs and a large glowing ember bed to craft an attractive log set.

- Large bark textured logs
- Large T-shaped glowing ember bed
- Dual certified for Vent-Free or Vented operation

## Heritage Char 24" Set

The Ember Glow Series is available in 18", 24" and 30" for Natural Gas or Liquid Propane Gas, with variable BTU ratings from 30,000 to 35,000.

Control Options available include: