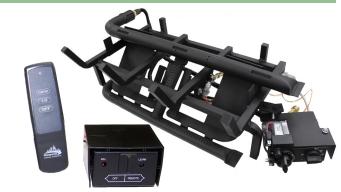

- manual control (1G)
- remote on/off (2C)
- remote with variable flame height control (1E)
- remote with variable flame height control and electronic ignition (3L)

-remote controls are not included with the log set and should be ordered sperarately

**Ember Glow Series Burner System** 

with variable flame height remote