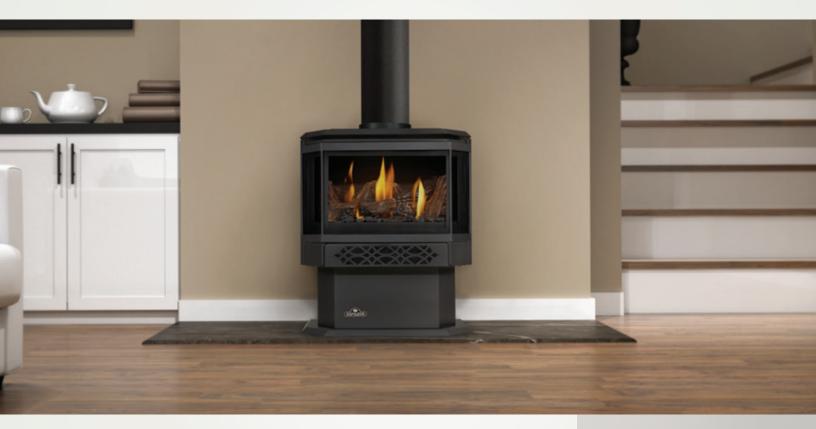

# HALIBURTON<sup>™</sup> GDS28 - DIRECT VENT GAS STOVE

### UP TO 30,000 BTU'S • PHAZER° LOG SET AND EMBERS • BLOWER

- 26 3/4"h x 22 1/2"w x 18 1/2"d
- No electricity is required to light or operate ensures reliable use even during power failures
- · Advanced burner system produces the most realistic YELLOW DANCING FLAME° in the industry
- · Flame/heat adjustment for maximum comfort and efficiency
- · Compact, easily accessible and user-friendly controls
- Equipped with 100% SAFE GUARD™ gas control system for your peace of mind
- Heat radiating, high temperature ceramic bay glass door available in 24 Karat gold plated or painted metallic black finishes (ordered separately)
- Ease of operation is added with an optional, convenient wall thermostat or an on/off auto temperature remote control
- Built-in blower extracts maximum heat from the extra large heat exchanger.