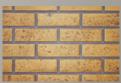

#### UP TO 30,000 BTU'S • PHAZER° LOG SET • YELLOW DANCING FLAMES°

- 35 1/2"h x 37 3/8"w x 13 1/4"d
- Available in natural gas and propane
- ODS (Oxygen Depletion Sensor) comes standard
- Back-up control system ensures reliable use, even during power failures
- Exclusive PHAZER\* log set and glowing charcoal ember bed are so realistic, they look like a real wood fire
- Built-in adjustable flame and heat control
- Equipped with 100% SAFE GUARD gas control system
- Optional bevelled trim kits available in stainless steel and painted black
- Optional MIRRO-FLAME Porcelain Reflective Radiant Panels
- Optional Decorative Sandstone Brick Panels
- Optional remote control
- Turns on/off at the flick of a switch

#### OPTIONS / ACCESSORIES

ANTIQUE BRASS OR BLACK FINISH

DECORATIVE SANDSTONE BRICK PANELS

REMOTE CONTROLS