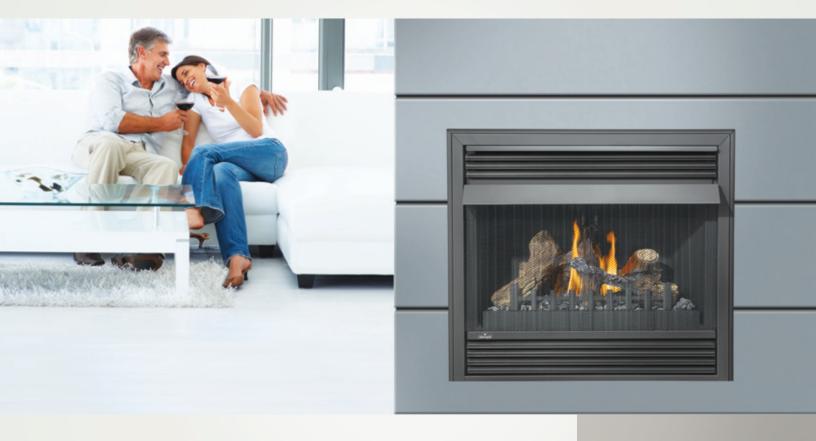

# GRANDVILLE VF 36

### **GVF36 - VENT FREE GAS FIREPLACE**

#### UP TO 30,000 BTU'S • PHAZER° LOG SET • YELLOW DANCING FLAMES°

- 35 1/2"h x 37 3/8"w x 13 1/4"d
- Available in natural gas and propane
- ODS (Oxygen Depletion Sensor) comes standard
- Back-up control system ensures reliable use, even during power failures
- Exclusive PHAZER\* log set and glowing charcoal ember bed are so realistic, they look like a real wood fire
- Built-in adjustable flame and heat control
- Equipped with 100% SAFE GUARD gas control system
- Optional bevelled trim kits available in stainless steel and painted black
- Optional MIRRO-FLAME Porcelain Reflective Radiant Panels
- Optional Decorative Sandstone Brick Panels
- Optional remote control
- Turns on/off at the flick of a switch