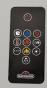

## FEATURES

- 16 <sup>15</sup>/<sub>16</sub>"H X 41 <sup>3</sup>/<sub>4</sub>"W X 5 <sup>7</sup>/<sub>16</sub>"D
- UP TO 5,000 BTU'S
- 1,465 WATTS
- Can be fully recessed for a flush appearance, partially recessed or easily hung on the wall with the built-in mounting bracket
- Features the option of blue or orange flames, or a combination of both
- High intensity LED lights with soft start and stop
- Simply plugs into 120V outlet or can be hard wired
- Includes crystal media ember bed with two optional log sets available
- Convenient remote control (controls flame intensity, flame color option, blower, heat output and timer)

## OPTIONS / ACCESSORIES

FLAME COLOR OPTIONS

OPTIONAL LOG SETS

FRONT TOUCH SCREEN PANEL

REMOTE CONTROL