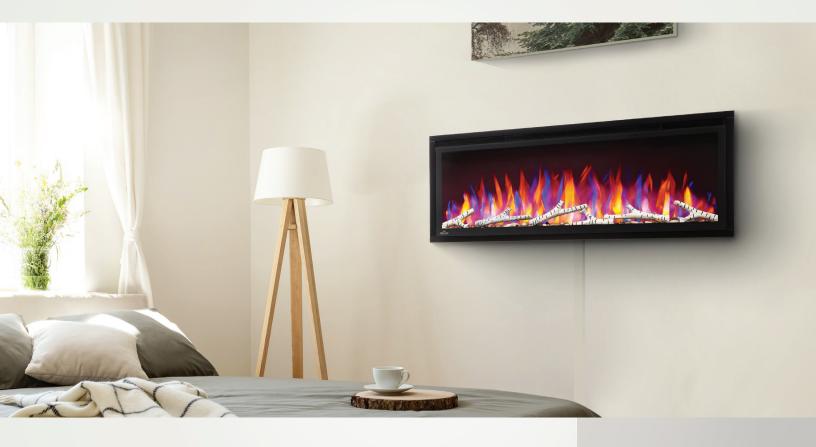

## FEATURES

- 16 <sup>15</sup>/<sub>16</sub>"H X 41 <sup>3</sup>/<sub>4</sub>"W X 5 <sup>7</sup>/<sub>16</sub>"D
- UP TO 5,000 BTU'S
- 1,465 WATTS
- Can be fully recessed for a flush appearance, partially recessed or easily hung on the wall with the built-in mounting bracket
- Features the option of blue or orange flames, or a combination of both
- High intensity LED lights with soft start and stop
- Simply plugs into 120V outlet or can be hard wired
- Includes crystal media ember bed with two optional log sets available
- Convenient remote control (controls flame intensity, flame color option, blower, heat output and timer)

## OPTIONS / ACCESSORIES

FLAME COLOR OPTIONS

OPTIONAL LOG SETS

FRONT TOUCH SCREEN PANEL

REMOTE CONTROL