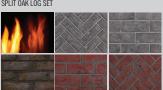

#### UP TO 45,000 BTU'S • ENDLESS EMBERS" ELECTRIC EMBER BED • LOG AND GLASS BURNERS

- 48"h x 44 3/4"w x 22"d
- Clean face design with custom shaped burner fills entire firebox with flames
- Three Ultra High Definition Premium log set options include: Driftwood, Split Oak and Birch
- Zen front available in both Charcoal and Black
- · Whitney and Denali premium fronts available with optional iron elements available in three color options
- Finishing trim available in Charcoal, Black, Gunmetal and Copper
- Ten decorative brick kits include MIRRO-FLAME" Porcelain Reflective Radiant Panels, Westminster" Standard and Herringbone, Newport" Standard, Old Town Red" Standard and Herringbone and more
- Modulating ENDLESS EMBERS electric ember bed glows beneath the logset
- Heat circulating blower included
- Optional Dynamic Heat Control and Dynamic Heat Control Plus
- Remote control included controls flame modulation, split-flow, ember bed lights and blower
- eFIRE Remote App total control of your fireplace from your mobile device with the same features as remote listed above

DRIFTWOOD LOG SET

DECORATIVE BRICK PANELS

napoleon.com