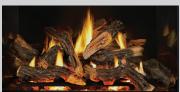

#### UP TO 45,000 BTU'S • ENDLESS EMBERS" ELECTRIC EMBER BED • LOG AND GLASS BURNERS

- 48"h x 44 3/4"w x 22"d
- Clean face design with custom shaped burner fills entire firebox with flames
- Three Ultra High Definition Premium log set options include: Driftwood, Split Oak and Birch
- Zen front available in both Charcoal and Black
- · Whitney and Denali premium fronts available with optional iron elements available in three color options
- Finishing trim available in Charcoal, Black, Gunmetal and Copper
- Ten decorative brick kits include MIRRO-FLAME" Porcelain Reflective Radiant Panels, Westminster" Standard and Herringbone, Newport" Standard, Old Town Red" Standard and Herringbone and more
- Modulating ENDLESS EMBERS electric ember bed glows beneath the logset
- Heat circulating blower included
- Optional Dynamic Heat Control and Dynamic Heat Control Plus
- Remote control included controls flame modulation, split-flow, ember bed lights and blower
- eFIRE Remote App total control of your fireplace from your mobile device with the same features as remote listed above

DRIFTWOOD LOG SET

DECORATIVE BRICK PANELS

napoleon.com