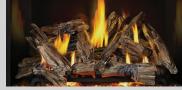

#### UP TO 45,000 BTU'S • ENDLESS EMBERS" ELECTRIC EMBER BED • LOG AND GLASS BURNERS

- 48"h x 44 3/4"w x 22"d
- Clean face design with custom shaped burner fills entire firebox with flames
- Three Ultra High Definition Premium log set options include: Driftwood, Split Oak and Birch
- Zen front available in both Charcoal and Black
- · Whitney and Denali premium fronts available with optional iron elements available in three color options
- Finishing trim available in Charcoal, Black, Gunmetal and Copper
- Ten decorative brick kits include MIRRO-FLAME" Porcelain Reflective Radiant Panels, Westminster" Standard and Herringbone, Newport" Standard, Old Town Red" Standard and Herringbone and more
- Modulating ENDLESS EMBERS electric ember bed glows beneath the logset
- Heat circulating blower included
- Optional Dynamic Heat Control and Dynamic Heat Control Plus
- Remote control included controls flame modulation, split-flow, ember bed lights and blower
- eFIRE Remote App total control of your fireplace from your mobile device with the same features as remote listed above

DRIFTWOOD LOG SET

DECORATIVE BRICK PANELS

napoleon.com