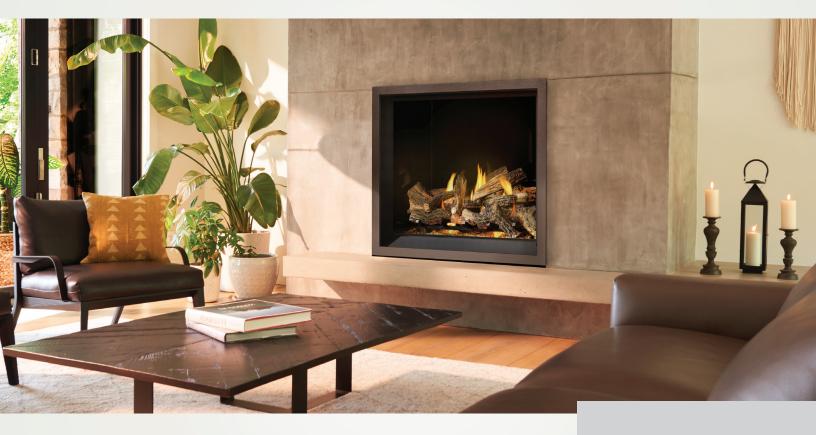

# **ELEVATION** X 42

### **EX42 – DIRECT VENT GAS FIREPLACE**

#### UP TO 45,000 BTU'S • ENDLESS EMBERS" ELECTRIC EMBER BED • LOG AND GLASS BURNERS

- 48"h x 44 3/4"w x 22"d
- Clean face design with custom shaped burner fills entire firebox with flames
- Three Ultra High Definition Premium log set options include: Driftwood, Split Oak and Birch
- Zen front available in both Charcoal and Black
- · Whitney and Denali premium fronts available with optional iron elements available in three color options
- Finishing trim available in Charcoal, Black, Gunmetal and Copper
- Ten decorative brick kits include MIRRO-FLAME" Porcelain Reflective Radiant Panels, Westminster" Standard and Herringbone, Newport" Standard, Old Town Red" Standard and Herringbone and more
- Modulating ENDLESS EMBERS electric ember bed glows beneath the logset
- Heat circulating blower included
- Optional Dynamic Heat Control and Dynamic Heat Control Plus
- Remote control included controls flame modulation, split-flow, ember bed lights and blower
- eFIRE Remote App total control of your fireplace from your mobile device with the same features as remote listed above