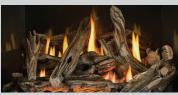

## UP TO 37,000 BTU'S • ENDLESS EMBERS" ELECTRIC EMBER BED • LOG AND GLASS BURNERS

- 44"h x 38 3/4"w x 22"d
- Clean face design with custom shaped burner fills entire firebox with flames
- Three Ultra High Definition Premium log set options include: Driftwood, Split Oak and Birch
- Zen front available in both Charcoal and Black
- Whitney and Denali premium fronts available with optional iron elements available in three color options
- · Finishing trim available in Charcoal, Black, Gunmetal and Copper
- Ten decorative brick kits include MIRRO-FLAME<sup>®</sup> Porcelain Reflective Radiant Panels, Westminster<sup>®</sup> Standard and Herringbone, Newport<sup>®</sup> Standard, Old Town Red<sup>®</sup> Standard and Herringbone and more
- Modulating ENDLESS EMBERS<sup>®</sup> electric ember bed glows beneath the logset
- · Heat circulating blower included
- Optional Dynamic Heat Control<sup>®</sup> and Dynamic Heat Control<sup>®</sup> Plus
- · Remote control included controls flame modulation, split-flow, ember bed lights and blower
- eFIRE Remote App total control of your fireplace from your mobile device with the same features as remote listed above