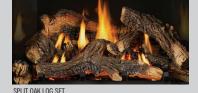

## UP TO 37,000 BTU'S • ENDLESS EMBERS" ELECTRIC EMBER BED • LOG AND GLASS BURNERS

- 44"h x 38 3/4"w x 22"d
- Clean face design with custom shaped burner fills entire firebox with flames
- Three Ultra High Definition Premium log set options include: Driftwood, Split Oak and Birch
- Zen front available in both Charcoal and Black
- Whitney and Denali premium fronts available with optional iron elements available in three color options
- · Finishing trim available in Charcoal, Black, Gunmetal and Copper
- Ten decorative brick kits include MIRRO-FLAME<sup>®</sup> Porcelain Reflective Radiant Panels, Westminster<sup>®</sup> Standard and Herringbone, Newport<sup>®</sup> Standard, Old Town Red<sup>®</sup> Standard and Herringbone and more
- Modulating ENDLESS EMBERS<sup>®</sup> electric ember bed glows beneath the logset
- · Heat circulating blower included
- Optional Dynamic Heat Control<sup>®</sup> and Dynamic Heat Control<sup>®</sup> Plus
- · Remote control included controls flame modulation, split-flow, ember bed lights and blower
- eFIRE Remote App total control of your fireplace from your mobile device with the same features as remote listed above