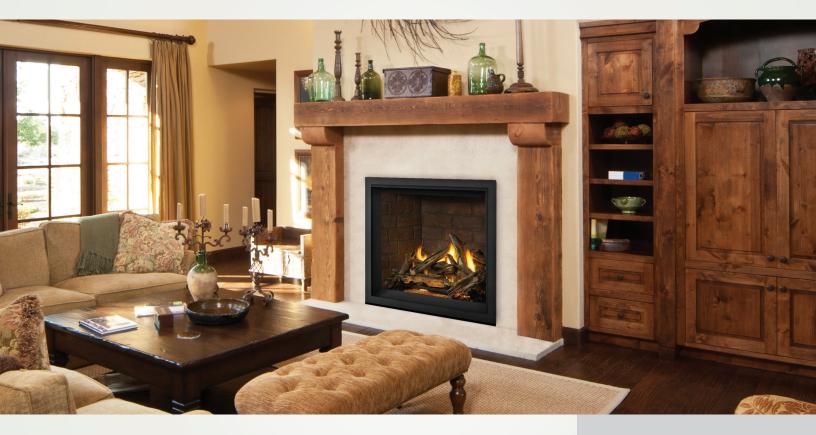

## **ELEVATION** X 36 EX36 – DIRECT VENT GAS FIREPLACE

## UP TO 37,000 BTU'S • ENDLESS EMBERS" ELECTRIC EMBER BED • LOG AND GLASS BURNERS

- 44"h x 38 3/4"w x 22"d
- Clean face design with custom shaped burner fills entire firebox with flames
- Three Ultra High Definition Premium log set options include: Driftwood, Split Oak and Birch
- Zen front available in both Charcoal and Black
- Whitney and Denali premium fronts available with optional iron elements available in three color options
- · Finishing trim available in Charcoal, Black, Gunmetal and Copper
- Ten decorative brick kits include MIRRO-FLAME<sup>®</sup> Porcelain Reflective Radiant Panels, Westminster<sup>®</sup> Standard and Herringbone, Newport<sup>®</sup> Standard, Old Town Red<sup>®</sup> Standard and Herringbone and more
- Modulating ENDLESS EMBERS<sup>®</sup> electric ember bed glows beneath the logset
- · Heat circulating blower included
- Optional Dynamic Heat Control<sup>®</sup> and Dynamic Heat Control<sup>®</sup> Plus
- · Remote control included controls flame modulation, split-flow, ember bed lights and blower
- eFIRE Remote App total control of your fireplace from your mobile device with the same features as remote listed above