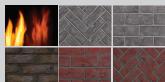

## UP TO 37,000 BTU'S • ENDLESS EMBERS" ELECTRIC EMBER BED • LOG AND GLASS BURNERS

- 44"h x 38 3/4"w x 22"d
- Clean face design with custom shaped burner fills entire firebox with flames
- Three Ultra High Definition Premium log set options include: Driftwood, Split Oak and Birch
- Zen front available in both Charcoal and Black
- Whitney and Denali premium fronts available with optional iron elements available in three color options
- · Finishing trim available in Charcoal, Black, Gunmetal and Copper
- Ten decorative brick kits include MIRRO-FLAME<sup>®</sup> Porcelain Reflective Radiant Panels, Westminster<sup>®</sup> Standard and Herringbone, Newport<sup>®</sup> Standard, Old Town Red<sup>®</sup> Standard and Herringbone and more
- Modulating ENDLESS EMBERS<sup>®</sup> electric ember bed glows beneath the logset
- · Heat circulating blower included
- Optional Dynamic Heat Control<sup>®</sup> and Dynamic Heat Control<sup>®</sup> Plus
- · Remote control included controls flame modulation, split-flow, ember bed lights and blower
- eFIRE Remote App total control of your fireplace from your mobile device with the same features as remote listed above

## OPTIONS / ACCESSORIES

DECORATIVE BRICK PANELS

napoleon.com

REMOTE CONTROL

EFIRE APP