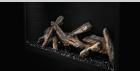

## FEATURES

- 42 1/8" X 31 7/8"H X 14" D
- UP TO 10,000 BTU'S
- 1,500W/3,000W
- VIVID FLAME EFFECT WITH BRIGHTNESS ADJUSTMENT
- PREMIUM 7-PIECE LOG SET WITH BLACK CRYSTAL MEDIA
- Simply plugs into a 120V wall outlet or can be hard wired to 120V or 240V
- Top light LED's in 7 color settings
- All season usage: flames operate with or without heat
- Disable heat function as child safety feature
- Convenient remote control (controls power temperature, blower, heat output, safety features and timer)
- Control panel with White LED display
- Optional trim kit

## OPTIONS / ACCESSORIES

PREMIUM 7 PC LOGSET WITH BLACK CRYSTAL MEDIA

BRICK SIDE PANEL

REMOTE (INCLUDED)