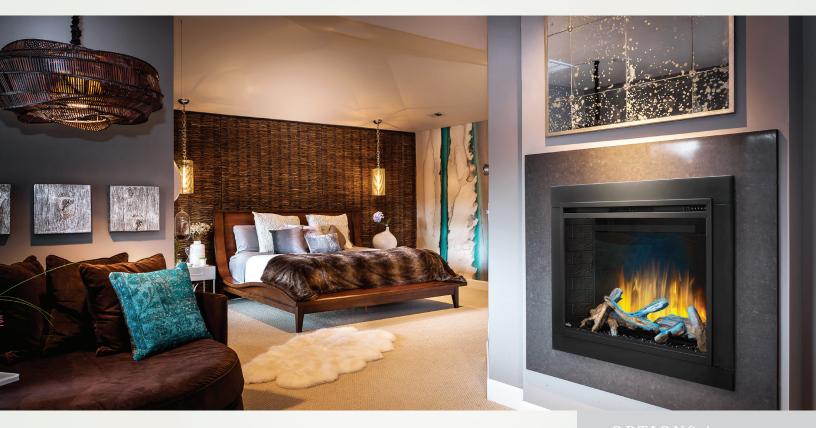

## **ELEMENT**<sup>™</sup> **42** NEFB42H-BS – ELECTRIC BUILDER SPECIAL FIREBOX

## FEATURES

- 42 1/8" X 31 7/8"H X 14" D
- UP TO 10,000 BTU'S
- 1,500W/3,000W
- VIVID FLAME EFFECT WITH BRIGHTNESS ADJUSTMENT
- PREMIUM 7-PIECE LOG SET WITH BLACK CRYSTAL MEDIA
- Simply plugs into a 120V wall outlet or can be hard wired to 120V or 240V
- Top light LED's in 7 color settings
- All season usage: flames operate with or without heat
- Disable heat function as child safety feature
- Convenient remote control (controls power temperature, blower, heat output, safety features and timer)
- Control panel with White LED display
- Optional trim kit