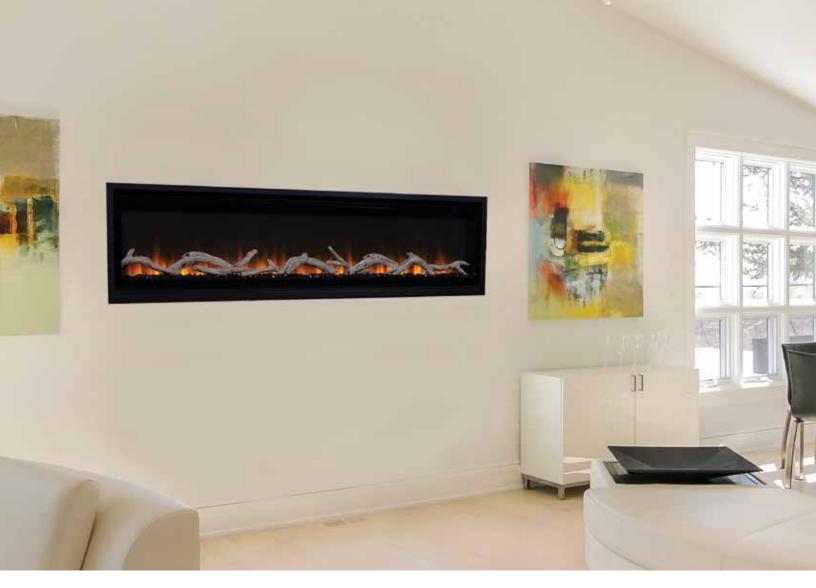

FEATURED ERL3072 shown with yellow flame setting, smoked crystal ember bed and drifwood log set

## **STANDARD FEATURES (INCLUDED)**

Push button multi-color flame presentations.

Blue flame setting shown with smoked crystal ember bed

Yellow flame setting shown with driftwood log set