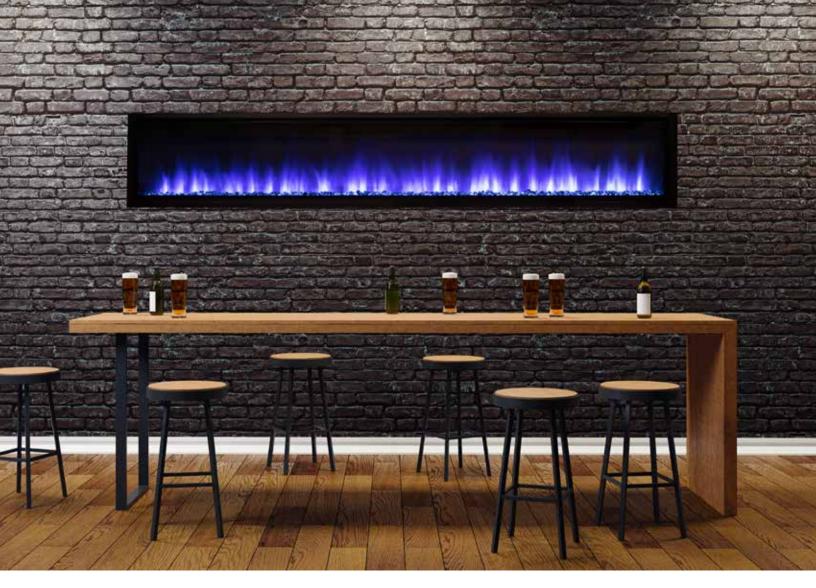

FEATURED ERL3100 shown with blue flame setting and smoked crystal ember bed

## **STANDARD FEATURES (INCLUDED)**

Push button multi-color flame presentations.

Blue flame setting shown with smoked crystal ember bed

Yellow flame setting shown with driftwood log set