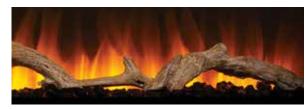

FEATURED ERL3072 shown with yellow flame setting, smoked crystal ember bed and drifwood log set

## **STANDARD FEATURES (INCLUDED)**

Push button multi-color flame presentations.

Blue flame setting shown with smoked crystal ember bed

Yellow flame setting shown with driftwood log set