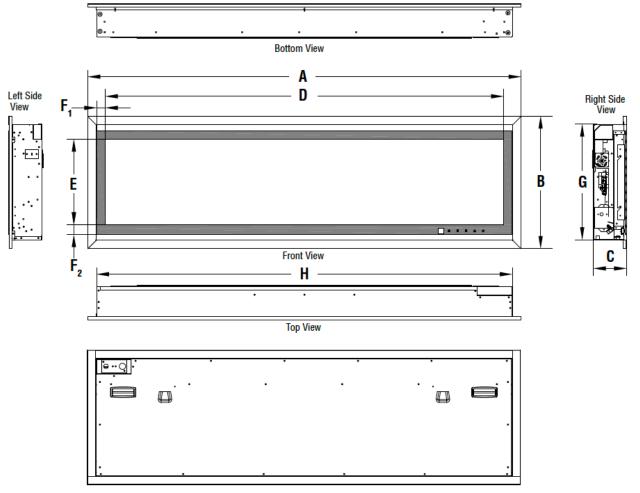

## **APPLIANCE SPECIFICATIONS**

**Back View** 

| ERL 3000 DIMENSIONS |         |         |         |          |  |
|---------------------|---------|---------|---------|----------|--|
|                     | 60"     | 72"     | 84"     | 100"     |  |
| А                   | 64-7/8" | 76-7/8" | 88-7/8" | 104-7/8" |  |
| В                   | 18-3/8" | 18-3/8" | 18-3/8" | 18-3/8"  |  |
| с                   | 6"      | 6"      | 6"      | 6"       |  |
| D                   | 60"     | 72"     | 84"     | 100"     |  |
| Е                   | 11-7/8" | 11-7/8" | 11-7/8" | 11-7/8"  |  |
| F1                  | 1-1/4"  | 1-1/4"  | 1-1/4"  | 1-1/4"   |  |
| F2                  | 1-3/8"  | 1-3/8"  | 1-3/8"  | 1-3/8"   |  |
| G                   | 16"     | 16"     | 16"     | 16"      |  |
| н                   | 62-1/2" | 74-1/2" | 86-1/2" | 102-1/2" |  |