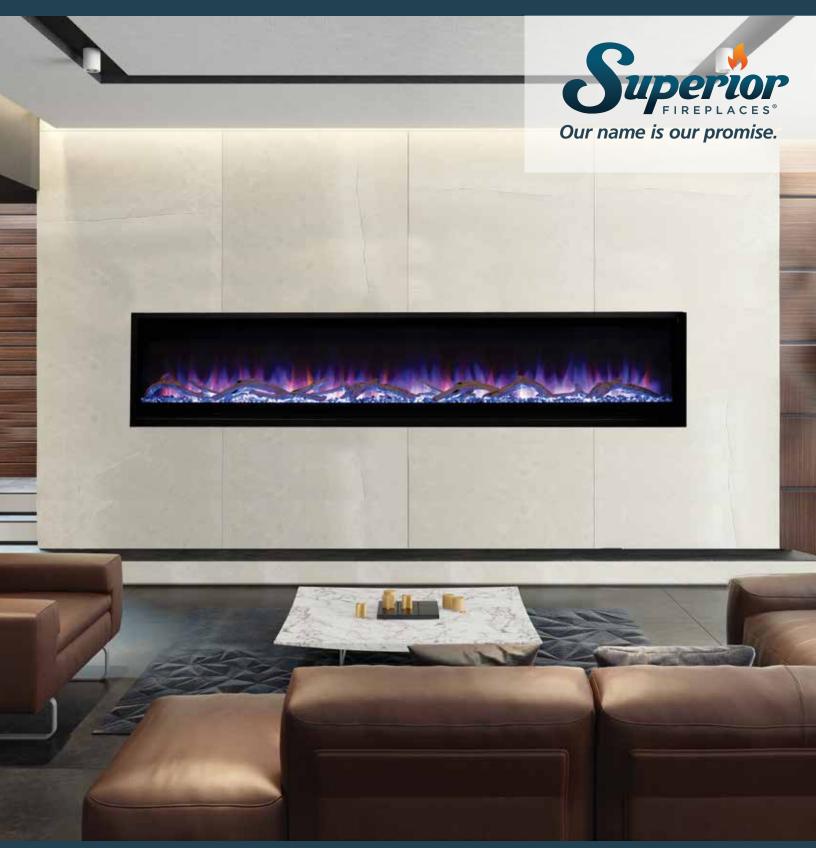

# **ERL3000 SERIES**

ERL3000 Series electric fireplaces offer a large linear transitional design with a smoked crystal ember bed and driftwood log accents. Impressive dual colored flame appearance combined with multi-color ember bed lighting and mood enhancing ceiling lighting offer breathtaking views and make ERL3000 fireplaces the focal point of any room.

On the Cover: ERL3084 fireplace with blue flame setting, smoked crystal ember bed, and driftwood log set