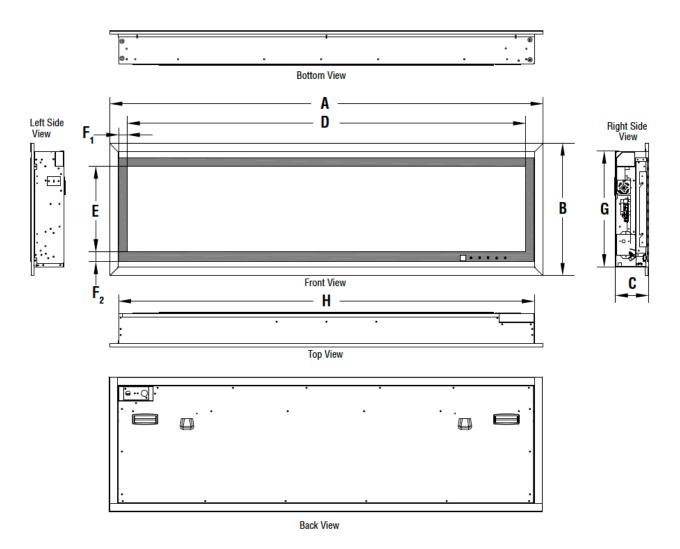

## **APPLIANCE SPECIFICATIONS**

| ER             | L 2000 DIMENSIONS |         |
|----------------|-------------------|---------|
|                | 45"               | 55"     |
| Α              | 49-7/8"           | 59-7/8" |
| В              | 18-3/8"           | 18-3/8" |
| С              | 4-5/8"            | 4-5/8"  |
| D              | 45"               | 55"     |
| E              | 11-7/8"           | 11-7/8" |
| F1             | 1-1/4"            | 1-1/4"  |
| F <sub>2</sub> | 1-3/8"            | 1-3/8"  |
| G              | 16"               | 16"     |
| Н              | 47-1/2"           | 57-1/2" |