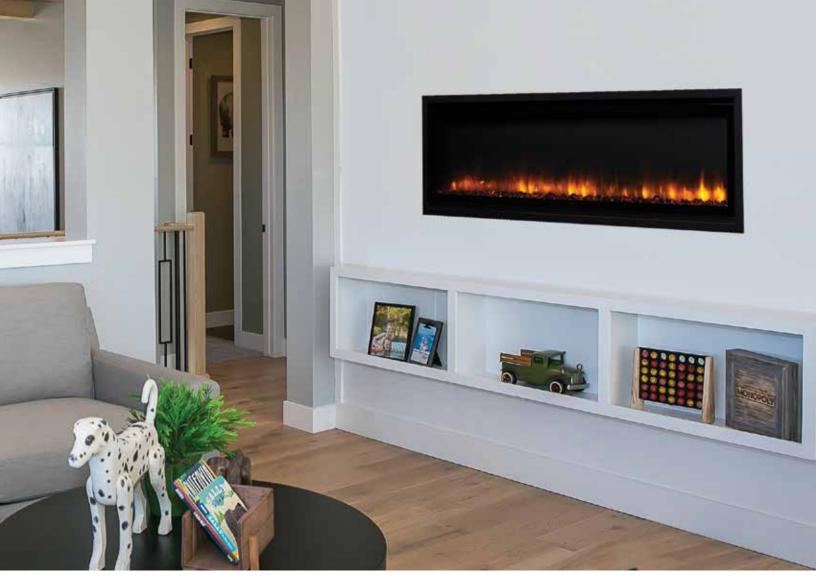

**ELECTRIC FIREPLACES** 

crystal ember bed. A vibrant and adjustable yellow flame appearance combined with multi-color ember lighting offer impressive views. The ERL2000 fireplace comes complete with a 5,000 BTU heater and multi-function remote for the ultimate in beauty, comfort, and control.



FEATURED ERL2055 shown with yellow flame setting and smoked crystal ember bed

## **FEATURES**

- ♠ Available in 45" & 55" linear circulating models
- √ Slim 4-5/8" depth saves installed floor space
- Adjustable yellow flame presentation for greater realism
- Multi-colored LED ember bed lighting enhances the fireplace with or without flames
- Smoked crystal ember bed for a clean contemporary design
- ♦ Standard 5,000-BTU thermostatically controlled heater delivers relaxing heat on demand
- Multi-function remote control included (on/off, flames, ember bed light, heater, timer)
- ♣ Hardwired or plugged-in installation (120V grounded power cord provided)
- 1 Year Limited Warranty



FEATURED ERL2055 shown with yellow flame setting and smoked crystal ember bed

## STANDARD FEATURES (INCLUDED