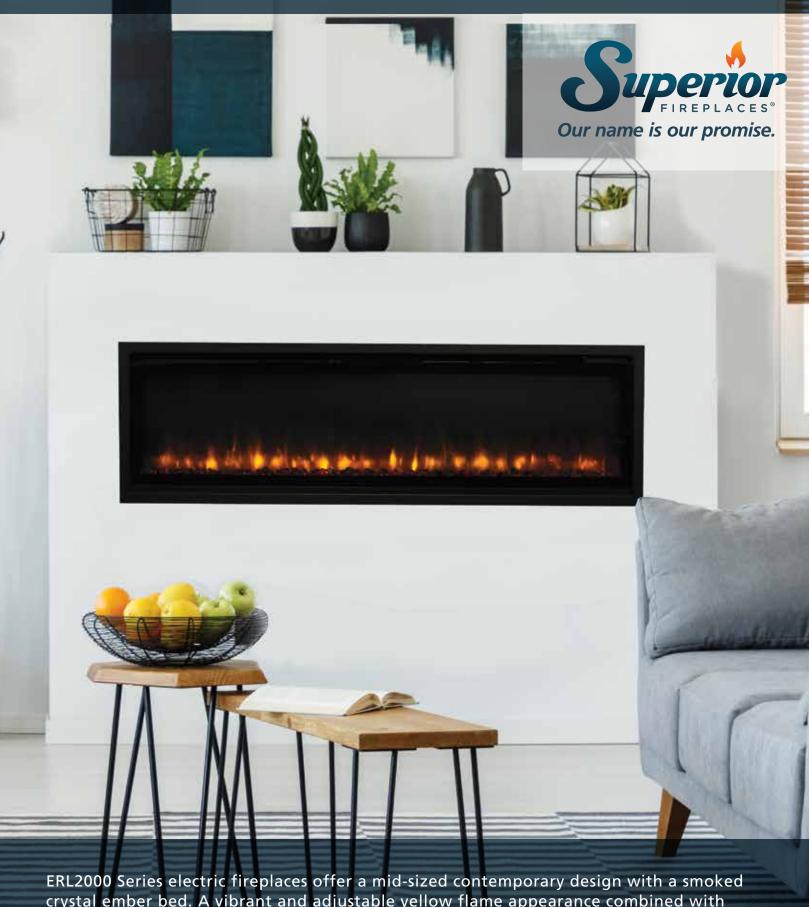

**ELECTRIC FIREPLACES** 

crystal ember bed. A vibrant and adjustable yellow flame appearance combined with multi-color ember lighting offer impressive views. The ERL2000 fireplace comes complete with a 5,000 BTU heater and multi-function remote for the ultimate in beauty, comfort, and control.

FEATURED ERL2055 shown with yellow flame setting and smoked crystal ember bed

## **FEATURES**

- ♠ Available in 45" & 55" linear circulating models
- √ Slim 4-5/8" depth saves installed floor space
- Adjustable yellow flame presentation for greater realism
- Multi-colored LED ember bed lighting enhances the fireplace with or without flames
- Smoked crystal ember bed for a clean contemporary design
- ♦ Standard 5,000-BTU thermostatically controlled heater delivers relaxing heat on demand
- Multi-function remote control included (on/off, flames, ember bed light, heater, timer)
- ♣ Hardwired or plugged-in installation (120V grounded power cord provided)
- 1 Year Limited Warranty