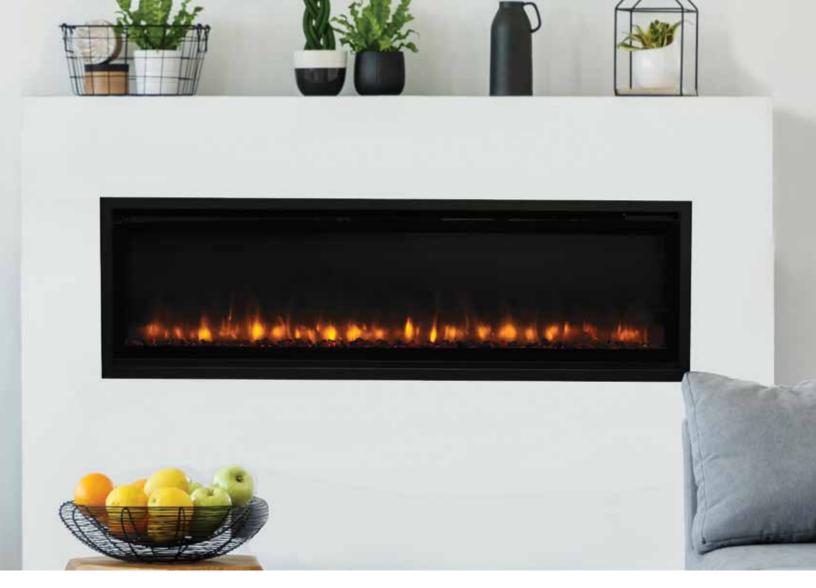

## STANDARD FEATURES (INCLUDED)

Smoked crystals shown with LED ember bed

On the Cover: ERL2055 fireplace with smoked crystal ember bed