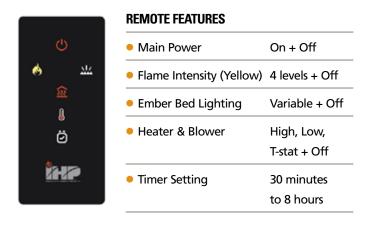

**FEATURES**

- ♠ Available in 45" & 55" linear circulating models
- √ Slim 4-5/8" depth saves installed floor space
- Adjustable yellow flame presentation for greater realism
- Multi-colored LED ember bed lighting enhances the fireplace with or without flames
- Smoked crystal ember bed for a clean contemporary design
- ♦ Standard 5,000-BTU thermostatically controlled heater delivers relaxing heat on demand
- Multi-function remote control included (on/off, flames, ember bed light, heater, timer)
- ♣ Hardwired or plugged-in installation (120V grounded power cord provided)
- 1 Year Limited Warranty



FEATURED ERL2055 shown with yellow flame setting and smoked crystal ember bed

## STANDARD FEATURES (INCLUDED)



Smoked crystals shown with LED ember bed

## Multi-Function Remote (Included)



## **APPLIANCE SPECIFICATIONS**



| ER             | L 2000 DIMENSIONS |         |
|----------------|-------------------|---------|
|                | 45"               | 55"     |
| Α              | 49-7/8"           | 59-7/8" |
| В              | 18-3/8"           | 18-3/8" |
| С              | 4-5/8"            | 4-5/8"  |
| D              | 45"               | 55"     |
| E              | 11-7/8"           | 11-7/8" |
| F1             | 1-1/4"            | 1-1/4"  |
| F <sub>2</sub> | 1-3/8"            | 1-3/8"  |
| G              | 16"               | 16"     |
| Н              | 47-1/2"           | 57-1/2" |

| FRAMING SPECIFICATIONS |         |         |  |  |
|------------------------|---------|---------|--|--|
|                        | ERL2045 | ERL2055 |  |  |
| HEIGHT