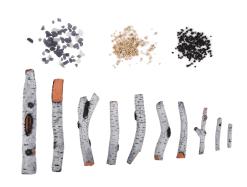

## **Media Included**

Provided media include: 10 piece realistic birch like logs, 2 colors of fireglass, two bags of vermiculite in black and white colors. \*Additional media is available for purchase for this series

DESIGN-MEDIA-BIRCH-10PCE

**E50** 

7