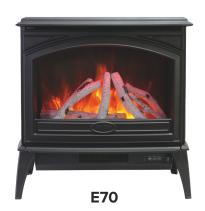

## LYNWOOD ELECTRIC: E50 & E70

- Real Cast Iron Construction.
   Available in two sizes: 50" and 70"
- Rated for indoor applications only
- State of the art Fire and Ice flame set- with a simple click of the remote change the flame from traditional colors such as orange to contemporary colors such as rose, purple and violet and icy blue color. A spectrum of colors.
- Two Flame sets and canopy lighting in 13 color themes, creates the illusion of a real fire
- Flame effect can be used with or without heat
- On demand heat with two heat settings.
   Thermostat and Hardwire Ready
- Produces up to 4800 BTU of heat, enough to heat up 500 sq. ft
- Lower heat vent, allows the heat to flow directly to floor level
- Includes a multi-function remote
- Fan Noise: 43dB

| <b>E50</b> NA | Freestanding Electric Fireplace<br>Cast Iron Construction |  |
|---------------|-----------------------------------------------------------|--|
| <b>E70</b> NA | Freestanding Electric Fireplace Cast Iron Construction    |  |