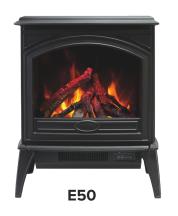

## LYNWOOD ELECTRIC: E50 & E70

- Real Cast Iron Construction.
   Available in two sizes: 50" and 70"
- Rated for indoor applications only
- State of the art Fire and Ice flame set- with a simple click of the remote change the flame from traditional colors such as orange to contemporary colors such as rose, purple and violet and icy blue color. A spectrum of colors.
- Two Flame sets and canopy lighting in 13 color themes, creates the illusion of a real fire
- Flame effect can be used with or without heat
- On demand heat with two heat settings.
   Thermostat and Hardwire Ready
- Produces up to 4800 BTU of heat, enough to heat up 500 sq. ft
- Lower heat vent, allows the heat to flow directly to floor level
- Includes a multi-function remote
- Fan Noise: 43dB

| <b>E50</b> NA | Freestanding Electric Fireplace<br>Cast Iron Construction |  |
|---------------|-----------------------------------------------------------|--|
| <b>E70</b> NA | Freestanding Electric Fireplace Cast Iron Construction    |  |