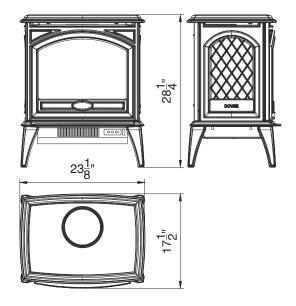

## **Tech Specs**

|                      |       | E50                         | E70                         |
|----------------------|-------|-----------------------------|-----------------------------|
| Volts                |       | 120                         | 120                         |
| Amps                 |       | 12.5                        | 12.5                        |
| Watts                |       | 1500                        | 1500                        |
| Heater               | HIGH  | 1500 Watts                  | 1500 Watts                  |
|                      | LOW   | 75 Watts                    | 75 Watts                    |
| No Heater            |       | 19 Watts                    | 19 Watts                    |
| Lamps                | TYPE  | LED                         | LED                         |
|                      | TOTAL | 19 Watts                    | 19 Watts                    |
|                      | WATTS |                             |                             |
| Rotor Motor          |       | 1 at 5 watts                | 1 at 5 watts                |
| Height, Width, Depth |       | 28 1/4" x 23 1/8" x 17 1/2" | 28 1/4" x 27 7/8" x 17 1/2" |
| Glass Size           |       | 13 1/8" x 16 3/8"           | 13 1/8" X 21 1/4"           |
| Approx. Heating Area |       | 400 sq ft                   | 400 sq ft                   |