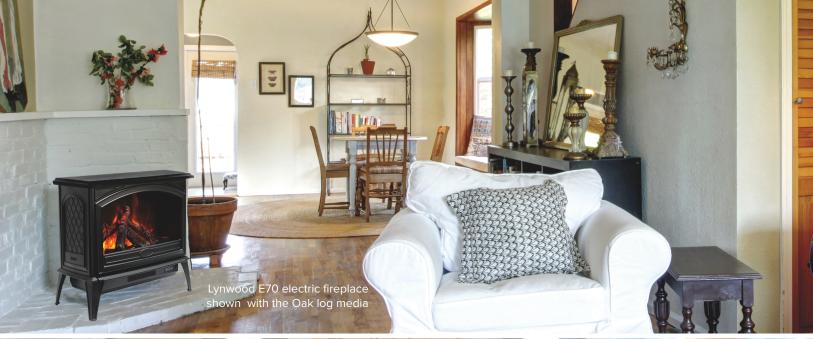

## LYNWOOD ELECTRIC: E50 & E70

- Real Cast Iron Construction.
   Available in two sizes: 50" and 70"
- Rated for indoor applications only
- State of the art Fire and Ice flame set- with a simple click of the remote change the flame from traditional colors such as orange to contemporary colors such as rose, purple and violet and icy blue color. A spectrum of colors.
- Two Flame sets and canopy lighting in 13 color themes, creates the illusion of a real fire
- Flame effect can be used with or without heat
- On demand heat with two heat settings.
   Thermostat and Hardwire Ready
- Produces up to 4800 BTU of heat, enough to heat up 500 sq. ft
- Lower heat vent, allows the heat to flow directly to floor level
- Includes a multi-function remote
- Fan Noise: 43dB