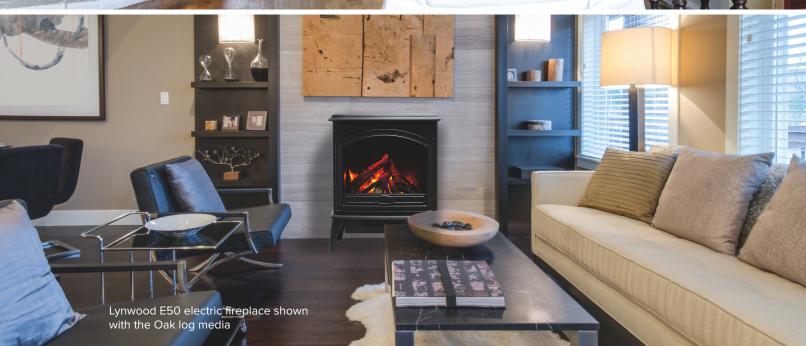

## LYNWOOD ELECTRIC: E50 & E70

- Real Cast Iron Construction.
   Available in two sizes: 50" and 70"
- Rated for indoor applications only
- State of the art Fire and Ice flame set- with a simple click of the remote change the flame from traditional colors such as orange to contemporary colors such as rose, purple and violet and icy blue color. A spectrum of colors.
- Two Flame sets and canopy lighting in 13 color themes, creates the illusion of a real fire
- Flame effect can be used with or without heat
- On demand heat with two heat settings.
   Thermostat and Hardwire Ready
- Produces up to 4800 BTU of heat, enough to heat up 500 sq. ft
- Lower heat vent, allows the heat to flow directly to floor level
- Includes a multi-function remote
- Fan Noise: 43dB