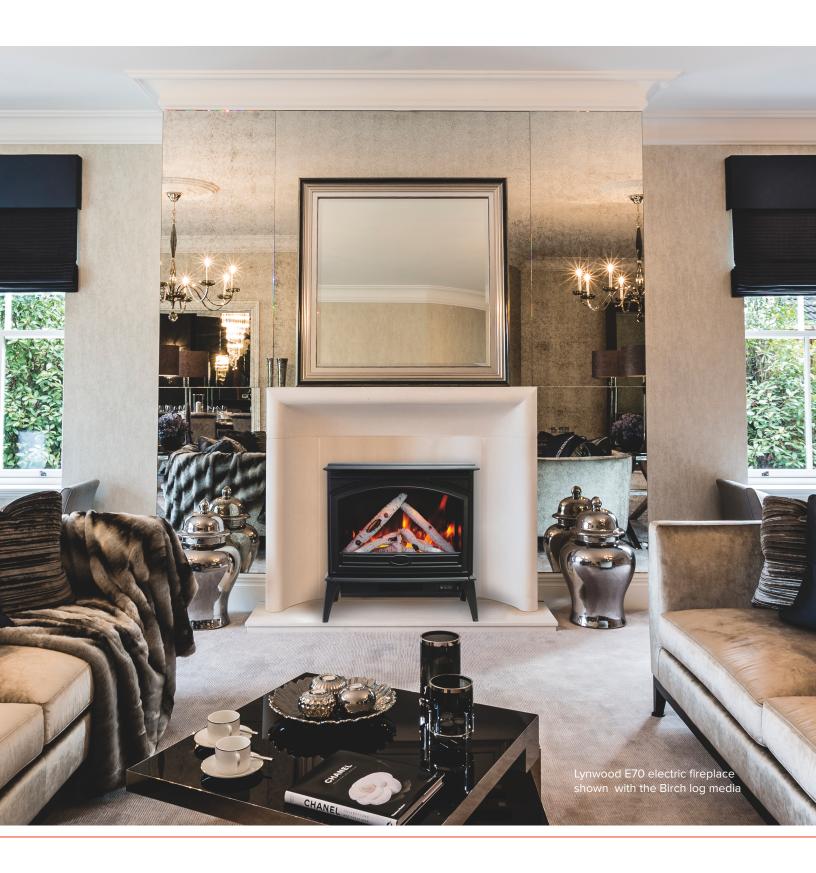

## LYNWOOD ELECTRIC: E50 & E70

- Real Cast Iron Construction.
   Available in two sizes: 50" and 70"
- Rated for indoor applications only
- State of the art Fire and Ice flame set- with a simple click of the remote change the flame from traditional colors such as orange to contemporary colors such as rose, purple and violet and icy blue color. A spectrum of colors.
- Two Flame sets and canopy lighting in 13 color themes, creates the illusion of a real fire
- Flame effect can be used with or without heat
- On demand heat with two heat settings.
   Thermostat and Hardwire Ready
- Produces up to 4800 BTU of heat, enough to heat up 500 sq. ft
- Lower heat vent, allows the heat to flow directly to floor level
- Includes a multi-function remote
- Fan Noise: 43dB