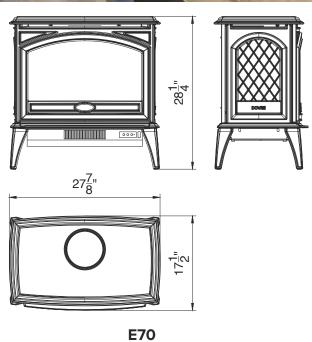

## **Tech Specs**

|                      |       | E50                         | E70                         |
|----------------------|-------|-----------------------------|-----------------------------|
| Volts                |       | 120                         | 120                         |
| Amps                 |       | 12.5                        | 12.5                        |
| Watts                |       | 1500                        | 1500                        |
| Heater               | HIGH  | 1500 Watts                  | 1500 Watts                  |
|                      | LOW   | 75 Watts                    | 75 Watts                    |
| No Heater            |       | 19 Watts                    | 19 Watts                    |
| Lamps                | TYPE  | LED                         | LED                         |
|                      | TOTAL | 19 Watts                    | 19 Watts                    |
|                      | WATTS |                             |                             |
| Rotor Motor          |       | 1 at 5 watts                | 1 at 5 watts                |
| Height, Width, Depth |       | 28 1/4" x 23 1/8" x 17 1/2" | 28 1/4" x 27 7/8" x 17 1/2" |
| Glass Size           |       | 13 1/8" x 16 3/8"           | 13 1/8" X 21 1/4"           |
| Approx. Heating Area |       | 400 sq ft                   | 400 sq ft                   |