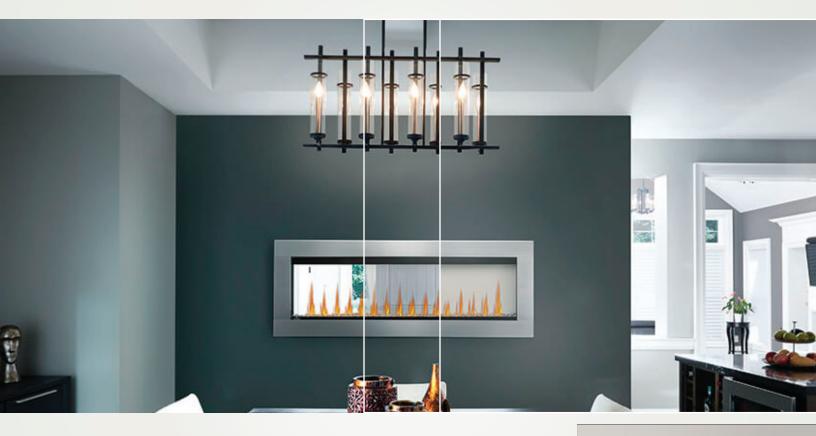

## **CLEARion™ ELITE**

## NEFBD50HE - SEE THROUGH ELECTRIC FIREPLACE

## **FEATURES**

- INDUSTRY'S FIRST TRULY SEE THROUGH ELECTRIC FIREPLACE
- PATENT PENDING PRIVACY GLASS FEATURE ALLOWS USER TO INSTANTANEOUSLY SWITCH BETWEEN TRANSPARENT, SEMI-TRANSPARENT AND FULLY OPAQUE WHEN PRIVACY IS DESIRED
- HARDWIRED 120V / 240V
- FIREPLACE OPENING AREA: 18 3/8"H X 50"W (PER SIDE)
- Up to 10,000 BTU's and 3,000 Watts
- Warms up to 800 sq. ft.
- Three flame color options; blue, orange and multi-color
- Five different flame speed options
- Logs with Topaz Glass as well as Crystal Media included
- Simple Framing Specifications (8" wall thickness)
- Optional surrounds available in black and stainless steel