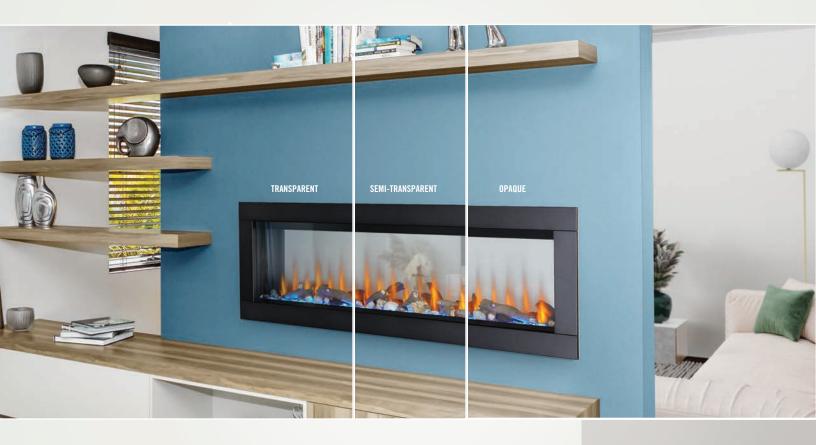

## FEATURES

- INDUSTRY'S FIRST TRULY SEE THROUGH ELECTRIC FIREPLACE
- PATENT PENDING PRIVACY GLASS FEATURE ALLOWS USER TO INSTANTANEOUSLY SWITCH BETWEEN TRANSPARENT, SEMI-TRANSPARENT AND FULLY OPAQUE WHEN PRIVACY IS DESIRED
- HARDWIRED 120V / 240V
- FIREPLACE OPENING AREA: 18 3/8"H X 60"W (PER SIDE)
- Up to 10,000 BTU's and 3,000 Watts
- Warms up to 800 sq. ft.
- Three flame color options; blue, orange and multi-color
- Five different flame speed options
- Logs with Topaz Glass as well as Crystal Media included
- Simple Framing Specifications (8" wall thickness)
- Optional surrounds available in black and stainless steel

## OPTIONS / ACCESSORIES

PATENT PENDING PRIVACY GLASS FEATURE

IFTEEN EMBER BED COLOR OPTIONS

LOGS AND TOPAZ GLASS EMBERS

FULL FEATURE REMOTE CONTROL