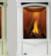

## **CASTLEMORE**GDS26 - DIRECT VENT GAS STOVE

## UP TO 25,000 BTU'S • HEAT RADIATING CERAMIC GLASS • PHAZERAMIC" BURNER

- 31 1/2"h x 23 5/8"w x 19 3/16"d
- Flame/heat adjustment for maximum comfort and efficiency
- PHAZERAMIC burner system features a realistic flickering flame and glowing embers
- Realistic, ceramic fibre, light-weight molded PHAZER° log set for a natural wood burning look
- Exclusive built-in NIGHT LIGHT<sup>™</sup> with on/off switch
- Equipped with our 100% SAFE GUARD gas control system and convenient electronic ignition
- GDS26 converts easily from top vent to rear vent making installation possibilities endless... even in an existing fireplace