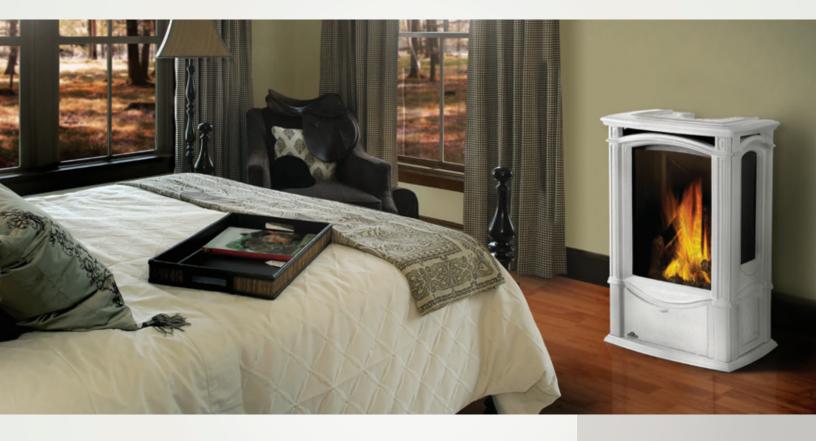

## **CASTLEMORE**GDS26 - DIRECT VENT GAS STOVE

## UP TO 25,000 BTU'S • HEAT RADIATING CERAMIC GLASS • PHAZERAMIC" BURNER

- 31 1/2"h x 23 5/8"w x 19 3/16"d
- Flame/heat adjustment for maximum comfort and efficiency
- PHAZERAMIC burner system features a realistic flickering flame and glowing embers
- Realistic, ceramic fibre, light-weight molded PHAZER° log set for a natural wood burning look
- Exclusive built-in NIGHT LIGHT<sup>™</sup> with on/off switch
- Equipped with our 100% SAFE GUARD gas control system and convenient electronic ignition
- GDS26 converts easily from top vent to rear vent making installation possibilities endless... even in an existing fireplace

## OPTIONS / ACCESSORIES

METALLIC BLACK, MAJOLICA BROWN, SUMMER MOSS AND WINTER FROST FINISHES AVAILABLE

PHAZER" LOG SE

EASILY CONVERTS FROM REAR VENT TO TOP VENT

REMOTE CONTROLS