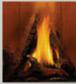

## UP TO 25,000 BTU'S • HEAT RADIATING CERAMIC GLASS • PHAZERAMIC" BURNER

- 31 1/2"h x 23 5/8"w x 19 3/16"d
- Flame/heat adjustment for maximum comfort and efficiency
- PHAZERAMIC burner system features a realistic flickering flame and glowing embers
- Realistic, ceramic fibre, light-weight molded PHAZER° log set for a natural wood burning look
- Exclusive built-in NIGHT LIGHT<sup>™</sup> with on/off switch
- Equipped with our 100% SAFE GUARD gas control system and convenient electronic ignition
- GDS26 converts easily from top vent to rear vent making installation possibilities endless... even in an existing fireplace

## OPTIONS / ACCESSORIES

METALLIC BLACK, MAJOLICA BROWN, SUMMER MOSS AND WINTER FROST FINISHES AVAILABLE

PHAZER" LOG SE

EASILY CONVERTS FROM REAR VENT TO TOP VENT

REMOTE CONTROLS