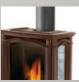

## **CASTLEMORE**GDS26 - DIRECT VENT GAS STOVE

## UP TO 25,000 BTU'S • HEAT RADIATING CERAMIC GLASS • PHAZERAMIC" BURNER

- 31 1/2"h x 23 5/8"w x 19 3/16"d
- Flame/heat adjustment for maximum comfort and efficiency
- PHAZERAMIC burner system features a realistic flickering flame and glowing embers
- Realistic, ceramic fibre, light-weight molded PHAZER° log set for a natural wood burning look
- Exclusive built-in NIGHT LIGHT<sup>™</sup> with on/off switch
- Equipped with our 100% SAFE GUARD gas control system and convenient electronic ignition
- GDS26 converts easily from top vent to rear vent making installation possibilities endless... even in an existing fireplace

## OPTIONS / ACCESSORIES

METALLIC BLACK, MAJOLICA BROWN, SUMMER MOSS AND WINTER FROST FINISHES AVAILABLE

PHAZER" LOG SE

EASILY CONVERTS FROM REAR VENT TO TOP VENT

REMOTE CONTROLS